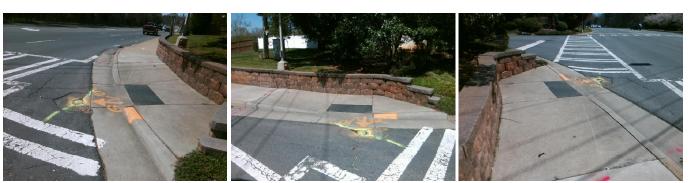

## Access Compliance Report Public Rights-of-Way (Curb Ramps)

| Intersection ID: 23720 Main St          |                           | reet: ELIZABETH_LN                       |                           | Cross   | Street:                                            | PINEVILLE-MATTHEW                       | Location: | NW                 |                             |       |  |
|-----------------------------------------|---------------------------|------------------------------------------|---------------------------|---------|----------------------------------------------------|-----------------------------------------|-----------|--------------------|-----------------------------|-------|--|
| ADA ID: 8F5B55CB132F Ramp Type: Perpend |                           | ype: Perpendicular Diagonal              | ndicular Diagonal Initial |         |                                                    | I Pass/Fail: Fail Overall Complianc     |           |                    | o Severity Score:           | 10    |  |
| Codes/Mitigation Info/Possible Solution |                           |                                          |                           |         |                                                    | Field Measurements/Component Compliance |           |                    |                             |       |  |
| Possible Solutions:                     |                           |                                          |                           |         | Compliance Description Data Compliance Description |                                         |           |                    |                             | Data  |  |
| and the second                          |                           |                                          |                           |         |                                                    |                                         |           | 1                  |                             |       |  |
|                                         |                           | Remove & Replace Curb R                  |                           |         | N/A                                                | Ramp Length (in)                        | 70.0      |                    | Ramp Slope (%)              | 5.5   |  |
|                                         |                           | Two New Directional Ramps<br>Equivalent. |                           | r       | No                                                 | Ramp Width (in)                         | 47.5      |                    | Ramp XSlope (%)             | 2.1   |  |
| 12 · · · ·                              |                           |                                          |                           |         | N/A                                                | Flare Type LT                           | N/A       |                    | Flare Type RT               | N/A   |  |
| United Internet                         |                           |                                          |                           |         | N/A                                                | Flare Slope LT (%)                      | N/A       |                    | Flare Slope RT (%)          | N/A   |  |
|                                         |                           |                                          |                           |         | N/A                                                | Flare Traversable LT?                   | N/A       | N/A                | Flare Traversable RT?       | N/A   |  |
| the second second                       |                           |                                          |                           |         | N/A                                                | Landing Length (in)                     | N/A       | N/A                | DWS Provided?               | N/A   |  |
|                                         |                           | Surveyor Notes:                          |                           |         | N/A                                                | Landing Width (in)                      | N/A       | N/A                | DWS Contrast?               | N/A   |  |
| and the second                          | N/A                       |                                          |                           | N/A     | Landing Slope (%)                                  | N/A                                     | N/A       | DWS Length (in)    | N/A                         |       |  |
| FINEVILLE ANATUMENTE RD                 |                           |                                          |                           |         | N/A                                                | Landing X Slope (%)                     | N/A       | N/A                | DWS Full Width?             | N/A   |  |
|                                         |                           |                                          |                           |         | N/A                                                | Landing Curb? (Y/N)                     | N/A       | N/A                | DWS Offset (in)             | N/A   |  |
|                                         |                           |                                          |                           |         | N/A                                                | Shared Landing?                         | N/A       |                    |                             |       |  |
|                                         |                           |                                          |                           |         | N/A                                                | Gutter Ponding?                         | N/A       | N/A                | Gutter Slope (%)            | N/A   |  |
| The second second                       | Not Found, R304.5.1, R304 | 1.5.3                                    |                           | N/A     | Gutter Lip Ht (in)                                 | N/A                                     | N/A       | Gutter X Slope (%) | N/A                         |       |  |
| Not Found, R304.5.1, R304.5             |                           |                                          |                           |         | N/A                                                | Painted X Walk1?                        | Yes       | N/A                | Painted X Walk2?            | Yes   |  |
|                                         |                           |                                          |                           |         |                                                    | X Walk 1 Direction                      | To S      |                    | X Walk 2 Direction          | To E  |  |
|                                         |                           |                                          |                           |         | N/A                                                | X Walk 1 Width (in)                     | 101.0     | N/A                | X Walk 2 Width (in)         | 106.0 |  |
| Street 1 Name                           | PINEVILLE-MATTHEWS RD     |                                          |                           |         |                                                    | X Walk 1 Slope (%)                      | 1.1       |                    | X Walk 2 Slope (%)          | 0.2   |  |
| Stop Condition-Street 2                 | Signal                    |                                          |                           |         |                                                    | X Walk 1 X Slope (%)                    | 2.0       |                    | X Walk 2 X Slope (%)        | 1.9   |  |
| Street 2 Name                           | SCHOONER LN               |                                          |                           |         | N/A                                                | Ramp inside XWalk1?                     | Yes       | N/A                | Ramp inside XWalk2?         | Yes   |  |
| Stop Condition-Street 1                 | Signal                    |                                          |                           |         |                                                    | Road Slope (%)                          | 2.0       | N/A                | Clear Space?                | N/A   |  |
|                                         | ·                         |                                          |                           |         |                                                    | Road X Slope (%)                        | 3.5       | N/A                | Clear Space to XWalk (in)   | N/A   |  |
|                                         |                           |                                          |                           |         | N/A                                                | Any Obstructions?                       | N/A       | N/A                | Storm Grate/Utility Hazard? | N/A   |  |
|                                         |                           | Total Cost:                              | \$                        | 3200.00 |                                                    | Obstruction Type                        |           |                    | Storm Grate/Utility Type    |       |  |
|                                         |                           |                                          | •                         |         |                                                    |                                         | N/A       |                    |                             | N/A   |  |
|                                         |                           |                                          |                           |         |                                                    |                                         |           | Yes                | Surface Condition? (G/P)    | Good  |  |
|                                         |                           |                                          |                           |         |                                                    |                                         |           | 162                |                             | 3000  |  |