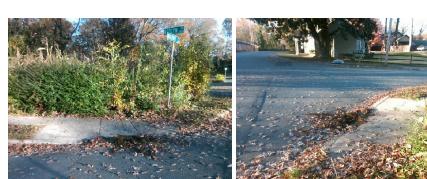

## **Access Compliance Report Public Rights-of-Way** (Curb Ramps)

Intersection ID: 10386 Main Street: ROSLYN\_AV Cross Street: WALFORD\_DR Location: N **Overall Compliance: No ADA ID: 8F5EFAF79819** Ramp Type: Perpendicular Initial Pass/Fail: Fail **Severity Score:** 8.75

**Codes/Mitigation Info/Possible Solution** 

Total Cost:

**ROSLYN AV** Street 1 Name Stop Condition-Street 2 StopSign Street 2 Name N/A Stop Condition-Street 1 N/A

| 7055IDIE SOIULIOII            |     |
|-------------------------------|-----|
| Possible Solutions:           | Com |
| Remove & Replace Entire Ramp. | N/A |
| ·                             | No  |
|                               | N/A |
|                               | N/A |
|                               | N/A |
|                               | N/A |
| Surveyor Notes:               | N/A |
| N/A                           | N/A |
|                               | N/A |
|                               | N/A |
|                               | N/A |
| PROW/ADA:                     | N/A |
| Not Found, R304.5.1           | N/A |
|                               | N/A |
|                               | N/A |
|                               | N/A |
|                               |     |

1850.00

| Field Measurements/Component Compliance |                       |       |      |        |                         |      |  |  |
|-----------------------------------------|-----------------------|-------|------|--------|-------------------------|------|--|--|
| Comp                                    | liance Description    | Data  | Comp | liance | Description             | Data |  |  |
| N/A                                     | Ramp Length (in)      | 79.0  | Yes  | Ramp   | Slope (%)               | 7.3  |  |  |
| No                                      | Ramp Width (in)       | 37.0  | Yes  | Ramp   | XSlope (%)              | 0.5  |  |  |
| N/A                                     | Flare Type LT         | N/A   | N/A  | Flare  | Type RT                 | N/A  |  |  |
| N/A                                     | Flare Slope LT (%)    | N/A   | N/A  | Flare  | Slope RT (%)            | N/A  |  |  |
| N/A                                     | Flare Traversable LT? | N/A   | N/A  | Flare  | Traversable RT?         | N/A  |  |  |
| N/A                                     | Landing Length (in)   | N/A   | N/A  | DWS    | Provided?               | N/A  |  |  |
| N/A                                     | Landing Width (in)    | N/A   | N/A  | DWS    | Contrast?               | N/A  |  |  |
| N/A                                     | Landing Slope (%)     | N/A   | N/A  | DWS    | Length (in)             | N/A  |  |  |
| N/A                                     | Landing X Slope (%)   | N/A   | N/A  | DWS    | Full Width?             | N/A  |  |  |
| N/A                                     | Landing Curb? (Y/N)   | N/A   | N/A  | DWS    | Offset (in)             | N/A  |  |  |
| N/A                                     | Shared Landing?       | N/A   |      |        |                         |      |  |  |
| N/A                                     | Gutter Ponding?       | Yes   | N/A  | Gutte  | r Slope (%)             | N/A  |  |  |
| N/A                                     | Gutter Lip Ht (in)    | N/A   | N/A  | Gutte  | r X Slope (%)           | N/A  |  |  |
| N/A                                     | Painted X Walk1?      | No    | N/A  | Paint  | ed X Walk2?             | N/A  |  |  |
|                                         | X Walk 1 Direction    | To SW |      | X Wa   | lk 2 Direction          | N/A  |  |  |
| N/A                                     | X Walk 1 Width (in)   | N/A   | N/A  | X Wa   | lk 2 Width (in)         | N/A  |  |  |
|                                         | X Walk 1 Slope (%)    | 3.8   |      | X Wa   | lk 2 Slope (%)          | N/A  |  |  |
|                                         | X Walk 1 X Slope (%)  | 4.1   |      | X Wa   | lk 2 X Slope (%)        | N/A  |  |  |
| N/A                                     | Ramp inside XWalk1?   | N/A   | N/A  | Ramp   | inside XWalk2?          | N/A  |  |  |
|                                         | Road Slope (%)        | N/A   | N/A  | Clear  | Space?                  | N/A  |  |  |
|                                         | Road X Slope (%)      | N/A   | N/A  | Clear  | Space to XWalk (in)     | N/A  |  |  |
| N/A                                     | Any Obstructions?     | N/A   | N/A  | Storm  | n Grate/Utility Hazard? | N/A  |  |  |
|                                         | Obstruction Type      |       |      | Storm  | n Grate/Utility Type    |      |  |  |
|                                         |                       | N/A   |      |        |                         | N/A  |  |  |
|                                         |                       |       | Yes  | Surfa  | ce Condition? (G/P)     | Good |  |  |