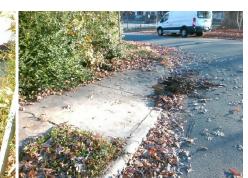

## **Access Compliance Report Public Rights-of-Way** (Curb Ramps)

Intersection ID: 10386 Main Street: ROSLYN\_AV Cross Street: WALFORD\_DR Location: N **Overall Compliance: No ADA ID: 8F5EFAF79819** Ramp Type: Perpendicular Initial Pass/Fail: Fail **Severity Score:** 8.75

**Codes/Mitigation Info/Possible Solution** 

Total Cost:

**ROSLYN AV** Street 1 Name Stop Condition-Street 2 StopSign Street 2 Name N/A Stop Condition-Street 1 N/A

| 7055IDIE SOIULIOII            |     |
|-------------------------------|-----|
| Possible Solutions:           | Com |
| Remove & Replace Entire Ramp. | N/A |
| ·                             | No  |
|                               | N/A |
|                               | N/A |
|                               | N/A |
|                               | N/A |
| Surveyor Notes:               | N/A |
| N/A                           | N/A |
|                               | N/A |
|                               | N/A |
|                               | N/A |
| PROW/ADA:                     | N/A |
| Not Found, R304.5.1           | N/A |
|                               | N/A |
|                               | N/A |
|                               | N/A |
|                               |     |

1850.00

| Field Measurements/Component Compliance |                       |       |      |        |                         |      |  |  |
|-----------------------------------------|-----------------------|-------|------|--------|-------------------------|------|--|--|
| Comp                                    | liance Description    | Data  | Comp | liance | Description             | Data |  |  |
| N/A                                     | Ramp Length (in)      | 79.0  | Yes  | Ramp   | Slope (%)               | 7.3  |  |  |
| No                                      | Ramp Width (in)       | 37.0  | Yes  | Ramp   | XSlope (%)              | 0.5  |  |  |
| N/A                                     | Flare Type LT         | N/A   | N/A  | Flare  | Type RT                 | N/A  |  |  |
| N/A                                     | Flare Slope LT (%)    | N/A   | N/A  | Flare  | Slope RT (%)            | N/A  |  |  |
| N/A                                     | Flare Traversable LT? | N/A   | N/A  | Flare  | Traversable RT?         | N/A  |  |  |
| N/A                                     | Landing Length (in)   | N/A   | N/A  | DWS    | Provided?               | N/A  |  |  |
| N/A                                     | Landing Width (in)    | N/A   | N/A  | DWS    | Contrast?               | N/A  |  |  |
| N/A                                     | Landing Slope (%)     | N/A   | N/A  | DWS    | Length (in)             | N/A  |  |  |
| N/A                                     | Landing X Slope (%)   | N/A   | N/A  | DWS    | Full Width?             | N/A  |  |  |
| N/A                                     | Landing Curb? (Y/N)   | N/A   | N/A  | DWS    | Offset (in)             | N/A  |  |  |
| N/A                                     | Shared Landing?       | N/A   |      |        |                         |      |  |  |
| N/A                                     | Gutter Ponding?       | Yes   | N/A  | Gutte  | r Slope (%)             | N/A  |  |  |
| N/A                                     | Gutter Lip Ht (in)    | N/A   | N/A  | Gutte  | r X Slope (%)           | N/A  |  |  |
| N/A                                     | Painted X Walk1?      | No    | N/A  | Paint  | ed X Walk2?             | N/A  |  |  |
|                                         | X Walk 1 Direction    | To SW |      | X Wa   | lk 2 Direction          | N/A  |  |  |
| N/A                                     | X Walk 1 Width (in)   | N/A   | N/A  | X Wa   | lk 2 Width (in)         | N/A  |  |  |
|                                         | X Walk 1 Slope (%)    | 3.8   |      | X Wa   | lk 2 Slope (%)          | N/A  |  |  |
|                                         | X Walk 1 X Slope (%)  | 4.1   |      | X Wa   | lk 2 X Slope (%)        | N/A  |  |  |
| N/A                                     | Ramp inside XWalk1?   | N/A   | N/A  | Ramp   | inside XWalk2?          | N/A  |  |  |
|                                         | Road Slope (%)        | N/A   | N/A  | Clear  | Space?                  | N/A  |  |  |
|                                         | Road X Slope (%)      | N/A   | N/A  | Clear  | Space to XWalk (in)     | N/A  |  |  |
| N/A                                     | Any Obstructions?     | N/A   | N/A  | Storm  | n Grate/Utility Hazard? | N/A  |  |  |
|                                         | Obstruction Type      |       |      | Storm  | n Grate/Utility Type    |      |  |  |
|                                         |                       | N/A   |      |        |                         | N/A  |  |  |
|                                         |                       |       | Yes  | Surfa  | ce Condition? (G/P)     | Good |  |  |