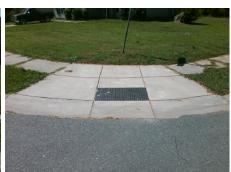

N/A

Good

12.4

Intersection ID: 10242Main Street: KING\_RDCross Street: LINDA\_LAKE\_DRLocation:SWADA ID: 8F6945256A41Ramp Type: Combination1Initial Pass/Fail: FailOverall Compliance: NoSeverity Score:10

Compliance Description

Stop Condition-Street 1

Street 2 Name

None

LINDA LAKE DR

N/A

Stop Condition-Street 2

N/A

| Possible Solutions:            |  |  |  |  |  |
|--------------------------------|--|--|--|--|--|
| Remove & Replace Entire Ramp.  |  |  |  |  |  |
|                                |  |  |  |  |  |
|                                |  |  |  |  |  |
|                                |  |  |  |  |  |
|                                |  |  |  |  |  |
|                                |  |  |  |  |  |
| Surveyor Notes:                |  |  |  |  |  |
| RT RP < 5%                     |  |  |  |  |  |
|                                |  |  |  |  |  |
|                                |  |  |  |  |  |
|                                |  |  |  |  |  |
| PROW/ADA:                      |  |  |  |  |  |
| Not Found, R304.5.1, R304.5.1, |  |  |  |  |  |
| R304.5.3                       |  |  |  |  |  |
|                                |  |  |  |  |  |
|                                |  |  |  |  |  |
|                                |  |  |  |  |  |
|                                |  |  |  |  |  |
|                                |  |  |  |  |  |
|                                |  |  |  |  |  |