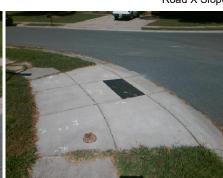

N/A

Good

12.4

Intersection ID: 10242Main Street: KING\_RDCross Street: LINDA\_LAKE\_DRLocation:SWADA ID: 8F6945256A41Ramp Type: Combination1Initial Pass/Fail: FailOverall Compliance: NoSeverity Score:10

Compliance Description

Stop Condition-Street 1

Street 2 Name

None

LINDA LAKE DR

N/A

Stop Condition-Street 2

N/A

| Possible Solutions:            |  |  |  |  |  |
|--------------------------------|--|--|--|--|--|
| Remove & Replace Entire Ramp.  |  |  |  |  |  |
|                                |  |  |  |  |  |
|                                |  |  |  |  |  |
|                                |  |  |  |  |  |
|                                |  |  |  |  |  |
|                                |  |  |  |  |  |
| Surveyor Notes:                |  |  |  |  |  |
| RT RP < 5%                     |  |  |  |  |  |
|                                |  |  |  |  |  |
|                                |  |  |  |  |  |
|                                |  |  |  |  |  |
| PROW/ADA:                      |  |  |  |  |  |
| Not Found, R304.5.1, R304.5.1, |  |  |  |  |  |
| R304.5.3                       |  |  |  |  |  |
|                                |  |  |  |  |  |
|                                |  |  |  |  |  |
|                                |  |  |  |  |  |
|                                |  |  |  |  |  |
|                                |  |  |  |  |  |
|                                |  |  |  |  |  |