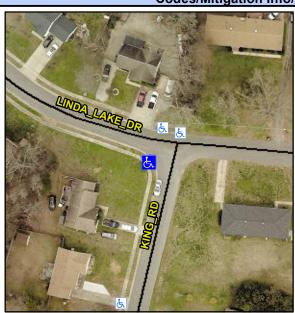

N/A

Good

12.4

Intersection ID: 10242Main Street: KING\_RDCross Street: LINDA\_LAKE\_DRLocation:SWADA ID: 8F6945256A41Ramp Type: Combination1Initial Pass/Fail: FailOverall Compliance: NoSeverity Score:10

Compliance Description

Stop Condition-Street 1

Street 2 Name

None

LINDA LAKE DR

N/A

Stop Condition-Street 2

N/A

| Possible Solutions:            |  |  |  |  |  |
|--------------------------------|--|--|--|--|--|
| Remove & Replace Entire Ramp.  |  |  |  |  |  |
|                                |  |  |  |  |  |
|                                |  |  |  |  |  |
|                                |  |  |  |  |  |
|                                |  |  |  |  |  |
|                                |  |  |  |  |  |
| Surveyor Notes:                |  |  |  |  |  |
| RT RP < 5%                     |  |  |  |  |  |
|                                |  |  |  |  |  |
|                                |  |  |  |  |  |
|                                |  |  |  |  |  |
| PROW/ADA:                      |  |  |  |  |  |
| Not Found, R304.5.1, R304.5.1, |  |  |  |  |  |
| R304.5.3                       |  |  |  |  |  |
|                                |  |  |  |  |  |
|                                |  |  |  |  |  |
|                                |  |  |  |  |  |
|                                |  |  |  |  |  |
|                                |  |  |  |  |  |
|                                |  |  |  |  |  |