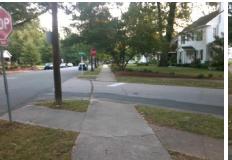

## Access Compliance Report Public Rights-of-Way (Curb Ramps)

Intersection ID: 15178 Main Street: DILWORTH\_RD\_EAST Cross Street: IDEAL\_WY Location: SE

ADA ID: 8F6A3E6C4F18 Ramp Type: Directional1 Initial Pass/Fail: Fail Overall Compliance: No Severity Score: 25

Codes/Mitigation Info/Possible Solution

Street 1 Name IDEAL WY
Stop Condition-Street 1 StopSign
Street 2 Name N/A
Stop Condition-Street 2 N/A

Total Cost:

1600.00

| Field Measurements/Component Compliance |                       |      |      |                        |                |      |
|-----------------------------------------|-----------------------|------|------|------------------------|----------------|------|
| Compliance Description                  |                       | Data | Comp | liance Description     |                | Data |
| N/A                                     | Ramp Length (in)      | 88.0 | N/A  | Grade Break?           |                | N/A  |
| Yes                                     | Ramp Width (in)       | 48.0 | N/A  | Grade Break Slope (%)  |                | 0.0  |
| No                                      | Ramp Slope (%)        | 8.9  | N/A  | Grade Break XSlope (%) |                | 0.0  |
| No                                      | Ramp XSlope (%)       | 5.8  |      |                        |                |      |
| N/A                                     | Flare Type LT         | N/A  | N/A  | Flare Type RT          |                | N/A  |
| N/A                                     | Flare Slope LT (%)    | N/A  | N/A  | Flare Slope RT         | (%)            | 0.0  |
| N/A                                     | Flare Traversable LT? | N/A  | N/A  | Flare Traversal        | ble RT?        | N/A  |
| N/A                                     | Landing Length (in)   | 0.0  | N/A  | DWS Provided           | ?              | N/A  |
| N/A                                     | Landing Width (in)    | 0.0  | N/A  | DWS Contrast           | ?              | N/A  |
| N/A                                     | Landing Slope (%)     | 0.0  | N/A  | DWS Length (i          | n)             | N/A  |
| N/A                                     | Landing X Slope (%)   | 0.0  | N/A  | DWS Full Widt          | h?             | N/A  |
| N/A                                     | Landing Curb? (Y/N)   | N/A  | N/A  | DWS Offset LT          | (in)           | N/A  |
| N/A                                     | Shared Landing?       | N/A  | N/A  | DWS Offset R1          | Γ (in)         | N/A  |
| N/A                                     | Gutter Ponding?       | 0.0  | N/A  | Gutter Slope (%        | %)             | N/A  |
| N/A                                     | Gutter Lip Ht (in)    | 0.0  | N/A  | Gutter X Slope         | (%)            | N/A  |
| N/A                                     | Painted X Walk1?      | No   |      | Road Slope (%          | ·)             | 2.0  |
|                                         | X Walk 1 Direction    | To N |      | Road X Slope (         | (%)            | 1.9  |
|                                         | X Walk 1 Width (in)   | N/A  |      | Clear Space?           |                | N/A  |
|                                         | X Walk 1 Slope (%)    | 2.0  | N/A  | Clear Space to         | XWalk (in)     | N/A  |
|                                         | X Walk 1 X Slope (%)  | 1.9  | N/A  | Storm Grate/Ut         | tility Hazard? | N/A  |
| N/A                                     | Ramp inside XWalk1?   | N/A  |      | Storm Grate/Ut         | tility Type    |      |
| N/A                                     | Any Obstructions?     | N/A  |      |                        |                | N/A  |
|                                         | Obstruction Type      |      | Yes  | Surface Condit         | ion? (G/P)     | Good |
|                                         |                       | N/A  | N/A  | Curb Slope (%          | )              | 8.0  |