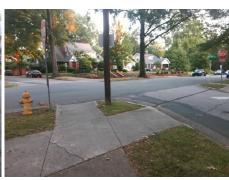

## Access Compliance Report Public Rights-of-Way (Curb Ramps)

Intersection ID: 15178 Main Street: DILWORTH\_RD\_EAST Cross Street: IDEAL\_WY Location: SE

ADA ID: 8F6A3E6C4F18 Ramp Type: Directional1 Initial Pass/Fail: Fail Overall Compliance: No Severity Score: 25

Codes/Mitigation Info/Possible Solution

Street 1 Name IDEAL WY
Stop Condition-Street 1 StopSign
Street 2 Name N/A
Stop Condition-Street 2 N/A

Total Cost:

1600.00

| Field Measurements/Component Compliance |                       |      |      |                        |                |      |
|-----------------------------------------|-----------------------|------|------|------------------------|----------------|------|
| Compliance Description                  |                       | Data | Comp | liance Description     |                | Data |
| N/A                                     | Ramp Length (in)      | 88.0 | N/A  | Grade Break?           |                | N/A  |
| Yes                                     | Ramp Width (in)       | 48.0 | N/A  | Grade Break Slope (%)  |                | 0.0  |
| No                                      | Ramp Slope (%)        | 8.9  | N/A  | Grade Break XSlope (%) |                | 0.0  |
| No                                      | Ramp XSlope (%)       | 5.8  |      |                        |                |      |
| N/A                                     | Flare Type LT         | N/A  | N/A  | Flare Type RT          |                | N/A  |
| N/A                                     | Flare Slope LT (%)    | N/A  | N/A  | Flare Slope RT         | (%)            | 0.0  |
| N/A                                     | Flare Traversable LT? | N/A  | N/A  | Flare Traversal        | ble RT?        | N/A  |
| N/A                                     | Landing Length (in)   | 0.0  | N/A  | DWS Provided           | ?              | N/A  |
| N/A                                     | Landing Width (in)    | 0.0  | N/A  | DWS Contrast           | ?              | N/A  |
| N/A                                     | Landing Slope (%)     | 0.0  | N/A  | DWS Length (i          | n)             | N/A  |
| N/A                                     | Landing X Slope (%)   | 0.0  | N/A  | DWS Full Widt          | h?             | N/A  |
| N/A                                     | Landing Curb? (Y/N)   | N/A  | N/A  | DWS Offset LT          | (in)           | N/A  |
| N/A                                     | Shared Landing?       | N/A  | N/A  | DWS Offset R1          | Γ (in)         | N/A  |
| N/A                                     | Gutter Ponding?       | 0.0  | N/A  | Gutter Slope (%        | %)             | N/A  |
| N/A                                     | Gutter Lip Ht (in)    | 0.0  | N/A  | Gutter X Slope         | (%)            | N/A  |
| N/A                                     | Painted X Walk1?      | No   |      | Road Slope (%          | ·)             | 2.0  |
|                                         | X Walk 1 Direction    | To N |      | Road X Slope (         | (%)            | 1.9  |
|                                         | X Walk 1 Width (in)   | N/A  |      | Clear Space?           |                | N/A  |
|                                         | X Walk 1 Slope (%)    | 2.0  | N/A  | Clear Space to         | XWalk (in)     | N/A  |
|                                         | X Walk 1 X Slope (%)  | 1.9  | N/A  | Storm Grate/Ut         | tility Hazard? | N/A  |
| N/A                                     | Ramp inside XWalk1?   | N/A  |      | Storm Grate/Ut         | tility Type    |      |
| N/A                                     | Any Obstructions?     | N/A  |      |                        |                | N/A  |
|                                         | Obstruction Type      |      | Yes  | Surface Condit         | ion? (G/P)     | Good |
|                                         |                       | N/A  | N/A  | Curb Slope (%          | )              | 8.0  |