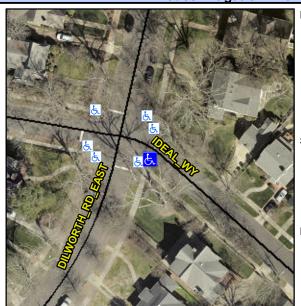

## Access Compliance Report Public Rights-of-Way (Curb Ramps)

Intersection ID: 15178 Main Street: DILWORTH\_RD\_EAST Cross Street: IDEAL\_WY Location: SE

ADA ID: 8F6A3E6C4F18 Ramp Type: Directional1 Initial Pass/Fail: Fail Overall Compliance: No Severity Score: 25