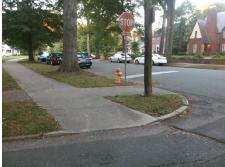

## Access Compliance Report Public Rights-of-Way (Curb Ramps)

Intersection ID: 15178 Main Street: DILWORTH\_RD\_EAST Cross Street: IDEAL\_WY Location: SE

ADA ID: 8F6A3E6C4F18 Ramp Type: Directional1 Initial Pass/Fail: Fail Overall Compliance: No Severity Score: 25

Codes/Mitigation Info/Possible Solution

Street 1 Name IDEAL WY
Stop Condition-Street 1 StopSign
Street 2 Name N/A
Stop Condition-Street 2 N/A

Total Cost:

1600.00

| Field Measurements/Component Compliance |                       |      |      |                        |                |      |
|-----------------------------------------|-----------------------|------|------|------------------------|----------------|------|
| Compliance Description                  |                       | Data | Comp | liance Description     |                | Data |
| N/A                                     | Ramp Length (in)      | 88.0 | N/A  | Grade Break?           |                | N/A  |
| Yes                                     | Ramp Width (in)       | 48.0 | N/A  | Grade Break Slope (%)  |                | 0.0  |
| No                                      | Ramp Slope (%)        | 8.9  | N/A  | Grade Break XSlope (%) |                | 0.0  |
| No                                      | Ramp XSlope (%)       | 5.8  |      |                        |                |      |
| N/A                                     | Flare Type LT         | N/A  | N/A  | Flare Type RT          |                | N/A  |
| N/A                                     | Flare Slope LT (%)    | N/A  | N/A  | Flare Slope RT         | (%)            | 0.0  |
| N/A                                     | Flare Traversable LT? | N/A  | N/A  | Flare Traversal        | ble RT?        | N/A  |
| N/A                                     | Landing Length (in)   | 0.0  | N/A  | DWS Provided           | ?              | N/A  |
| N/A                                     | Landing Width (in)    | 0.0  | N/A  | DWS Contrast           | ?              | N/A  |
| N/A                                     | Landing Slope (%)     | 0.0  | N/A  | DWS Length (i          | n)             | N/A  |
| N/A                                     | Landing X Slope (%)   | 0.0  | N/A  | DWS Full Widt          | h?             | N/A  |
| N/A                                     | Landing Curb? (Y/N)   | N/A  | N/A  | DWS Offset LT          | (in)           | N/A  |
| N/A                                     | Shared Landing?       | N/A  | N/A  | DWS Offset R1          | Γ (in)         | N/A  |
| N/A                                     | Gutter Ponding?       | 0.0  | N/A  | Gutter Slope (%        | %)             | N/A  |
| N/A                                     | Gutter Lip Ht (in)    | 0.0  | N/A  | Gutter X Slope         | (%)            | N/A  |
| N/A                                     | Painted X Walk1?      | No   |      | Road Slope (%          | ·)             | 2.0  |
|                                         | X Walk 1 Direction    | To N |      | Road X Slope (         | (%)            | 1.9  |
|                                         | X Walk 1 Width (in)   | N/A  |      | Clear Space?           |                | N/A  |
|                                         | X Walk 1 Slope (%)    | 2.0  | N/A  | Clear Space to         | XWalk (in)     | N/A  |
|                                         | X Walk 1 X Slope (%)  | 1.9  | N/A  | Storm Grate/Ut         | tility Hazard? | N/A  |
| N/A                                     | Ramp inside XWalk1?   | N/A  |      | Storm Grate/Ut         | tility Type    |      |
| N/A                                     | Any Obstructions?     | N/A  |      |                        |                | N/A  |
|                                         | Obstruction Type      |      | Yes  | Surface Condit         | ion? (G/P)     | Good |
|                                         |                       | N/A  | N/A  | Curb Slope (%          | )              | 8.0  |