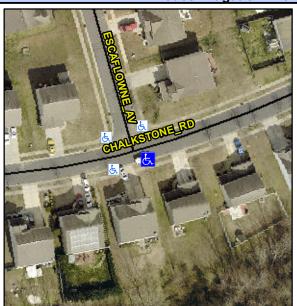

## **Access Compliance Report Public Rights-of-Way** (Curb Ramps)

Data

9.0

1.7

N/A

Good

Intersection ID: 45064 Main Street: CHALKSTONE RD **Cross Street: ESCAFLOWNE AV** Location: SE **Overall Compliance: No** ADA ID: 8F6C891BD4D2 Ramp Type: Perpendicular Initial Pass/Fail: Fail Severity Score: 21.25

Flare Traversable LT?

**CHALKSTONE RD** Street 1 Name Stop Condition-Street 2 None N/A Street 2 Name Stop Condition-Street 1 N/A

| <u>ار</u> | Possible Solution             |        | rieia ivie           |
|-----------|-------------------------------|--------|----------------------|
|           | Possible Solutions:           | Compli | ance Description     |
| 100       | Remove & Replace Entire Ramp. | N/A    | Ramp Length (in)     |
| 0         | ·                             | No     | Ramp Width (in)      |
|           |                               | N/A    | Flare Type LT        |
| 100       |                               | N/A    | Flare Slope LT (%)   |
| 1         |                               | N/A    | Flare Traversable LT |
|           |                               | N/A    | Landing Length (in)  |
| 100       | Surveyor Notes:               | N/A    | Landing Width (in)   |
| ď,        | N/A                           | N/A    | Landing Slope (%)    |
| ŀ         |                               | N/A    | Landing X Slope (%   |
| No.       |                               | N/A    | Landing Curb? (Y/N   |
|           |                               | N/A    | Shared Landing?      |
|           | PROW/ADA:                     | N/A    | Gutter Ponding?      |
|           | Not Found, R304.5.1, R304.2.2 | N/A    | Gutter Lip Ht (in)   |
| þ         |                               | N/A    | Painted X Walk1?     |
|           |                               |        | X Walk 1 Direction   |
| Š         |                               | N/A    | X Walk 1 Width (in)  |
|           |                               |        | X Walk 1 Slope (%)   |
|           |                               |        | X Walk 1 X Slope (%  |
|           |                               | N/A    | Ramp inside XWalk    |
|           |                               |        | Road Slope (%)       |
|           |                               |        |                      |