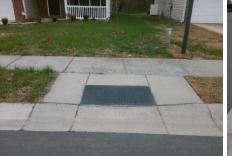

## **Access Compliance Report Public Rights-of-Way** (Curb Ramps)

Data

9.0

1.7

N/A

Good

Intersection ID: 45064 Main Street: CHALKSTONE RD **Cross Street: ESCAFLOWNE AV** Location: SE **Overall Compliance: No** ADA ID: 8F6C891BD4D2 Ramp Type: Perpendicular Initial Pass/Fail: Fail Severity Score: 21.25

Flare Traversable LT?

**CHALKSTONE RD** Street 1 Name Stop Condition-Street 2 None N/A Street 2 Name Stop Condition-Street 1 N/A

| <u>ار</u> | Possible Solution             |        | rieia ivie           |
|-----------|-------------------------------|--------|----------------------|
|           | Possible Solutions:           | Compli | ance Description     |
| 100       | Remove & Replace Entire Ramp. | N/A    | Ramp Length (in)     |
| 0         | ·                             | No     | Ramp Width (in)      |
|           |                               | N/A    | Flare Type LT        |
| 100       |                               | N/A    | Flare Slope LT (%)   |
| 1         |                               | N/A    | Flare Traversable LT |
|           |                               | N/A    | Landing Length (in)  |
| 100       | Surveyor Notes:               | N/A    | Landing Width (in)   |
| ď,        | N/A                           | N/A    | Landing Slope (%)    |
| ŀ         |                               | N/A    | Landing X Slope (%   |
| No.       |                               | N/A    | Landing Curb? (Y/N   |
|           |                               | N/A    | Shared Landing?      |
|           | PROW/ADA:                     | N/A    | Gutter Ponding?      |
|           | Not Found, R304.5.1, R304.2.2 | N/A    | Gutter Lip Ht (in)   |
| þ         |                               | N/A    | Painted X Walk1?     |
|           |                               |        | X Walk 1 Direction   |
| Š         |                               | N/A    | X Walk 1 Width (in)  |
|           |                               |        | X Walk 1 Slope (%)   |
|           |                               |        | X Walk 1 X Slope (%  |
|           |                               | N/A    | Ramp inside XWalk    |
|           |                               |        | Road Slope (%)       |
|           |                               |        |                      |