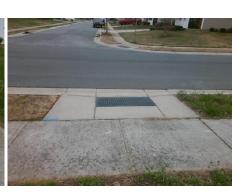

## **Access Compliance Report Public Rights-of-Way** (Curb Ramps)

Data

9.0

1.7

N/A

Good

Intersection ID: 45064 Main Street: CHALKSTONE RD **Cross Street: ESCAFLOWNE AV** Location: SE **Overall Compliance: No** ADA ID: 8F6C891BD4D2 Ramp Type: Perpendicular Initial Pass/Fail: Fail Severity Score: 21.25

Flare Traversable LT?

**CHALKSTONE RD** Street 1 Name Stop Condition-Street 2 None N/A Street 2 Name Stop Condition-Street 1 N/A

| <u>ار</u> | Possible Solution             |        | rieia ivie           |
|-----------|-------------------------------|--------|----------------------|
|           | Possible Solutions:           | Compli | ance Description     |
| 100       | Remove & Replace Entire Ramp. | N/A    | Ramp Length (in)     |
| 0         | ·                             | No     | Ramp Width (in)      |
|           |                               | N/A    | Flare Type LT        |
| 100       |                               | N/A    | Flare Slope LT (%)   |
| 1         |                               | N/A    | Flare Traversable LT |
|           |                               | N/A    | Landing Length (in)  |
| 100       | Surveyor Notes:               | N/A    | Landing Width (in)   |
| ď,        | N/A                           | N/A    | Landing Slope (%)    |
| ŀ         |                               | N/A    | Landing X Slope (%   |
| No.       |                               | N/A    | Landing Curb? (Y/N   |
|           |                               | N/A    | Shared Landing?      |
|           | PROW/ADA:                     | N/A    | Gutter Ponding?      |
|           | Not Found, R304.5.1, R304.2.2 | N/A    | Gutter Lip Ht (in)   |
| þ         |                               | N/A    | Painted X Walk1?     |
|           |                               |        | X Walk 1 Direction   |
| Š         |                               | N/A    | X Walk 1 Width (in)  |
|           |                               |        | X Walk 1 Slope (%)   |
|           |                               |        | X Walk 1 X Slope (%  |
|           |                               | N/A    | Ramp inside XWalk    |
|           |                               |        | Road Slope (%)       |
|           |                               |        |                      |