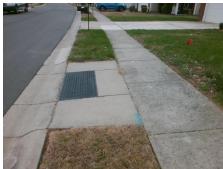

## **Access Compliance Report Public Rights-of-Way** (Curb Ramps)

Data

9.0

1.7

N/A

Good

Intersection ID: 45064 Main Street: CHALKSTONE RD **Cross Street: ESCAFLOWNE AV** Location: SE **Overall Compliance: No** ADA ID: 8F6C891BD4D2 Ramp Type: Perpendicular Initial Pass/Fail: Fail Severity Score: 21.25

Flare Traversable LT?

**CHALKSTONE RD** Street 1 Name Stop Condition-Street 2 None N/A Street 2 Name Stop Condition-Street 1 N/A

| <u>ار</u> | Possible Solution             |        | rieia ivie           |
|-----------|-------------------------------|--------|----------------------|
|           | Possible Solutions:           | Compli | ance Description     |
| 100       | Remove & Replace Entire Ramp. | N/A    | Ramp Length (in)     |
| 0         | ·                             | No     | Ramp Width (in)      |
|           |                               | N/A    | Flare Type LT        |
| 100       |                               | N/A    | Flare Slope LT (%)   |
| 1         |                               | N/A    | Flare Traversable LT |
|           |                               | N/A    | Landing Length (in)  |
| 100       | Surveyor Notes:               | N/A    | Landing Width (in)   |
| ď,        | N/A                           | N/A    | Landing Slope (%)    |
| ŀ         |                               | N/A    | Landing X Slope (%   |
| No.       |                               | N/A    | Landing Curb? (Y/N   |
|           |                               | N/A    | Shared Landing?      |
|           | PROW/ADA:                     | N/A    | Gutter Ponding?      |
|           | Not Found, R304.5.1, R304.2.2 | N/A    | Gutter Lip Ht (in)   |
| þ         |                               | N/A    | Painted X Walk1?     |
|           |                               |        | X Walk 1 Direction   |
| Š         |                               | N/A    | X Walk 1 Width (in)  |
|           |                               |        | X Walk 1 Slope (%)   |
|           |                               |        | X Walk 1 X Slope (%  |
|           |                               | N/A    | Ramp inside XWalk    |
|           |                               |        | Road Slope (%)       |
|           |                               |        |                      |