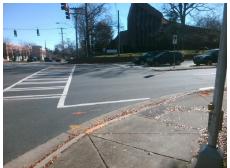

## Access Compliance Report Public Rights-of-Way (Curb Ramps)

Intersection ID: 18350Main Street:PROVIDENCE\_RDCross Street:SHARON\_LNLocation:WADA ID: 8F6D19D95BF5Ramp Type:ParaInitial Pass/Fail:FailOverall Compliance:NoSeverity Score:13.75

## Field Measurements/Component Compliance

Street 1 Name
SHARON LN
Stop Condition-Street 1
Signal
Street 2 Name
N/A
Stop Condition-Street 2
N/A

Possible Solutions:

Remove & Replace Entire Ramp.

Surveyor Notes: