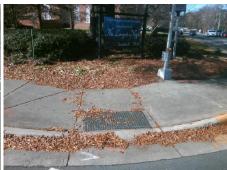

## Access Compliance Report Public Rights-of-Way (Curb Ramps)

Intersection ID: 18350Main Street:PROVIDENCE\_RDCross Street:SHARON\_LNLocation:WADA ID: 8F6D19D95BF5Ramp Type:ParaInitial Pass/Fail:FailOverall Compliance:NoSeverity Score:13.75

## Field Measurements/Component Compliance

Street 1 Name
SHARON LN
Stop Condition-Street 1
Signal
Street 2 Name
N/A
Stop Condition-Street 2
N/A

Possible Solutions:

Remove & Replace Entire Ramp.

Surveyor Notes: