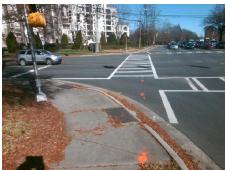

## Access Compliance Report Public Rights-of-Way (Curb Ramps)

Intersection ID: 18350Main Street:PROVIDENCE\_RDCross Street:SHARON\_LNLocation:WADA ID: 8F6D19D95BF5Ramp Type:ParaInitial Pass/Fail:FailOverall Compliance:NoSeverity Score:13.75

## Field Measurements/Component Compliance

Street 1 Name
SHARON LN
Stop Condition-Street 1
Signal
Street 2 Name
N/A
Stop Condition-Street 2
N/A

Possible Solutions:

Remove & Replace Entire Ramp.

Surveyor Notes: