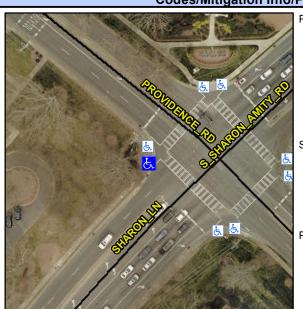

## Access Compliance Report Public Rights-of-Way (Curb Ramps)

Intersection ID: 18350Main Street:PROVIDENCE\_RDCross Street:SHARON\_LNLocation:WADA ID: 8F6D19D95BF5Ramp Type:ParaInitial Pass/Fail:FailOverall Compliance:NoSeverity Score:13.75

## Field Measurements/Component Compliance

Street 1 Name
SHARON LN
Stop Condition-Street 1
Signal
Street 2 Name
N/A
Stop Condition-Street 2
N/A

Possible Solutions:

Remove & Replace Entire Ramp.

Surveyor Notes: