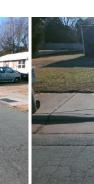

## **Access Compliance Report Public Rights-of-Way** (Curb Ramps)

Data

5.9

0.7

Main Street: THORNTON RD **Cross Street: N/A** Location: SE Intersection ID: 10039626 Ramp Type: Perpendicular Initial Pass/Fail: Pass **Overall Compliance: No Severity Score:** 10 ADA ID: 8F6D74CC1305

48.0

THORNTON RD Street 1 Name Stop Condition-Street 2 None Street 2 Name N/A Stop Condition-Street 1 N/A Possible Solutions: Remove & Replace Entire Ramp. Surveyor Notes: N/A PROW/ADA: Not Found, R304.2.1, R304.2.2-Perp, R304.3.2-Para, R304.5.3