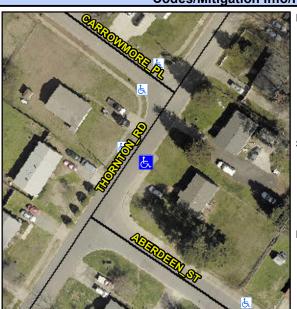

## **Access Compliance Report Public Rights-of-Way** (Curb Ramps)

Data

5.9

0.7

Main Street: THORNTON RD **Cross Street: N/A** Location: SE Intersection ID: 10039626 Ramp Type: Perpendicular Initial Pass/Fail: Pass **Overall Compliance: No Severity Score:** 10 ADA ID: 8F6D74CC1305

48.0

THORNTON RD Street 1 Name Stop Condition-Street 2 None Street 2 Name N/A Stop Condition-Street 1 N/A Possible Solutions: Remove & Replace Entire Ramp. Surveyor Notes: N/A PROW/ADA: Not Found, R304.2.1, R304.2.2-Perp, R304.3.2-Para, R304.5.3