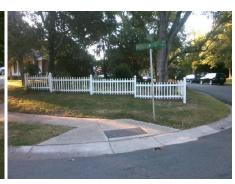

## Field Measurements/Component Compliance

Stop Condition-Street 2 Street 2 Name Stop Condition-Street 1

Street 1 Name

KNIGHTSWOOD DR StopSign WINDYRUSH RD

Remove & Replace Curb Ramp With **Two New Directional Ramps or** Equivalent.

N/A

PROW/ADA:

Not Found, R304.5.1

None

Total Cost: 3200.00

| Compliance Description |                       | Data | Comp | liance Description          | Data |
|------------------------|-----------------------|------|------|-----------------------------|------|
| N/A                    | Ramp Length (in)      | 72.0 | Yes  | Ramp Slope (%)              | 6.8  |
| No                     | Ramp Width (in)       | 47.5 | Yes  | Ramp XSlope (%)             | 2.0  |
| N/A                    | Flare Type LT         | N/A  | N/A  | Flare Type RT               | N/A  |
| N/A                    | Flare Slope LT (%)    | N/A  | N/A  | Flare Slope RT (%)          | N/A  |
| N/A                    | Flare Traversable LT? | N/A  | N/A  | Flare Traversable RT?       | N/A  |
| N/A                    | Landing Length (in)   | N/A  | N/A  | DWS Provided?               | N/A  |
| N/A                    | Landing Width (in)    | N/A  | N/A  | DWS Contrast?               | N/A  |
| N/A                    | Landing Slope (%)     | N/A  | N/A  | DWS Length (in)             | N/A  |
| N/A                    | Landing X Slope (%)   | N/A  | N/A  | DWS Full Width?             | N/A  |
| N/A                    | Landing Curb? (Y/N)   | N/A  | N/A  | DWS Offset (in)             | N/A  |
| N/A                    | Shared Landing?       | N/A  |      |                             |      |
| N/A                    | Gutter Ponding?       | N/A  | N/A  | Gutter Slope (%)            | N/A  |
| N/A                    | Gutter Lip Ht (in)    | N/A  | N/A  | Gutter X Slope (%)          | N/A  |
| N/A                    | Painted X Walk1?      | No   | N/A  | Painted X Walk2?            | No   |
|                        | X Walk 1 Direction    | To N |      | X Walk 2 Direction          | To W |
| N/A                    | X Walk 1 Width (in)   | N/A  | N/A  | X Walk 2 Width (in)         | N/A  |
|                        | X Walk 1 Slope (%)    | 0.3  |      | X Walk 2 Slope (%)          | 0.2  |
|                        | X Walk 1 X Slope (%)  | 0.0  |      | X Walk 2 X Slope (%)        | 2.1  |
| N/A                    | Ramp inside XWalk1?   | N/A  | N/A  | Ramp inside XWalk2?         | N/A  |
|                        | Road Slope (%)        | 0.2  | N/A  | Clear Space?                | N/A  |
|                        | Road X Slope (%)      | 1.7  | N/A  | Clear Space to XWalk (in)   | N/A  |
| N/A                    | Any Obstructions?     | N/A  | N/A  | Storm Grate/Utility Hazard? | N/A  |
|                        | Obstruction Type      |      |      | Storm Grate/Utility Type    |      |
|                        |                       | N/A  |      |                             | N/A  |
|                        |                       |      | Yes  | Surface Condition? (G/P)    | Good |