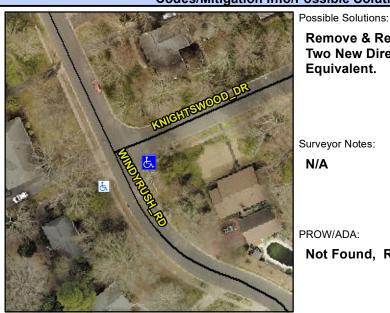

## **Access Compliance Report Public Rights-of-Way** (Curb Ramps)

Intersection ID: 23910 Main Street: KNIGHTSWOOD DR **Cross Street: WINDYRUSH RD** Location: SE Ramp Type: Perpendicular Diagonal Initial Pass/Fail: Fail **Overall Compliance: No Severity Score:** 8.75 ADA ID: 8F70C53165E9

## Field Measurements/Component Compliance

Stop Condition-Street 2 Street 2 Name Stop Condition-Street 1

Street 1 Name

KNIGHTSWOOD DR StopSign WINDYRUSH RD

Remove & Replace Curb Ramp With **Two New Directional Ramps or** Equivalent.