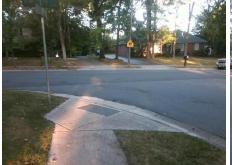

## Field Measurements/Component Compliance

Stop Condition-Street 2 Street 2 Name Stop Condition-Street 1

Street 1 Name

KNIGHTSWOOD DR StopSign WINDYRUSH RD

Remove & Replace Curb Ramp With **Two New Directional Ramps or** Equivalent.

N/A

PROW/ADA:

Not Found, R304.5.1

None

Total Cost: 3200.00

| Compliance Description |                       | Data | Comp | liance Description          | Data |
|------------------------|-----------------------|------|------|-----------------------------|------|
| N/A                    | Ramp Length (in)      | 72.0 | Yes  | Ramp Slope (%)              | 6.8  |
| No                     | Ramp Width (in)       | 47.5 | Yes  | Ramp XSlope (%)             | 2.0  |
| N/A                    | Flare Type LT         | N/A  | N/A  | Flare Type RT               | N/A  |
| N/A                    | Flare Slope LT (%)    | N/A  | N/A  | Flare Slope RT (%)          | N/A  |
| N/A                    | Flare Traversable LT? | N/A  | N/A  | Flare Traversable RT?       | N/A  |
| N/A                    | Landing Length (in)   | N/A  | N/A  | DWS Provided?               | N/A  |
| N/A                    | Landing Width (in)    | N/A  | N/A  | DWS Contrast?               | N/A  |
| N/A                    | Landing Slope (%)     | N/A  | N/A  | DWS Length (in)             | N/A  |
| N/A                    | Landing X Slope (%)   | N/A  | N/A  | DWS Full Width?             | N/A  |
| N/A                    | Landing Curb? (Y/N)   | N/A  | N/A  | DWS Offset (in)             | N/A  |
| N/A                    | Shared Landing?       | N/A  |      |                             |      |
| N/A                    | Gutter Ponding?       | N/A  | N/A  | Gutter Slope (%)            | N/A  |
| N/A                    | Gutter Lip Ht (in)    | N/A  | N/A  | Gutter X Slope (%)          | N/A  |
| N/A                    | Painted X Walk1?      | No   | N/A  | Painted X Walk2?            | No   |
|                        | X Walk 1 Direction    | To N |      | X Walk 2 Direction          | To W |
| N/A                    | X Walk 1 Width (in)   | N/A  | N/A  | X Walk 2 Width (in)         | N/A  |
|                        | X Walk 1 Slope (%)    | 0.3  |      | X Walk 2 Slope (%)          | 0.2  |
|                        | X Walk 1 X Slope (%)  | 0.0  |      | X Walk 2 X Slope (%)        | 2.1  |
| N/A                    | Ramp inside XWalk1?   | N/A  | N/A  | Ramp inside XWalk2?         | N/A  |
|                        | Road Slope (%)        | 0.2  | N/A  | Clear Space?                | N/A  |
|                        | Road X Slope (%)      | 1.7  | N/A  | Clear Space to XWalk (in)   | N/A  |
| N/A                    | Any Obstructions?     | N/A  | N/A  | Storm Grate/Utility Hazard? | N/A  |
|                        | Obstruction Type      |      |      | Storm Grate/Utility Type    |      |
|                        |                       | N/A  |      |                             | N/A  |
|                        |                       |      | Yes  | Surface Condition? (G/P)    | Good |