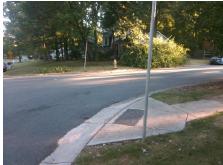

## Field Measurements/Component Compliance

Stop Condition-Street 2 Street 2 Name Stop Condition-Street 1

Street 1 Name

KNIGHTSWOOD DR StopSign WINDYRUSH RD

Remove & Replace Curb Ramp With **Two New Directional Ramps or** Equivalent.

N/A

PROW/ADA:

Not Found, R304.5.1

None

Total Cost: 3200.00

| Compliance Description |                       | Data | Comp | liance Description          | Data |
|------------------------|-----------------------|------|------|-----------------------------|------|
| N/A                    | Ramp Length (in)      | 72.0 | Yes  | Ramp Slope (%)              | 6.8  |
| No                     | Ramp Width (in)       | 47.5 | Yes  | Ramp XSlope (%)             | 2.0  |
| N/A                    | Flare Type LT         | N/A  | N/A  | Flare Type RT               | N/A  |
| N/A                    | Flare Slope LT (%)    | N/A  | N/A  | Flare Slope RT (%)          | N/A  |
| N/A                    | Flare Traversable LT? | N/A  | N/A  | Flare Traversable RT?       | N/A  |
| N/A                    | Landing Length (in)   | N/A  | N/A  | DWS Provided?               | N/A  |
| N/A                    | Landing Width (in)    | N/A  | N/A  | DWS Contrast?               | N/A  |
| N/A                    | Landing Slope (%)     | N/A  | N/A  | DWS Length (in)             | N/A  |
| N/A                    | Landing X Slope (%)   | N/A  | N/A  | DWS Full Width?             | N/A  |
| N/A                    | Landing Curb? (Y/N)   | N/A  | N/A  | DWS Offset (in)             | N/A  |
| N/A                    | Shared Landing?       | N/A  |      |                             |      |
| N/A                    | Gutter Ponding?       | N/A  | N/A  | Gutter Slope (%)            | N/A  |
| N/A                    | Gutter Lip Ht (in)    | N/A  | N/A  | Gutter X Slope (%)          | N/A  |
| N/A                    | Painted X Walk1?      | No   | N/A  | Painted X Walk2?            | No   |
|                        | X Walk 1 Direction    | To N |      | X Walk 2 Direction          | To W |
| N/A                    | X Walk 1 Width (in)   | N/A  | N/A  | X Walk 2 Width (in)         | N/A  |
|                        | X Walk 1 Slope (%)    | 0.3  |      | X Walk 2 Slope (%)          | 0.2  |
|                        | X Walk 1 X Slope (%)  | 0.0  |      | X Walk 2 X Slope (%)        | 2.1  |
| N/A                    | Ramp inside XWalk1?   | N/A  | N/A  | Ramp inside XWalk2?         | N/A  |
|                        | Road Slope (%)        | 0.2  | N/A  | Clear Space?                | N/A  |
|                        | Road X Slope (%)      | 1.7  | N/A  | Clear Space to XWalk (in)   | N/A  |
| N/A                    | Any Obstructions?     | N/A  | N/A  | Storm Grate/Utility Hazard? | N/A  |
|                        | Obstruction Type      |      |      | Storm Grate/Utility Type    |      |
|                        |                       | N/A  |      |                             | N/A  |
|                        |                       |      | Yes  | Surface Condition? (G/P)    | Good |