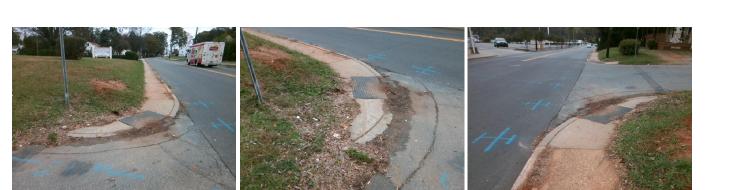

## Access Compliance Report Public Rights-of-Way (Curb Ramps)

| Intersection ID: 11070                        | Main Street: CAMP_GREENE_ST |                               |                                                | et.                 | AMBER DR              | Location: | Е                   |                             |      |
|-----------------------------------------------|-----------------------------|-------------------------------|------------------------------------------------|---------------------|-----------------------|-----------|---------------------|-----------------------------|------|
|                                               |                             |                               |                                                |                     |                       |           |                     |                             |      |
| ADA ID: 8F7523646A12 Ramp Type: Perpendicular |                             |                               | Initial Pass/Fail: Fail Overall Compliance: No |                     |                       |           |                     | o Severity Score:           | 17.5 |
| Codes/Mitigation Info/Possible Solution       |                             |                               | Field Measurements/Component Compliance        |                     |                       |           |                     |                             |      |
|                                               |                             | Possible Solutions:           | Compliance Description Dat                     |                     |                       | Data      | Comp                | Data                        |      |
| and the second second                         |                             | Remove & Replace Entire Ramp. | N/.                                            | Α                   | Ramp Length (in)      | 48.0      | Yes                 | Ramp Slope (%)              | 7.9  |
|                                               | R. C. C.A.                  |                               | No                                             | D                   | Ramp Width (in)       | 34.0      | Yes                 | Ramp XSlope (%)             | 1.7  |
| B                                             | 0//                         |                               | N/                                             | Α                   | Flare Type LT         | N/A       | N/A                 | Flare Type RT               | N/A  |
|                                               | 110                         |                               | N/.                                            | Α                   | Flare Slope LT (%)    | N/A       | N/A                 | Flare Slope RT (%)          | N/A  |
|                                               | 1 2                         |                               | N/.                                            | Α                   | Flare Traversable LT? | N/A       | N/A                 | Flare Traversable RT?       | N/A  |
| E I                                           | 1 1                         |                               | N/.                                            | Α                   | Landing Length (in)   | N/A       | N/A                 | DWS Provided?               | N/A  |
| ALANA ALA                                     | 1                           | Surveyor Notes:               | N/.                                            | Α                   | Landing Width (in)    | N/A       | N/A                 | DWS Contrast?               | N/A  |
| 6.03                                          |                             | N/A                           | N/.                                            | Α                   | Landing Slope (%)     | N/A       | N/A                 | DWS Length (in)             | N/A  |
|                                               | and in                      |                               | N/.                                            | Α                   | Landing X Slope (%)   | N/A       | N/A                 | DWS Full Width?             | N/A  |
| A CAR A CAR                                   | I I                         |                               | N/.                                            | Α                   | Landing Curb? (Y/N)   | N/A       | N/A                 | DWS Offset (in)             | N/A  |
| Charles and the second                        | 1 1 1                       |                               | N/.                                            | Α                   | Shared Landing?       | N/A       |                     |                             |      |
|                                               |                             | PROW/ADA:                     | N/.                                            | Α                   | Gutter Ponding?       | Yes       | N/A                 | Gutter Slope (%)            | N/A  |
| 1. 19400 400                                  | 14 · · ·                    | R304.5.1                      | N/                                             | Ά                   | Gutter Lip Ht (in)    | N/A       | N/A                 | Gutter X Slope (%)          | N/A  |
|                                               | 1                           |                               | N/.                                            | Α                   | Painted X Walk1?      | No        | N/A                 | Painted X Walk2?            | N/A  |
| The state and a                               |                             |                               |                                                | X Walk 1 Direction  | To W                  |           | X Walk 2 Direction  | N/A                         |      |
|                                               |                             | N/.                           | Α                                              | X Walk 1 Width (in) | N/A                   | N/A       | X Walk 2 Width (in) | N/A                         |      |
| Street 1 Name                                 | AMBER DR                    |                               |                                                |                     | X Walk 1 Slope (%)    | 3.2       |                     | X Walk 2 Slope (%)          | N/A  |
| Stop Condition-Street 2                       | StopSign                    |                               |                                                |                     | X Walk 1 X Slope (%)  | 3.2       |                     | X Walk 2 X Slope (%)        | N/A  |
| Street 2 Name                                 | N/A                         |                               | N/.                                            | Α                   | Ramp inside XWalk1?   | N/A       | N/A                 | Ramp inside XWalk2?         | N/A  |
| Stop Condition-Street 1                       | N/A                         |                               |                                                |                     | Road Slope (%)        | N/A       | N/A                 | Clear Space?                | N/A  |
|                                               |                             |                               |                                                |                     | Road X Slope (%)      | N/A       | N/A                 | Clear Space to XWalk (in)   | N/A  |
|                                               |                             |                               | N/                                             | / <b>A</b>          | Any Obstructions?     | N/A       | N/A                 | Storm Grate/Utility Hazard? | N/A  |
|                                               |                             | Total Cost: \$ 1              | 850.00                                         |                     | Obstruction Type      |           |                     | Storm Grate/Utility Type    |      |
|                                               |                             |                               |                                                |                     |                       | N/A       |                     |                             | N/A  |