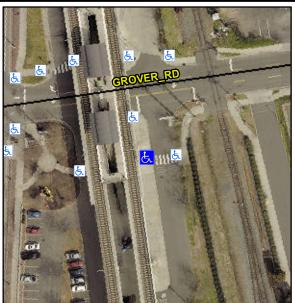

## Access Compliance Report Public Rights-of-Way (Curb Ramps)

Intersection ID: N/AMain Street:GROVER RDCross Street: N/ALocation:WADA ID: 8F786EF24585Ramp Type:PerpendicularInitial Pass/Fail: FailOverall Compliance: NoSeverity Score:12.5