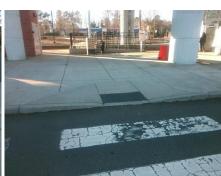

## Field Measurements/Component Compliance

Street 1 Name ENTRANCE
Stop Condition-Street 2 None
Street 2 Name N/A
Stop Condition-Street 1 N/A

| Possible Solutions:           |  |  |  |  |  |  |  |
|-------------------------------|--|--|--|--|--|--|--|
| Remove & Replace Entire Ramp. |  |  |  |  |  |  |  |
|                               |  |  |  |  |  |  |  |
|                               |  |  |  |  |  |  |  |
|                               |  |  |  |  |  |  |  |
|                               |  |  |  |  |  |  |  |
| Surveyor Notes:               |  |  |  |  |  |  |  |
| N/A                           |  |  |  |  |  |  |  |
| N/A                           |  |  |  |  |  |  |  |
|                               |  |  |  |  |  |  |  |
|                               |  |  |  |  |  |  |  |
| PROW/ADA:                     |  |  |  |  |  |  |  |
| R304.2.2                      |  |  |  |  |  |  |  |
|                               |  |  |  |  |  |  |  |
|                               |  |  |  |  |  |  |  |
|                               |  |  |  |  |  |  |  |
|                               |  |  |  |  |  |  |  |
|                               |  |  |  |  |  |  |  |
|                               |  |  |  |  |  |  |  |

1850.00

| Field Measurements/Component Compliance |                       |       |      |                             |      |  |  |
|-----------------------------------------|-----------------------|-------|------|-----------------------------|------|--|--|
| Comp                                    | liance Description    | Data  | Comp | liance Description          | Data |  |  |
| N/A                                     | Ramp Length (in)      | 72.0  | No   | Ramp Slope (%)              | 11.3 |  |  |
| Yes                                     | Ramp Width (in)       | 49.0  | Yes  | Ramp XSlope (%)             | 0.6  |  |  |
| N/A                                     | Flare Type LT         | N/A   | N/A  | Flare Type RT               | N/A  |  |  |
| N/A                                     | Flare Slope LT (%)    | N/A   | N/A  | Flare Slope RT (%)          | N/A  |  |  |
| N/A                                     | Flare Traversable LT? | No    | N/A  | Flare Traversable RT?       | No   |  |  |
| N/A                                     | Landing Length (in)   | N/A   | N/A  | DWS Provided?               | N/A  |  |  |
| N/A                                     | Landing Width (in)    | N/A   | N/A  | DWS Contrast?               | N/A  |  |  |
| N/A                                     | Landing Slope (%)     | N/A   | N/A  | DWS Length (in)             | N/A  |  |  |
| N/A                                     | Landing X Slope (%)   | N/A   | N/A  | DWS Full Width?             | N/A  |  |  |
| N/A                                     | Landing Curb? (Y/N)   | N/A   | N/A  | DWS Offset (in)             | N/A  |  |  |
| N/A                                     | Shared Landing?       | N/A   |      |                             |      |  |  |
| N/A                                     | Gutter Ponding?       | N/A   | N/A  | Gutter Slope (%)            | N/A  |  |  |
| N/A                                     | Gutter Lip Ht (in)    | N/A   | N/A  | Gutter X Slope (%)          | N/A  |  |  |
| N/A                                     | Painted X Walk1?      | Yes   | N/A  | Painted X Walk2?            | N/A  |  |  |
|                                         | X Walk 1 Direction    | To E  |      | X Walk 2 Direction          | N/A  |  |  |
| N/A                                     | X Walk 1 Width (in)   | 119.0 | N/A  | X Walk 2 Width (in)         | N/A  |  |  |
|                                         | X Walk 1 Slope (%)    | 0.4   |      | X Walk 2 Slope (%)          | N/A  |  |  |
|                                         | X Walk 1 X Slope (%)  | 0.9   |      | X Walk 2 X Slope (%)        | N/A  |  |  |
| N/A                                     | Ramp inside XWalk1?   | Yes   | N/A  | Ramp inside XWalk2?         | N/A  |  |  |
|                                         | Road Slope (%)        | N/A   | N/A  | Clear Space?                | N/A  |  |  |
|                                         | Road X Slope (%)      | N/A   | N/A  | Clear Space to XWalk (in)   | N/A  |  |  |
| N/A                                     | Any Obstructions?     | N/A   | N/A  | Storm Grate/Utility Hazard? | N/A  |  |  |
|                                         | Obstruction Type      |       |      | Storm Grate/Utility Type    |      |  |  |
|                                         |                       | N/A   |      |                             | N/A  |  |  |
|                                         |                       |       | Yes  | Surface Condition? (G/P)    | Good |  |  |
|                                         |                       |       | -    |                             |      |  |  |