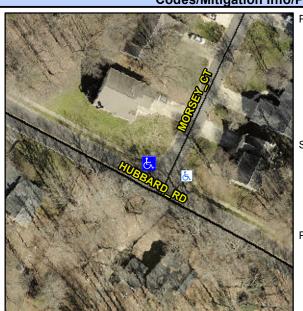

## **Access Compliance Report Public Rights-of-Way** (Curb Ramps)

Intersection ID: 5180 Main Street: HUBBARD RD **Cross Street: MORSEY\_CT** Location: **ADA ID: 8F7FB0FD0536** Ramp Type: Perpendicular Initial Pass/Fail: Fail **Overall Compliance: No** Severity Score: 58.75