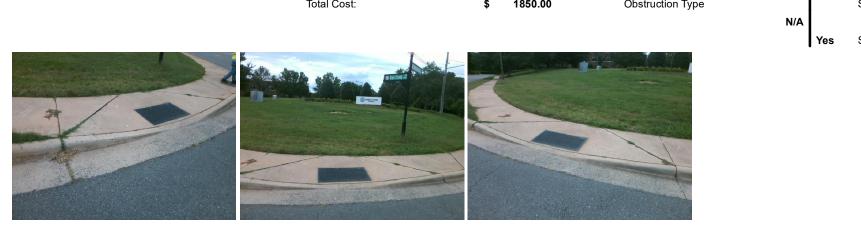

## Access Compliance Report Public Rights-of-Way (Curb Ramps)

| Intersection ID: 4810                                                                                           | Main Str          | eet: BEN_CRAIG_DR         |        | Cross Stree                             | t: MALLARD_CR      | REEK_RD                     |        | Location:                   | N    |
|-----------------------------------------------------------------------------------------------------------------|-------------------|---------------------------|--------|-----------------------------------------|--------------------|-----------------------------|--------|-----------------------------|------|
| ADA ID: 8F81C60C848C                                                                                            | Ramp Ty           | /pe: Perpendicular        |        | Initial Pass/I                          | Fail: Fail C       | Overall Complia             | nce: N | o Severity Score:           | 22.5 |
| Codes/Mitigation Info/Possible Solution                                                                         |                   |                           |        | Field Measurements/Component Compliance |                    |                             |        |                             |      |
|                                                                                                                 |                   | Possible Solutions:       |        | Com                                     | n Data             | Data Compliance Description |        |                             |      |
| Contract To See                                                                                                 |                   | Remove & Replace Entire   | Ramp.  | N/A                                     | Ramp Length (in)   | 61.0                        | No     | Ramp Slope (%)              | 11.7 |
|                                                                                                                 | 1 1 Maria         |                           | •      | No                                      | Ramp Width (in)    | 46.0                        | No     | Ramp XSlope (%)             | 2.7  |
|                                                                                                                 | 1 L. ASTRON       |                           |        | N/A                                     | Flare Type LT      | N/A                         | N/A    | Flare Type RT               | N/A  |
| A0.                                                                                                             |                   |                           |        | N/A                                     | Flare Slope LT (%  | ő) <b>N/A</b>               | N/A    | Flare Slope RT (%)          | N/A  |
| Ster State State                                                                                                |                   |                           |        | N/A                                     | Flare Traversable  | LT? N/A                     | N/A    | Flare Traversable RT?       | N/A  |
| the stand                                                                                                       |                   |                           |        | N/A                                     | Landing Length (ir | n) <b>N/A</b>               | N/A    | DWS Provided?               | N/A  |
| The second se |                   | Surveyor Notes:           |        | N/A                                     | Landing Width (in) | ) <b>N/A</b>                | N/A    | DWS Contrast?               | N/A  |
| े है                                                                                                            |                   | N/A                       |        | N/A                                     | Landing Slope (%   | ) <b>N/A</b>                | N/A    | DWS Length (in)             | N/A  |
| - Ban                                                                                                           | 3 L               |                           |        | N/A                                     | Landing X Slope (  | (%) N/A                     | N/A    | DWS Full Width?             | N/A  |
| CAN CRAIG DR                                                                                                    |                   |                           |        | N/A                                     | Landing Curb? (Y   | /N) <b>N/A</b>              | N/A    | DWS Offset (in)             | N/A  |
|                                                                                                                 | the second        |                           |        | N/A                                     | Shared Landing?    | N/A                         |        |                             |      |
| 130 DI //                                                                                                       |                   | PROW/ADA:                 |        | N/A                                     | Gutter Ponding?    | N/A                         | N/A    | Gutter Slope (%)            | N/A  |
|                                                                                                                 | <u>6</u>          | R304.5.1, R304.2.2, R304. | 5.3    | N/A                                     | Gutter Lip Ht (in) | N/A                         | N/A    | Gutter X Slope (%)          | N/A  |
|                                                                                                                 | MACHER            |                           |        | N/A                                     | Painted X Walk1?   | No No                       | N/A    | Painted X Walk2?            | N/A  |
|                                                                                                                 | 5. And the second |                           |        |                                         | X Walk 1 Directior | n To SW                     |        | X Walk 2 Direction          | N/A  |
| Retain and Ret , 111                                                                                            | M AT              |                           |        | N/A                                     | X Walk 1 Width (ir | n) <b>N/A</b>               | N/A    | X Walk 2 Width (in)         | N/A  |
| Street 1 Name                                                                                                   | BEN CRAIG DR      |                           |        |                                         | X Walk 1 Slope (%  | %) 5.5                      |        | X Walk 2 Slope (%)          | N/A  |
| Stop Condition-Street 2                                                                                         | StopSign          |                           |        |                                         | X Walk 1 X Slope   | (%) 0.7                     |        | X Walk 2 X Slope (%)        | N/A  |
| Street 2 Name                                                                                                   | N/A               |                           |        | N/A                                     | Ramp inside XWa    | alk1? <b>N/A</b>            | N/A    | Ramp inside XWalk2?         | N/A  |
| Stop Condition-Street 1                                                                                         | N/A               |                           |        |                                         | Road Slope (%)     | N/A                         | N/A    | Clear Space?                | N/A  |
|                                                                                                                 |                   |                           |        |                                         | Road X Slope (%)   | ) <b>N/A</b>                | N/A    | Clear Space to XWalk (in)   | N/A  |
|                                                                                                                 |                   |                           |        | N/A                                     | Any Obstructions?  | ? <b>N/A</b>                | N/A    | Storm Grate/Utility Hazard? | N/A  |
|                                                                                                                 |                   | Total Cost:               | \$ 185 | 50.00                                   | Obstruction Type   |                             |        | Storm Grate/Utility Type    |      |
|                                                                                                                 |                   |                           |        |                                         |                    | N/A                         |        |                             | N/A  |