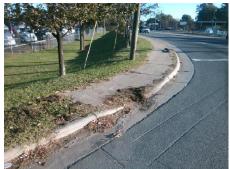

## **Access Compliance Report Public Rights-of-Way** (Curb Ramps)

Intersection ID: 7466 Main Street: S\_I-85\_EXIT\_39\_RA Cross Street: STATESVILLE\_RD Location: NW **Overall Compliance: No** ADA ID: 8F8568F46D2F Ramp Type: Perpendicular Initial Pass/Fail: Fail **Severity Score:** 12.5

| mant. |       |
|-------|-------|
|       |       |
|       | e 4 6 |

Total Cost:

1850.00

| Field Measurements/Component Compliance |                       |      |      |                             |      |  |  |
|-----------------------------------------|-----------------------|------|------|-----------------------------|------|--|--|
| Comp                                    | liance Description    | Data | Comp | liance Description          | Data |  |  |
| N/A                                     | Ramp Length (in)      | 61.5 | No   | Ramp Slope (%)              | 8.4  |  |  |
| Yes                                     | Ramp Width (in)       | 48.0 | Yes  | Ramp XSlope (%)             | 0.5  |  |  |
| N/A                                     | Flare Type LT         | N/A  | N/A  | Flare Type RT               | N/A  |  |  |
| N/A                                     | Flare Slope LT (%)    | N/A  | N/A  | Flare Slope RT (%)          | N/A  |  |  |
| N/A                                     | Flare Traversable LT? | N/A  | N/A  | Flare Traversable RT?       | N/A  |  |  |
| N/A                                     | Landing Length (in)   | N/A  | N/A  | DWS Provided?               | N/A  |  |  |
| N/A                                     | Landing Width (in)    | N/A  | N/A  | DWS Contrast?               | N/A  |  |  |
| N/A                                     | Landing Slope (%)     | N/A  | N/A  | DWS Length (in)             | N/A  |  |  |
| N/A                                     | Landing X Slope (%)   | N/A  | N/A  | DWS Full Width?             | N/A  |  |  |
| N/A                                     | Landing Curb? (Y/N)   | N/A  | N/A  | DWS Offset (in)             | N/A  |  |  |
| N/A                                     | Shared Landing?       | N/A  |      |                             |      |  |  |
| N/A                                     | Gutter Ponding?       | N/A  | N/A  | Gutter Slope (%)            | N/A  |  |  |
| N/A                                     | Gutter Lip Ht (in)    | 0.5  | N/A  | Gutter X Slope (%)          | N/A  |  |  |
| N/A                                     | Painted X Walk1?      | No   | N/A  | Painted X Walk2?            | N/A  |  |  |
|                                         | X Walk 1 Direction    | To S |      | X Walk 2 Direction          | N/A  |  |  |
| N/A                                     | X Walk 1 Width (in)   | N/A  | N/A  | X Walk 2 Width (in)         | N/A  |  |  |
|                                         | X Walk 1 Slope (%)    | 1.2  |      | X Walk 2 Slope (%)          | N/A  |  |  |
|                                         | X Walk 1 X Slope (%)  | 0.5  |      | X Walk 2 X Slope (%)        | N/A  |  |  |
| N/A                                     | Ramp inside XWalk1?   | N/A  | N/A  | Ramp inside XWalk2?         | N/A  |  |  |
|                                         | Road Slope (%)        | N/A  | N/A  | Clear Space?                | N/A  |  |  |
|                                         | Road X Slope (%)      | N/A  | N/A  | Clear Space to XWalk (in)   | N/A  |  |  |
| N/A                                     | Any Obstructions?     | N/A  | N/A  | Storm Grate/Utility Hazard? | N/A  |  |  |
|                                         | Obstruction Type      |      |      | Storm Grate/Utility Type    |      |  |  |
|                                         |                       | N/A  |      |                             | N/A  |  |  |
|                                         |                       |      | Yes  | Surface Condition? (G/P)    | Good |  |  |