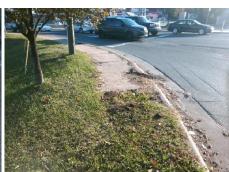

## **Access Compliance Report Public Rights-of-Way** (Curb Ramps)

Intersection ID: 7466 Main Street: S\_I-85\_EXIT\_39\_RA Cross Street: STATESVILLE\_RD Location: NW **Overall Compliance: No** ADA ID: 8F8568F46D2F Ramp Type: Perpendicular Initial Pass/Fail: Fail **Severity Score:** 12.5

| mant. |       |
|-------|-------|
|       |       |
|       | e 4 6 |

Total Cost:

1850.00

| Field Measurements/Component Compliance |                       |      |      |                             |      |  |  |
|-----------------------------------------|-----------------------|------|------|-----------------------------|------|--|--|
| Comp                                    | liance Description    | Data | Comp | liance Description          | Data |  |  |
| N/A                                     | Ramp Length (in)      | 61.5 | No   | Ramp Slope (%)              | 8.4  |  |  |
| Yes                                     | Ramp Width (in)       | 48.0 | Yes  | Ramp XSlope (%)             | 0.5  |  |  |
| N/A                                     | Flare Type LT         | N/A  | N/A  | Flare Type RT               | N/A  |  |  |
| N/A                                     | Flare Slope LT (%)    | N/A  | N/A  | Flare Slope RT (%)          | N/A  |  |  |
| N/A                                     | Flare Traversable LT? | N/A  | N/A  | Flare Traversable RT?       | N/A  |  |  |
| N/A                                     | Landing Length (in)   | N/A  | N/A  | DWS Provided?               | N/A  |  |  |
| N/A                                     | Landing Width (in)    | N/A  | N/A  | DWS Contrast?               | N/A  |  |  |
| N/A                                     | Landing Slope (%)     | N/A  | N/A  | DWS Length (in)             | N/A  |  |  |
| N/A                                     | Landing X Slope (%)   | N/A  | N/A  | DWS Full Width?             | N/A  |  |  |
| N/A                                     | Landing Curb? (Y/N)   | N/A  | N/A  | DWS Offset (in)             | N/A  |  |  |
| N/A                                     | Shared Landing?       | N/A  |      |                             |      |  |  |
| N/A                                     | Gutter Ponding?       | N/A  | N/A  | Gutter Slope (%)            | N/A  |  |  |
| N/A                                     | Gutter Lip Ht (in)    | 0.5  | N/A  | Gutter X Slope (%)          | N/A  |  |  |
| N/A                                     | Painted X Walk1?      | No   | N/A  | Painted X Walk2?            | N/A  |  |  |
|                                         | X Walk 1 Direction    | To S |      | X Walk 2 Direction          | N/A  |  |  |
| N/A                                     | X Walk 1 Width (in)   | N/A  | N/A  | X Walk 2 Width (in)         | N/A  |  |  |
|                                         | X Walk 1 Slope (%)    | 1.2  |      | X Walk 2 Slope (%)          | N/A  |  |  |
|                                         | X Walk 1 X Slope (%)  | 0.5  |      | X Walk 2 X Slope (%)        | N/A  |  |  |
| N/A                                     | Ramp inside XWalk1?   | N/A  | N/A  | Ramp inside XWalk2?         | N/A  |  |  |
|                                         | Road Slope (%)        | N/A  | N/A  | Clear Space?                | N/A  |  |  |
|                                         | Road X Slope (%)      | N/A  | N/A  | Clear Space to XWalk (in)   | N/A  |  |  |
| N/A                                     | Any Obstructions?     | N/A  | N/A  | Storm Grate/Utility Hazard? | N/A  |  |  |
|                                         | Obstruction Type      |      |      | Storm Grate/Utility Type    |      |  |  |
|                                         |                       | N/A  |      |                             | N/A  |  |  |
|                                         |                       |      | Yes  | Surface Condition? (G/P)    | Good |  |  |