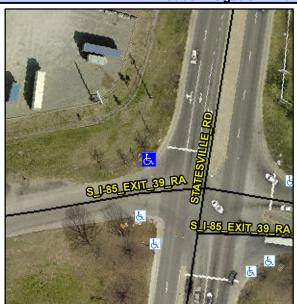

## **Access Compliance Report Public Rights-of-Way** (Curb Ramps)

Intersection ID: 7466 Main Street: S\_I-85\_EXIT\_39\_RA Cross Street: STATESVILLE\_RD Location: NW **Overall Compliance: No** ADA ID: 8F8568F46D2F Ramp Type: Perpendicular Initial Pass/Fail: Fail **Severity Score:** 12.5

**Codes/Mitigation Info/Possible Solution** 

**S I-85 EXIT 39 RA** Street 1 Name Stop Condition-Street 2 None Street 2 Name N/A Stop Condition-Street 1 N/A

| Possible Solutions:           | Cor |
|-------------------------------|-----|
| Remove & Replace Entire Ramp. | N/A |
|                               | Yes |
|                               | N/A |
|                               | N/A |
|                               | N/A |
|                               | N/A |
| Surveyor Notes:               | N/A |
| N/A                           | N/A |
|                               | N/A |
|                               | N/A |
|                               | N/A |
| PROW/ADA:                     | N/A |
| Not Found, R304.2.2           | N/A |
| ,                             | N/A |
|                               | N/A |
|                               | N/A |