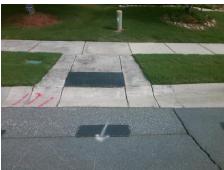

## Field Measurements/Component Compliance

Street 1 Name EASTFIELD VILLAGE LN
Stop Condition-Street 2 None
Street 2 Name N/A
Stop Condition-Street 1 N/A

Possible Solutions:

Remove & Replace Entire Ramp.

Surveyor Notes:

N/A

PROW/ADA:

Not Found, R304.5.1

Total Cost: \$ 1850.00

| Field Measurements/Component Compilance |                       |       |      |                             |      |
|-----------------------------------------|-----------------------|-------|------|-----------------------------|------|
| Compliance Description                  |                       | Data  | Comp | liance Description          | Data |
| N/A                                     | Ramp Length (in)      | 70.0  | Yes  | Ramp Slope (%)              | 7.8  |
| No                                      | Ramp Width (in)       | 47.0  | Yes  | Ramp XSlope (%)             | 1.4  |
| N/A                                     | Flare Type LT         | N/A   | N/A  | Flare Type RT               | N/A  |
| N/A                                     | Flare Slope LT (%)    | N/A   | N/A  | Flare Slope RT (%)          | N/A  |
| N/A                                     | Flare Traversable LT? | N/A   | N/A  | Flare Traversable RT?       | N/A  |
| N/A                                     | Landing Length (in)   | N/A   | N/A  | DWS Provided?               | N/A  |
| N/A                                     | Landing Width (in)    | N/A   | N/A  | DWS Contrast?               | N/A  |
| N/A                                     | Landing Slope (%)     | N/A   | N/A  | DWS Length (in)             | N/A  |
| N/A                                     | Landing X Slope (%)   | N/A   | N/A  | DWS Full Width?             | N/A  |
| N/A                                     | Landing Curb? (Y/N)   | N/A   | N/A  | DWS Offset (in)             | N/A  |
| N/A                                     | Shared Landing?       | N/A   |      |                             |      |
| N/A                                     | Gutter Ponding?       | N/A   | N/A  | Gutter Slope (%)            | N/A  |
| N/A                                     | Gutter Lip Ht (in)    | N/A   | N/A  | Gutter X Slope (%)          | N/A  |
| N/A                                     | Painted X Walk1?      | No    | N/A  | Painted X Walk2?            | N/A  |
|                                         | X Walk 1 Direction    | To SE |      | X Walk 2 Direction          | N/A  |
| N/A                                     | X Walk 1 Width (in)   | N/A   | N/A  | X Walk 2 Width (in)         | N/A  |
|                                         | X Walk 1 Slope (%)    | 4.2   |      | X Walk 2 Slope (%)          | N/A  |
|                                         | X Walk 1 X Slope (%)  | 0.2   |      | X Walk 2 X Slope (%)        | N/A  |
| N/A                                     | Ramp inside XWalk1?   | N/A   | N/A  | Ramp inside XWalk2?         | N/A  |
|                                         | Road Slope (%)        | N/A   | N/A  | Clear Space?                | N/A  |
|                                         | Road X Slope (%)      | N/A   | N/A  | Clear Space to XWalk (in)   | N/A  |
| N/A                                     | Any Obstructions?     | N/A   | N/A  | Storm Grate/Utility Hazard? | N/A  |
|                                         | Obstruction Type      |       |      | Storm Grate/Utility Type    |      |
|                                         |                       | N/A   |      |                             | N/A  |
|                                         |                       |       | Yes  | Surface Condition? (G/P)    | Good |