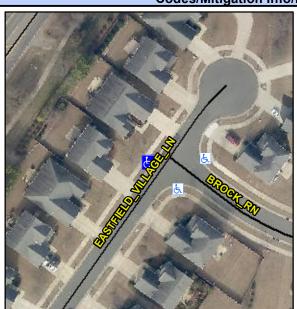

## Access Compliance Report Public Rights-of-Way (Curb Ramps)

Intersection ID: 48642Main Street:BROCK\_RNCross Street:EASTFIELD\_VILLAGE\_LNLocation:WADA ID: 8F8F26568EDBRamp Type:PerpendicularInitial Pass/Fail:FailOverall Compliance:NoSeverity Score:8.75

## Field Measurements/Component Compliance

Street 1 Name EASTFIELD VILLAGE LN
Stop Condition-Street 2 None
Street 2 Name N/A
Stop Condition-Street 1 N/A

Possible Solutions:

Remove & Replace Entire Ramp.

Surveyor Notes: