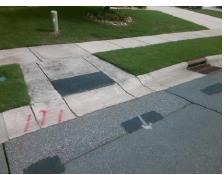

## Field Measurements/Component Compliance

Street 1 Name EASTFIELD VILLAGE LN
Stop Condition-Street 2 None
Street 2 Name N/A
Stop Condition-Street 1 N/A

Possible Solutions:

Remove & Replace Entire Ramp.

Surveyor Notes:

N/A

PROW/ADA:

Not Found, R304.5.1

Total Cost: \$ 1850.00

| Field Measurements/Component Compilance |                       |       |      |                             |      |
|-----------------------------------------|-----------------------|-------|------|-----------------------------|------|
| Compliance Description                  |                       | Data  | Comp | liance Description          | Data |
| N/A                                     | Ramp Length (in)      | 70.0  | Yes  | Ramp Slope (%)              | 7.8  |
| No                                      | Ramp Width (in)       | 47.0  | Yes  | Ramp XSlope (%)             | 1.4  |
| N/A                                     | Flare Type LT         | N/A   | N/A  | Flare Type RT               | N/A  |
| N/A                                     | Flare Slope LT (%)    | N/A   | N/A  | Flare Slope RT (%)          | N/A  |
| N/A                                     | Flare Traversable LT? | N/A   | N/A  | Flare Traversable RT?       | N/A  |
| N/A                                     | Landing Length (in)   | N/A   | N/A  | DWS Provided?               | N/A  |
| N/A                                     | Landing Width (in)    | N/A   | N/A  | DWS Contrast?               | N/A  |
| N/A                                     | Landing Slope (%)     | N/A   | N/A  | DWS Length (in)             | N/A  |
| N/A                                     | Landing X Slope (%)   | N/A   | N/A  | DWS Full Width?             | N/A  |
| N/A                                     | Landing Curb? (Y/N)   | N/A   | N/A  | DWS Offset (in)             | N/A  |
| N/A                                     | Shared Landing?       | N/A   |      |                             |      |
| N/A                                     | Gutter Ponding?       | N/A   | N/A  | Gutter Slope (%)            | N/A  |
| N/A                                     | Gutter Lip Ht (in)    | N/A   | N/A  | Gutter X Slope (%)          | N/A  |
| N/A                                     | Painted X Walk1?      | No    | N/A  | Painted X Walk2?            | N/A  |
|                                         | X Walk 1 Direction    | To SE |      | X Walk 2 Direction          | N/A  |
| N/A                                     | X Walk 1 Width (in)   | N/A   | N/A  | X Walk 2 Width (in)         | N/A  |
|                                         | X Walk 1 Slope (%)    | 4.2   |      | X Walk 2 Slope (%)          | N/A  |
|                                         | X Walk 1 X Slope (%)  | 0.2   |      | X Walk 2 X Slope (%)        | N/A  |
| N/A                                     | Ramp inside XWalk1?   | N/A   | N/A  | Ramp inside XWalk2?         | N/A  |
|                                         | Road Slope (%)        | N/A   | N/A  | Clear Space?                | N/A  |
|                                         | Road X Slope (%)      | N/A   | N/A  | Clear Space to XWalk (in)   | N/A  |
| N/A                                     | Any Obstructions?     | N/A   | N/A  | Storm Grate/Utility Hazard? | N/A  |
|                                         | Obstruction Type      |       |      | Storm Grate/Utility Type    |      |
|                                         |                       | N/A   |      |                             | N/A  |
|                                         |                       |       | Yes  | Surface Condition? (G/P)    | Good |