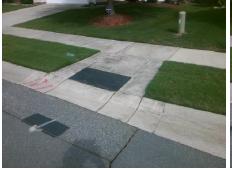

## Field Measurements/Component Compliance

Street 1 Name EASTFIELD VILLAGE LN
Stop Condition-Street 2 None
Street 2 Name N/A
Stop Condition-Street 1 N/A

Possible Solutions:

Remove & Replace Entire Ramp.

Surveyor Notes:

N/A

PROW/ADA:

Not Found, R304.5.1

Total Cost: \$ 1850.00

| Field Measurements/Component Compilance |                       |       |      |                             |      |
|-----------------------------------------|-----------------------|-------|------|-----------------------------|------|
| Compliance Description                  |                       | Data  | Comp | liance Description          | Data |
| N/A                                     | Ramp Length (in)      | 70.0  | Yes  | Ramp Slope (%)              | 7.8  |
| No                                      | Ramp Width (in)       | 47.0  | Yes  | Ramp XSlope (%)             | 1.4  |
| N/A                                     | Flare Type LT         | N/A   | N/A  | Flare Type RT               | N/A  |
| N/A                                     | Flare Slope LT (%)    | N/A   | N/A  | Flare Slope RT (%)          | N/A  |
| N/A                                     | Flare Traversable LT? | N/A   | N/A  | Flare Traversable RT?       | N/A  |
| N/A                                     | Landing Length (in)   | N/A   | N/A  | DWS Provided?               | N/A  |
| N/A                                     | Landing Width (in)    | N/A   | N/A  | DWS Contrast?               | N/A  |
| N/A                                     | Landing Slope (%)     | N/A   | N/A  | DWS Length (in)             | N/A  |
| N/A                                     | Landing X Slope (%)   | N/A   | N/A  | DWS Full Width?             | N/A  |
| N/A                                     | Landing Curb? (Y/N)   | N/A   | N/A  | DWS Offset (in)             | N/A  |
| N/A                                     | Shared Landing?       | N/A   |      |                             |      |
| N/A                                     | Gutter Ponding?       | N/A   | N/A  | Gutter Slope (%)            | N/A  |
| N/A                                     | Gutter Lip Ht (in)    | N/A   | N/A  | Gutter X Slope (%)          | N/A  |
| N/A                                     | Painted X Walk1?      | No    | N/A  | Painted X Walk2?            | N/A  |
|                                         | X Walk 1 Direction    | To SE |      | X Walk 2 Direction          | N/A  |
| N/A                                     | X Walk 1 Width (in)   | N/A   | N/A  | X Walk 2 Width (in)         | N/A  |
|                                         | X Walk 1 Slope (%)    | 4.2   |      | X Walk 2 Slope (%)          | N/A  |
|                                         | X Walk 1 X Slope (%)  | 0.2   |      | X Walk 2 X Slope (%)        | N/A  |
| N/A                                     | Ramp inside XWalk1?   | N/A   | N/A  | Ramp inside XWalk2?         | N/A  |
|                                         | Road Slope (%)        | N/A   | N/A  | Clear Space?                | N/A  |
|                                         | Road X Slope (%)      | N/A   | N/A  | Clear Space to XWalk (in)   | N/A  |
| N/A                                     | Any Obstructions?     | N/A   | N/A  | Storm Grate/Utility Hazard? | N/A  |
|                                         | Obstruction Type      |       |      | Storm Grate/Utility Type    |      |
|                                         |                       | N/A   |      |                             | N/A  |
|                                         |                       |       | Yes  | Surface Condition? (G/P)    | Good |