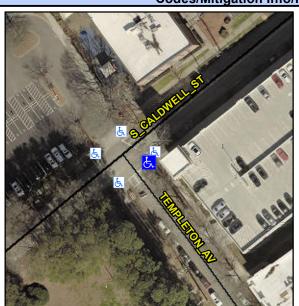

## Access Compliance Report Public Rights-of-Way (Curb Ramps)

Intersection ID: 13618 Main Street: S\_CALDWELL\_ST Cross Street: TEMPLETON\_AV Location: E

ADA ID: 8F8F34A52591 Ramp Type: Directional1 Initial Pass/Fail: Fail Overall Compliance: No Severity Score: 1.25

## Field Measurements/Component Compliance

Street 1 Name

TEMPLETON AV
Stop Condition-Street 1
StopSign
Street 2 Name
N/A
Stop Condition-Street 2
N/A

Possible Solutions:

Remove & Replace Entire Ramp.

Surveyor Notes:
N/A