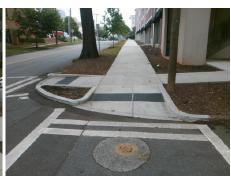

## Field Measurements/Component Compliance

Street 1 Name

TEMPLETON AV
Stop Condition-Street 1
StopSign
Street 2 Name
N/A
Stop Condition-Street 2
N/A

Possible Solutions:

Remove & Replace Entire Ramp.

Surveyor Notes:
N/A

PROW/ADA:
R304.5.3

Total Cost: \$ 1600.00

| Field Measurements/Component Compliance |                       |       |                        |                             |      |
|-----------------------------------------|-----------------------|-------|------------------------|-----------------------------|------|
| Compliance Description                  |                       | Data  | Compliance Description |                             | Data |
| N/A                                     | Ramp Length (in)      | 69.0  | N/A                    | Grade Break?                | N/A  |
| Yes                                     | Ramp Width (in)       | 81.0  | N/A                    | Grade Break Slope (%)       | 0.0  |
| Yes                                     | Ramp Slope (%)        | 7.5   | N/A                    | Grade Break XSlope (%)      | 0.0  |
| No                                      | Ramp XSlope (%)       | 2.4   |                        |                             |      |
| N/A                                     | Flare Type LT         | N/A   | N/A                    | Flare Type RT               | N/A  |
| N/A                                     | Flare Slope LT (%)    | N/A   | N/A                    | Flare Slope RT (%)          | 0.0  |
| N/A                                     | Flare Traversable LT? | N/A   | N/A                    | Flare Traversable RT?       | N/A  |
| N/A                                     | Landing Length (in)   | 0.0   | N/A                    | DWS Provided?               | N/A  |
| N/A                                     | Landing Width (in)    | 0.0   | N/A                    | DWS Contrast?               | N/A  |
| N/A                                     | Landing Slope (%)     | 0.0   | N/A                    | DWS Length (in)             | N/A  |
| N/A                                     | Landing X Slope (%)   | 0.0   | N/A                    | DWS Full Width?             | N/A  |
| N/A                                     | Landing Curb? (Y/N)   | N/A   | N/A                    | DWS Offset LT (in)          | N/A  |
| N/A                                     | Shared Landing?       | N/A   | N/A                    | DWS Offset RT (in)          | N/A  |
| N/A                                     | Gutter Ponding?       | 0.0   | N/A                    | Gutter Slope (%)            | N/A  |
| N/A                                     | Gutter Lip Ht (in)    | 0.0   | N/A                    | Gutter X Slope (%)          | N/A  |
| N/A                                     | Painted X Walk1?      | Yes   |                        | Road Slope (%)              | 0.2  |
|                                         | X Walk 1 Direction    | To SW |                        | Road X Slope (%)            | 0.3  |
|                                         | X Walk 1 Width (in)   | 112.0 |                        | Clear Space?                | N/A  |
|                                         | X Walk 1 Slope (%)    | 0.2   | N/A                    | Clear Space to XWalk (in)   | N/A  |
|                                         | X Walk 1 X Slope (%)  | 0.3   | N/A                    | Storm Grate/Utility Hazard? | N/A  |
| N/A                                     | Ramp inside XWalk1?   | Yes   |                        | Storm Grate/Utility Type    |      |
| N/A                                     | Any Obstructions?     | N/A   |                        |                             | N/A  |
|                                         | Obstruction Type      |       | Yes                    | Surface Condition? (G/P)    | Good |
|                                         |                       | N/A   | N/A                    | Curb Slope (%)              | 8.9  |
|                                         |                       |       |                        |                             |      |