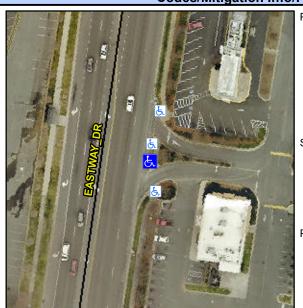

## Access Compliance Report Public Rights-of-Way (Curb Ramps)

Intersection ID: N/A Main Street: EASTWAY\_DR Cross Street: N/A Location: E

ADA ID: 8F93713E77C2 Ramp Type: MedianPerp Initial Pass/Fail: Fail Overall Compliance: No Severity Score: 13.75

Codes/Mitigation Info/Possible Solution

| Street 1 Name           | ENTRANCE |
|-------------------------|----------|
| Stop Condition-Street 2 | None     |
| Street 2 Name           | N/A      |
| Stop Condition-Street 1 | N/A      |