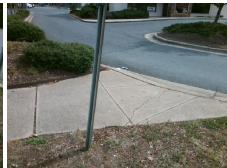

| -    |                               |   |
|------|-------------------------------|---|
|      | Possible Solutions:           | 9 |
|      | Remove & Replace Entire Ramp. | N |
|      | ·                             | Υ |
|      |                               | N |
|      |                               | N |
| ı    |                               | N |
| ı    |                               | N |
| 1    | Surveyor Notes:               | N |
|      | N/A                           | N |
| 3    |                               | N |
|      |                               | N |
| 2000 |                               | N |
|      | PROW/ADA:                     | N |
|      | Not Found, R304.2.2, R304.5.3 | N |
|      |                               | N |
|      |                               |   |
|      |                               | N |
|      |                               |   |
|      |                               |   |
|      |                               | N |
|      |                               |   |
|      |                               |   |

|      |   | 'SI 1 |  |
|------|---|-------|--|
|      |   |       |  |
| 1905 | 7 |       |  |
| 1    |   |       |  |
|      |   | -     |  |

Total Cost:

1650.00

| Field Measurements/Component Compliance |                       |      |      |        |                         |      |
|-----------------------------------------|-----------------------|------|------|--------|-------------------------|------|
| Comp                                    | liance Description    | Data | Comp | liance | Description             | Data |
| N/A                                     | Ramp Length (in)      | 47.0 | No   | Ramp   | Slope (%)               | 9.0  |
| Yes                                     | Ramp Width (in)       | 53.0 | No   | Ramp   | XSlope (%)              | 3.7  |
| N/A                                     | Flare Type LT         | N/A  | N/A  | Flare  | Type RT                 | N/A  |
| N/A                                     | Flare Slope LT (%)    | N/A  | N/A  | Flare  | Slope RT (%)            | N/A  |
| N/A                                     | Flare Traversable LT? | N/A  | N/A  | Flare  | Traversable RT?         | N/A  |
| N/A                                     | Landing Length (in)   | N/A  | N/A  | DWS    | Provided?               | N/A  |
| N/A                                     | Landing Width (in)    | N/A  | N/A  | DWS    | Contrast?               | N/A  |
| N/A                                     | Landing Slope (%)     | N/A  | N/A  | DWS    | Length (in)             | N/A  |
| N/A                                     | Landing X Slope (%)   | N/A  | N/A  | DWS    | Full Width?             | N/A  |
| N/A                                     | Landing Curb? (Y/N)   | N/A  | N/A  | DWS    | Offset (in)             | N/A  |
| N/A                                     | Shared Landing?       | N/A  |      |        |                         |      |
| N/A                                     | Gutter Ponding?       | N/A  | N/A  | Gutte  | r Slope (%)             | N/A  |
| N/A                                     | Gutter Lip Ht (in)    | N/A  | N/A  | Gutte  | r X Slope (%)           | N/A  |
| N/A                                     | Painted X Walk1?      | No   | N/A  | Paint  | ed X Walk2?             | N/A  |
|                                         | X Walk 1 Direction    | To S |      | X Wa   | lk 2 Direction          | N/A  |
| N/A                                     | X Walk 1 Width (in)   | N/A  | N/A  | X Wa   | lk 2 Width (in)         | N/A  |
|                                         | X Walk 1 Slope (%)    | 0.1  |      | X Wa   | lk 2 Slope (%)          | N/A  |
|                                         | X Walk 1 X Slope (%)  | 3.5  |      | X Wa   | lk 2 X Slope (%)        | N/A  |
| N/A                                     | Ramp inside XWalk1?   | N/A  | N/A  | Ram    | inside XWalk2?          | N/A  |
|                                         | Road Slope (%)        | N/A  | N/A  | Clear  | Space?                  | N/A  |
|                                         | Road X Slope (%)      | N/A  | N/A  | Clear  | Space to XWalk (in)     | N/A  |
| N/A                                     | Any Obstructions?     | N/A  | N/A  | Storn  | n Grate/Utility Hazard? | N/A  |
|                                         | Obstruction Type      |      |      | Storn  | n Grate/Utility Type    |      |
|                                         |                       | N/A  |      |        |                         | N/A  |
|                                         |                       |      | Yes  | Surfa  | ce Condition? (G/P)     | Good |