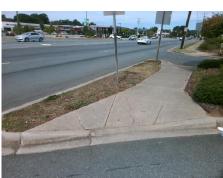

| -    |                               |   |
|------|-------------------------------|---|
|      | Possible Solutions:           | 9 |
|      | Remove & Replace Entire Ramp. | N |
|      | ·                             | Υ |
|      |                               | N |
|      |                               | N |
| ı    |                               | N |
| ı    |                               | N |
| 1    | Surveyor Notes:               | N |
|      | N/A                           | N |
| 3    |                               | N |
|      |                               | N |
| 2000 |                               | N |
|      | PROW/ADA:                     | N |
|      | Not Found, R304.2.2, R304.5.3 | N |
|      |                               | N |
|      |                               |   |
|      |                               | N |
|      |                               |   |
|      |                               |   |
|      |                               | N |
|      |                               |   |
|      |                               |   |

|      |   | 'SI 1 |  |
|------|---|-------|--|
|      |   |       |  |
| 1905 | 7 |       |  |
| 1    |   |       |  |
|      |   | -     |  |

Total Cost:

1650.00

| Field Measurements/Component Compliance |                       |      |      |        |                         |      |
|-----------------------------------------|-----------------------|------|------|--------|-------------------------|------|
| Comp                                    | liance Description    | Data | Comp | liance | Description             | Data |
| N/A                                     | Ramp Length (in)      | 47.0 | No   | Ramp   | Slope (%)               | 9.0  |
| Yes                                     | Ramp Width (in)       | 53.0 | No   | Ramp   | XSlope (%)              | 3.7  |
| N/A                                     | Flare Type LT         | N/A  | N/A  | Flare  | Type RT                 | N/A  |
| N/A                                     | Flare Slope LT (%)    | N/A  | N/A  | Flare  | Slope RT (%)            | N/A  |
| N/A                                     | Flare Traversable LT? | N/A  | N/A  | Flare  | Traversable RT?         | N/A  |
| N/A                                     | Landing Length (in)   | N/A  | N/A  | DWS    | Provided?               | N/A  |
| N/A                                     | Landing Width (in)    | N/A  | N/A  | DWS    | Contrast?               | N/A  |
| N/A                                     | Landing Slope (%)     | N/A  | N/A  | DWS    | Length (in)             | N/A  |
| N/A                                     | Landing X Slope (%)   | N/A  | N/A  | DWS    | Full Width?             | N/A  |
| N/A                                     | Landing Curb? (Y/N)   | N/A  | N/A  | DWS    | Offset (in)             | N/A  |
| N/A                                     | Shared Landing?       | N/A  |      |        |                         |      |
| N/A                                     | Gutter Ponding?       | N/A  | N/A  | Gutte  | r Slope (%)             | N/A  |
| N/A                                     | Gutter Lip Ht (in)    | N/A  | N/A  | Gutte  | r X Slope (%)           | N/A  |
| N/A                                     | Painted X Walk1?      | No   | N/A  | Paint  | ed X Walk2?             | N/A  |
|                                         | X Walk 1 Direction    | To S |      | X Wa   | lk 2 Direction          | N/A  |
| N/A                                     | X Walk 1 Width (in)   | N/A  | N/A  | X Wa   | lk 2 Width (in)         | N/A  |
|                                         | X Walk 1 Slope (%)    | 0.1  |      | X Wa   | lk 2 Slope (%)          | N/A  |
|                                         | X Walk 1 X Slope (%)  | 3.5  |      | X Wa   | lk 2 X Slope (%)        | N/A  |
| N/A                                     | Ramp inside XWalk1?   | N/A  | N/A  | Ram    | inside XWalk2?          | N/A  |
|                                         | Road Slope (%)        | N/A  | N/A  | Clear  | Space?                  | N/A  |
|                                         | Road X Slope (%)      | N/A  | N/A  | Clear  | Space to XWalk (in)     | N/A  |
| N/A                                     | Any Obstructions?     | N/A  | N/A  | Storn  | n Grate/Utility Hazard? | N/A  |
|                                         | Obstruction Type      |      |      | Storn  | n Grate/Utility Type    |      |
|                                         |                       | N/A  |      |        |                         | N/A  |
|                                         |                       |      | Yes  | Surfa  | ce Condition? (G/P)     | Good |