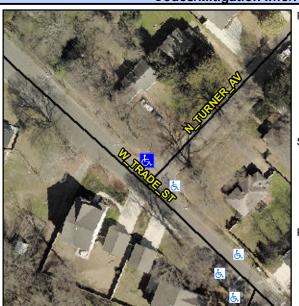

## Access Compliance Report Public Rights-of-Way (Curb Ramps)

Intersection ID: 9892 Main Street: N\_TURNER\_AV Cross Street: W\_TRADE\_ST Location: N

ADA ID: 8F9BB0AECCC7 Ramp Type: Perp Initial Pass/Fail: Fail Overall Compliance: No Severity Score: 21.25

## Field Measurements/Component Compliance

Street 1 Name

N TURNER AV
Stop Condition-Street 2
StopSign
Street 2 Name

N/A
Stop Condition-Street 1

N/A

Possible Solutions:

Remove & Replace Entire Ramp.

Surveyor Notes: