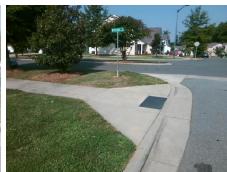

Data

95.0

Ramp Length (in)

Ramp Width (in)

Flare Type LT

**ENTRANCE** Street 1 Name Stop Condition-Street 1 StopSign Street 2 Name N/A Stop Condition-Street 2 N/A

Possible Solutions: Compliance Description Remove & Replace Landing. N/A Yes N/A Surveyor Notes: N/A PROW/ADA: R304.2.2-Perp, R304.3.2-Para