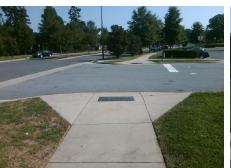

Data

95.0

Ramp Length (in)

Ramp Width (in)

Flare Type LT

**ENTRANCE** Street 1 Name Stop Condition-Street 1 StopSign Street 2 Name N/A Stop Condition-Street 2 N/A

Possible Solutions: Compliance Description Remove & Replace Landing. N/A Yes N/A Surveyor Notes: N/A PROW/ADA: R304.2.2-Perp, R304.3.2-Para