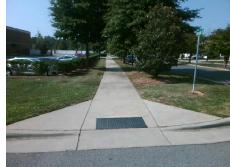

Data

95.0

Ramp Length (in)

Ramp Width (in)

Flare Type LT

**ENTRANCE** Street 1 Name Stop Condition-Street 1 StopSign Street 2 Name N/A Stop Condition-Street 2 N/A

Possible Solutions: Compliance Description Remove & Replace Landing. N/A Yes N/A Surveyor Notes: N/A PROW/ADA: R304.2.2-Perp, R304.3.2-Para