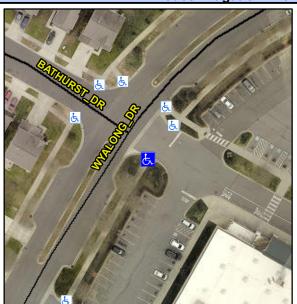

## **Access Compliance Report Public Rights-of-Way** (Curb Ramps)

Data

2.8

0.1

4.7

Sloped

Intersection ID: 18381 Main Street: BATHURST DR **Cross Street: WYALONG DR** Location: SE **ADA ID: 8F9E64EBC7E3** Ramp Type: BlendTrans1 Initial Pass/Fail: Pass **Overall Compliance: No Severity Score:** 