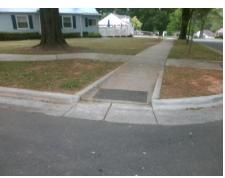

Total Cost: 1600.00

| Field Measurements/Component Compliance |                       |       |      |                             |      |
|-----------------------------------------|-----------------------|-------|------|-----------------------------|------|
| Comp                                    | liance Description    | Data  | Comp | liance Description          | Data |
| N/A                                     | Ramp Length (in)      | 136.0 | Yes  | Grade Break?                | Yes  |
| Yes                                     | Ramp Width (in)       | 54.0  | No   | Grade Break Slope (%)       | 11.9 |
| Yes                                     | Ramp Slope (%)        | 5.4   | Yes  | Grade Break XSlope (%)      | 1.9  |
| Yes                                     | Ramp XSlope (%)       | 1.9   |      |                             |      |
| Yes                                     | Flare Type LT         | N/A   | Yes  | Flare Type RT               | N/A  |
| N/A                                     | Flare Slope LT (%)    | N/A   | N/A  | Flare Slope RT (%)          | N/A  |
| N/A                                     | Flare Traversable LT? | No    | N/A  | Flare Traversable RT?       | No   |
| Yes                                     | Landing Length (in)   | 59.0  | Yes  | DWS Provided?               | Yes  |
| Yes                                     | Landing Width (in)    | 59.0  | Yes  | DWS Contrast?               | Yes  |
| Yes                                     | Landing Slope (%)     | 0.4   | Yes  | DWS Length (in)             | 24.0 |
| Yes                                     | Landing X Slope (%)   | 1.1   | No   | DWS Full Width?             | No   |
| N/A                                     | Landing Curb? (Y/N)   | N/A   | Yes  | DWS Offset LT (in)          | 5.0  |
| N/A                                     | Shared Landing?       | Yes   | No   | DWS Offset RT (in)          | 2.5  |
| Yes                                     | Gutter Ponding?       | No    | Yes  | Gutter Slope (%)            | 0.4  |
| Yes                                     | Gutter Lip Ht (in)    | 0.0   | Yes  | Gutter X Slope (%)          | 1.7  |
| N/A                                     | Painted X Walk1?      | No    |      | Road Slope (%)              | 0.4  |
|                                         | X Walk 1 Direction    | To S  |      | Road X Slope (%)            | 1.4  |
|                                         | X Walk 1 Width (in)   | N/A   |      | Clear Space?                | Yes  |
|                                         | X Walk 1 Slope (%)    | 0.4   | N/A  | Clear Space to XWalk (in)   | N/A  |
|                                         | X Walk 1 X Slope (%)  | 1.4   | Yes  | Storm Grate/Utility Hazard? | No   |
| N/A                                     | Ramp inside XWalk1?   | N/A   |      | Storm Grate/Utility Type    |      |
| Yes                                     | Any Obstructions?     | No    |      |                             | N/A  |
|                                         | Obstruction Type      |       | Yes  | Surface Condition? (G/P)    | Good |
|                                         |                       | N/A   | Yes  | Curb Slope (%)              | 4.7  |
|                                         |                       |       |      |                             |      |