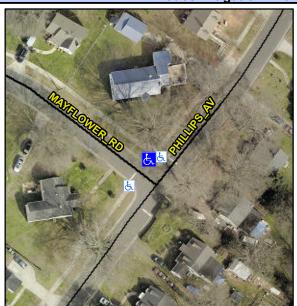

## **Access Compliance Report Public Rights-of-Way** (Curb Ramps)

Intersection ID: N/A Main Street: PHILLIPS AV **Cross Street: MAYFLOWER\_RD** Location: NW **ADA ID: 8FA0E12DEAD5** Ramp Type: Directional1 Initial Pass/Fail: Pass **Overall Compliance: No Severity Score:** 2.5

**Codes/Mitigation Info/Possible Solution** 

**MAYFLOWER RD** Street 1 Name Stop Condition-Street 1 StopSign Street 2 Name N/A Stop Condition-Street 2 N/A

Possible Solutions: Remove & Replace Entire Ramp. Surveyor Notes: N/A PROW/ADA: R304.5.3, R305.1.4, R305.2