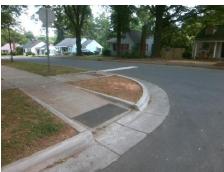

Total Cost: 1600.00

| Field Measurements/Component Compliance |                       |       |      |                             |      |
|-----------------------------------------|-----------------------|-------|------|-----------------------------|------|
| Comp                                    | liance Description    | Data  | Comp | liance Description          | Data |
| N/A                                     | Ramp Length (in)      | 136.0 | Yes  | Grade Break?                | Yes  |
| Yes                                     | Ramp Width (in)       | 54.0  | No   | Grade Break Slope (%)       | 11.9 |
| Yes                                     | Ramp Slope (%)        | 5.4   | Yes  | Grade Break XSlope (%)      | 1.9  |
| Yes                                     | Ramp XSlope (%)       | 1.9   |      |                             |      |
| Yes                                     | Flare Type LT         | N/A   | Yes  | Flare Type RT               | N/A  |
| N/A                                     | Flare Slope LT (%)    | N/A   | N/A  | Flare Slope RT (%)          | N/A  |
| N/A                                     | Flare Traversable LT? | No    | N/A  | Flare Traversable RT?       | No   |
| Yes                                     | Landing Length (in)   | 59.0  | Yes  | DWS Provided?               | Yes  |
| Yes                                     | Landing Width (in)    | 59.0  | Yes  | DWS Contrast?               | Yes  |
| Yes                                     | Landing Slope (%)     | 0.4   | Yes  | DWS Length (in)             | 24.0 |
| Yes                                     | Landing X Slope (%)   | 1.1   | No   | DWS Full Width?             | No   |
| N/A                                     | Landing Curb? (Y/N)   | N/A   | Yes  | DWS Offset LT (in)          | 5.0  |
| N/A                                     | Shared Landing?       | Yes   | No   | DWS Offset RT (in)          | 2.5  |
| Yes                                     | Gutter Ponding?       | No    | Yes  | Gutter Slope (%)            | 0.4  |
| Yes                                     | Gutter Lip Ht (in)    | 0.0   | Yes  | Gutter X Slope (%)          | 1.7  |
| N/A                                     | Painted X Walk1?      | No    |      | Road Slope (%)              | 0.4  |
|                                         | X Walk 1 Direction    | To S  |      | Road X Slope (%)            | 1.4  |
|                                         | X Walk 1 Width (in)   | N/A   |      | Clear Space?                | Yes  |
|                                         | X Walk 1 Slope (%)    | 0.4   | N/A  | Clear Space to XWalk (in)   | N/A  |
|                                         | X Walk 1 X Slope (%)  | 1.4   | Yes  | Storm Grate/Utility Hazard? | No   |
| N/A                                     | Ramp inside XWalk1?   | N/A   |      | Storm Grate/Utility Type    |      |
| Yes                                     | Any Obstructions?     | No    |      |                             | N/A  |
|                                         | Obstruction Type      |       | Yes  | Surface Condition? (G/P)    | Good |
|                                         |                       | N/A   | Yes  | Curb Slope (%)              | 4.7  |
|                                         |                       |       |      |                             |      |