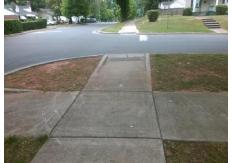

Total Cost: 1600.00

| Field Measurements/Component Compliance |                       |       |      |                             |      |
|-----------------------------------------|-----------------------|-------|------|-----------------------------|------|
| Comp                                    | liance Description    | Data  | Comp | liance Description          | Data |
| N/A                                     | Ramp Length (in)      | 136.0 | Yes  | Grade Break?                | Yes  |
| Yes                                     | Ramp Width (in)       | 54.0  | No   | Grade Break Slope (%)       | 11.9 |
| Yes                                     | Ramp Slope (%)        | 5.4   | Yes  | Grade Break XSlope (%)      | 1.9  |
| Yes                                     | Ramp XSlope (%)       | 1.9   |      |                             |      |
| Yes                                     | Flare Type LT         | N/A   | Yes  | Flare Type RT               | N/A  |
| N/A                                     | Flare Slope LT (%)    | N/A   | N/A  | Flare Slope RT (%)          | N/A  |
| N/A                                     | Flare Traversable LT? | No    | N/A  | Flare Traversable RT?       | No   |
| Yes                                     | Landing Length (in)   | 59.0  | Yes  | DWS Provided?               | Yes  |
| Yes                                     | Landing Width (in)    | 59.0  | Yes  | DWS Contrast?               | Yes  |
| Yes                                     | Landing Slope (%)     | 0.4   | Yes  | DWS Length (in)             | 24.0 |
| Yes                                     | Landing X Slope (%)   | 1.1   | No   | DWS Full Width?             | No   |
| N/A                                     | Landing Curb? (Y/N)   | N/A   | Yes  | DWS Offset LT (in)          | 5.0  |
| N/A                                     | Shared Landing?       | Yes   | No   | DWS Offset RT (in)          | 2.5  |
| Yes                                     | Gutter Ponding?       | No    | Yes  | Gutter Slope (%)            | 0.4  |
| Yes                                     | Gutter Lip Ht (in)    | 0.0   | Yes  | Gutter X Slope (%)          | 1.7  |
| N/A                                     | Painted X Walk1?      | No    |      | Road Slope (%)              | 0.4  |
|                                         | X Walk 1 Direction    | To S  |      | Road X Slope (%)            | 1.4  |
|                                         | X Walk 1 Width (in)   | N/A   |      | Clear Space?                | Yes  |
|                                         | X Walk 1 Slope (%)    | 0.4   | N/A  | Clear Space to XWalk (in)   | N/A  |
|                                         | X Walk 1 X Slope (%)  | 1.4   | Yes  | Storm Grate/Utility Hazard? | No   |
| N/A                                     | Ramp inside XWalk1?   | N/A   |      | Storm Grate/Utility Type    |      |
| Yes                                     | Any Obstructions?     | No    |      |                             | N/A  |
|                                         | Obstruction Type      |       | Yes  | Surface Condition? (G/P)    | Good |
|                                         |                       | N/A   | Yes  | Curb Slope (%)              | 4.7  |
|                                         |                       |       |      |                             |      |