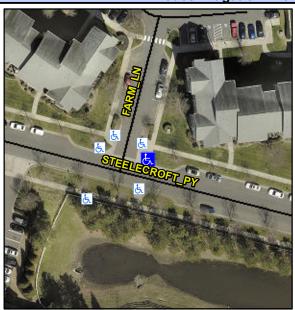

## Access Compliance Report Public Rights-of-Way (Curb Ramps)

Data

Intersection ID: 49008Main Street:FARM\_LNCross Street:STEELECROFT\_PYLocation:NEADA ID: 8FA7E48E8C4CRamp Type:BlendTrans1Initial Pass/Fail:FailOverall Compliance:NoSeverity Score:10

## Field Measurements/Component Compliance

**Data Compliance Description** 

Street 1 Name
STEELECROFT PY
Stop Condition-Street 1
None
Street 2 Name
N/A
Stop Condition-Street 2
N/A

Remove & Replace Curb Ramp With Two New Directional Ramps or Equivalent.