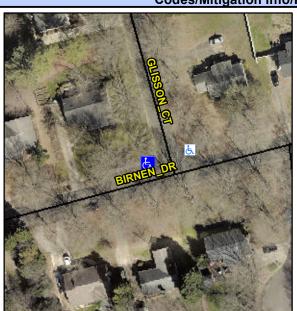

## Access Compliance Report Public Rights-of-Way (Curb Ramps)

Intersection ID: 24333 Main Street: BIRNEN\_DR Cross Street: GLISSON\_CT Location: NW

ADA ID: 8FA843CEAAF6 Ramp Type: PerpDiag Initial Pass/Fail: Fail Overall Compliance: No Severity Score: 8.75

Codes/Mitigation Info/Possible Solution

Field Measurements/Component Compliance

Street 1 Name
Stop Condition-Street 2
Street 2 Name
Stop Condition-Street 1

BIRNEN DR None GLISSON CT StopSign Possible Solutions: