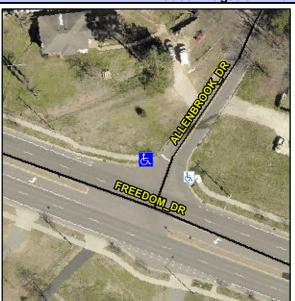

## Access Compliance Report Public Rights-of-Way (Curb Ramps)

Intersection ID: 8590 Main Street: ALLENBROOK\_DR Cross Street: FREEDOM\_DR Location: NW

ADA ID: 8FAD66869127 Ramp Type: Perp Initial Pass/Fail: Fail Overall Compliance: No Severity Score: 26.25

## Field Measurements/Component Compliance

Street 1 Name
ALLENBROOK DR
Stop Condition-Street 2
StopSign
Street 2 Name
N/A
Stop Condition-Street 1
N/A

Possible Solutions:

Remove & Replace Entire Ramp.

Surveyor Notes: