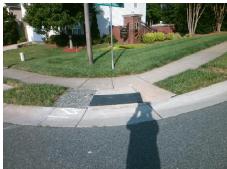

## Field Measurements/Component Compliance

Street 1 Name
Stop Condition-Street 1
Street 2 Name
Stop Condition-Street 2

DOMINION VILLAGE DR StopSign MILLSTREAM RIDGE DR None Possible Solutions:

Remove & Replace Curb Ramp With Two New Directional Ramps or Equivalent.

Surveyor Notes:

NO LT FL

PROW/ADA:

Not Found, R304.5.1, R304.5.3

Total Cost: \$ 3200.00

|    | Comp | liance Description    | Data  | Comp | liance Description          | Data  |
|----|------|-----------------------|-------|------|-----------------------------|-------|
|    | N/A  | Ramp Length (in)      | 50.0  | Yes  | BlendTrans Slope (%)        | 0.9   |
|    | No   | Ramp Width (in)       | 37.0  | No   | BlendTrans XSlope (%)       | 5.4   |
|    | N/A  | Flare Type LT         | N/A   | N/A  | Flare Type RT               | N/A   |
|    | N/A  | Flare Slope LT (%)    | N/A   | N/A  | Flare Slope RT (%)          | N/A   |
|    | N/A  | Flare Traversable LT? | N/A   | N/A  | Flare Traversable RT?       | N/A   |
|    | N/A  | Landing Length (in)   | N/A   | N/A  | DWS Provided?               | N/A   |
|    | N/A  | Landing Width (in)    | N/A   | N/A  | DWS Contrast?               | N/A   |
|    | N/A  | Landing Slope (%)     | N/A   | N/A  | DWS Length (in)             | N/A   |
|    | N/A  | Landing X Slope (%)   | N/A   | N/A  | DWS Full Width?             | N/A   |
|    | N/A  | Landing Curb? (Y/N)   | N/A   | N/A  | DWS Offset (in)             | N/A   |
|    | N/A  | Shared Landing?       | N/A   |      |                             |       |
|    | N/A  | Gutter Ponding?       | N/A   | N/A  | Gutter Slope (%)            | N/A   |
|    | N/A  | Gutter Lip Ht (in)    | N/A   | N/A  | Gutter X Slope (%)          | N/A   |
|    | N/A  | Painted X Walk1?      | No    | N/A  | Painted X Walk2?            | No    |
|    |      | X Walk 1 Direction    | To SE |      | X Walk 2 Direction          | To NE |
|    |      | X Walk 1 Width (in)   | N/A   |      | X Walk 2 Width (in)         | N/A   |
|    |      | X Walk 1 Slope (%)    | 3.8   |      | X Walk 2 Slope (%)          | 7.2   |
|    |      | X Walk 1 X Slope (%)  | 4.5   |      | X Walk 2 X Slope (%)        | 7.5   |
|    | N/A  | Ramp inside XWalk1?   | N/A   | N/A  | Ramp inside XWalk2?         | N/A   |
|    |      | Road Slope (%)        | 6.6   |      | Clear Space?                | N/A   |
|    |      | Road X Slope (%)      | 0.1   | N/A  | Clear Space to XWalk (in)   | N/A   |
|    | N/A  | Any Obstructions?     | N/A   | N/A  | Storm Grate/Utility Hazard? | N/A   |
|    |      | Obstruction Type      |       |      | Storm Grate/Utility Type    |       |
|    |      |                       | N/A   |      |                             | N/A   |
|    |      |                       |       | Yes  | Surface Condition? (G/P)    | Good  |
| 30 | W W  |                       |       | No   | Curb Slope (%)              | 19.7  |