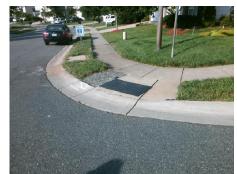

## Field Measurements/Component Compliance

Street 1 Name
Stop Condition-Street 1
Street 2 Name
Stop Condition-Street 2

DOMINION VILLAGE DR StopSign MILLSTREAM RIDGE DR None Possible Solutions:

Remove & Replace Curb Ramp With Two New Directional Ramps or Equivalent.

Surveyor Notes:

NO LT FL

PROW/ADA:

Not Found, R304.5.1, R304.5.3

Total Cost: \$ 3200.00

|    | Comp | liance Description    | Data  | Comp | liance Description          | Data  |
|----|------|-----------------------|-------|------|-----------------------------|-------|
|    | N/A  | Ramp Length (in)      | 50.0  | Yes  | BlendTrans Slope (%)        | 0.9   |
|    | No   | Ramp Width (in)       | 37.0  | No   | BlendTrans XSlope (%)       | 5.4   |
|    | N/A  | Flare Type LT         | N/A   | N/A  | Flare Type RT               | N/A   |
|    | N/A  | Flare Slope LT (%)    | N/A   | N/A  | Flare Slope RT (%)          | N/A   |
|    | N/A  | Flare Traversable LT? | N/A   | N/A  | Flare Traversable RT?       | N/A   |
|    | N/A  | Landing Length (in)   | N/A   | N/A  | DWS Provided?               | N/A   |
|    | N/A  | Landing Width (in)    | N/A   | N/A  | DWS Contrast?               | N/A   |
|    | N/A  | Landing Slope (%)     | N/A   | N/A  | DWS Length (in)             | N/A   |
|    | N/A  | Landing X Slope (%)   | N/A   | N/A  | DWS Full Width?             | N/A   |
|    | N/A  | Landing Curb? (Y/N)   | N/A   | N/A  | DWS Offset (in)             | N/A   |
|    | N/A  | Shared Landing?       | N/A   |      |                             |       |
|    | N/A  | Gutter Ponding?       | N/A   | N/A  | Gutter Slope (%)            | N/A   |
|    | N/A  | Gutter Lip Ht (in)    | N/A   | N/A  | Gutter X Slope (%)          | N/A   |
|    | N/A  | Painted X Walk1?      | No    | N/A  | Painted X Walk2?            | No    |
|    |      | X Walk 1 Direction    | To SE |      | X Walk 2 Direction          | To NE |
|    |      | X Walk 1 Width (in)   | N/A   |      | X Walk 2 Width (in)         | N/A   |
|    |      | X Walk 1 Slope (%)    | 3.8   |      | X Walk 2 Slope (%)          | 7.2   |
|    |      | X Walk 1 X Slope (%)  | 4.5   |      | X Walk 2 X Slope (%)        | 7.5   |
|    | N/A  | Ramp inside XWalk1?   | N/A   | N/A  | Ramp inside XWalk2?         | N/A   |
|    |      | Road Slope (%)        | 6.6   |      | Clear Space?                | N/A   |
|    |      | Road X Slope (%)      | 0.1   | N/A  | Clear Space to XWalk (in)   | N/A   |
|    | N/A  | Any Obstructions?     | N/A   | N/A  | Storm Grate/Utility Hazard? | N/A   |
|    |      | Obstruction Type      |       |      | Storm Grate/Utility Type    |       |
|    |      |                       | N/A   |      |                             | N/A   |
|    |      |                       |       | Yes  | Surface Condition? (G/P)    | Good  |
| 30 | W W  |                       |       | No   | Curb Slope (%)              | 19.7  |