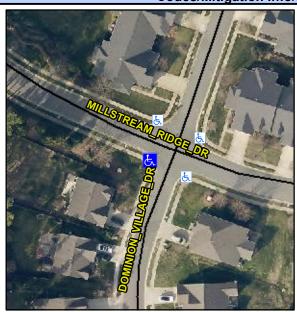

## Access Compliance Report Public Rights-of-Way (Curb Ramps)

Intersection ID: 46784 Main Street: MILLSTREAM\_RIDGE\_DR Cross Street: DOMINION\_VILLAGE\_DR Location: W

ADA ID: 8FAE50BF0A68 Ramp Type: BlendTrans1 Initial Pass/Fail: Fail Overall Compliance: No Severity Score: 21.25