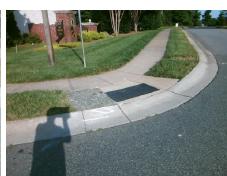

## Field Measurements/Component Compliance

Street 1 Name
Stop Condition-Street 1
Street 2 Name
Stop Condition-Street 2

DOMINION VILLAGE DR StopSign MILLSTREAM RIDGE DR None Possible Solutions:

Remove & Replace Curb Ramp With Two New Directional Ramps or Equivalent.

Surveyor Notes:

NO LT FL

PROW/ADA:

Not Found, R304.5.1, R304.5.3

Total Cost: \$ 3200.00

|    | Comp | liance Description    | Data  | Comp | liance Description          | Data  |
|----|------|-----------------------|-------|------|-----------------------------|-------|
|    | N/A  | Ramp Length (in)      | 50.0  | Yes  | BlendTrans Slope (%)        | 0.9   |
|    | No   | Ramp Width (in)       | 37.0  | No   | BlendTrans XSlope (%)       | 5.4   |
|    | N/A  | Flare Type LT         | N/A   | N/A  | Flare Type RT               | N/A   |
|    | N/A  | Flare Slope LT (%)    | N/A   | N/A  | Flare Slope RT (%)          | N/A   |
|    | N/A  | Flare Traversable LT? | N/A   | N/A  | Flare Traversable RT?       | N/A   |
|    | N/A  | Landing Length (in)   | N/A   | N/A  | DWS Provided?               | N/A   |
|    | N/A  | Landing Width (in)    | N/A   | N/A  | DWS Contrast?               | N/A   |
|    | N/A  | Landing Slope (%)     | N/A   | N/A  | DWS Length (in)             | N/A   |
|    | N/A  | Landing X Slope (%)   | N/A   | N/A  | DWS Full Width?             | N/A   |
|    | N/A  | Landing Curb? (Y/N)   | N/A   | N/A  | DWS Offset (in)             | N/A   |
|    | N/A  | Shared Landing?       | N/A   |      |                             |       |
|    | N/A  | Gutter Ponding?       | N/A   | N/A  | Gutter Slope (%)            | N/A   |
|    | N/A  | Gutter Lip Ht (in)    | N/A   | N/A  | Gutter X Slope (%)          | N/A   |
|    | N/A  | Painted X Walk1?      | No    | N/A  | Painted X Walk2?            | No    |
|    |      | X Walk 1 Direction    | To SE |      | X Walk 2 Direction          | To NE |
|    |      | X Walk 1 Width (in)   | N/A   |      | X Walk 2 Width (in)         | N/A   |
|    |      | X Walk 1 Slope (%)    | 3.8   |      | X Walk 2 Slope (%)          | 7.2   |
|    |      | X Walk 1 X Slope (%)  | 4.5   |      | X Walk 2 X Slope (%)        | 7.5   |
|    | N/A  | Ramp inside XWalk1?   | N/A   | N/A  | Ramp inside XWalk2?         | N/A   |
|    |      | Road Slope (%)        | 6.6   |      | Clear Space?                | N/A   |
|    |      | Road X Slope (%)      | 0.1   | N/A  | Clear Space to XWalk (in)   | N/A   |
|    | N/A  | Any Obstructions?     | N/A   | N/A  | Storm Grate/Utility Hazard? | N/A   |
|    |      | Obstruction Type      |       |      | Storm Grate/Utility Type    |       |
|    |      |                       | N/A   |      |                             | N/A   |
|    |      |                       |       | Yes  | Surface Condition? (G/P)    | Good  |
| 30 | W W  |                       |       | No   | Curb Slope (%)              | 19.7  |