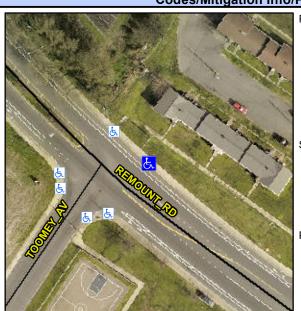

## **Access Compliance Report Public Rights-of-Way** (Curb Ramps)

Data

9.0

4.5

N/A

Good

Intersection ID: 14349 Main Street: REMOUNT RD **Cross Street: TOOMEY AV** Location: Ε Initial Pass/Fail: Fail **Overall Compliance: No Severity Score:** 22.5 ADA ID: 8FAEDF6E697E Ramp Type: Perp

Flare Traversable LT?

Flare Type LT

REMOUNT RD Street 1 Name Stop Condition-Street 2 None N/A Street 2 Name Stop Condition-Street 1 N/A Possible Solutions: Compliance Description N/A Remove & Replace Entire Ramp. No N/A N/A N/A N/A Surveyor Notes: N/A N/A N/A N/A N/A N/A PROW/ADA: N/A Not Found, R304.5.1, R304.2.2, N/A R304.5.3 N/A N/A