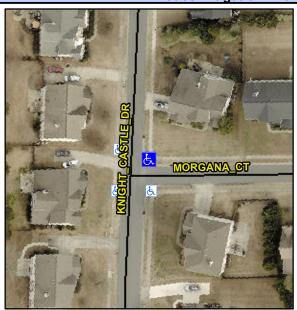

## **Access Compliance Report Public Rights-of-Way** (Curb Ramps)

Intersection ID: 29740 Main Street: KNIGHT CASTLE DR **Cross Street: MORGANA CT** Location: NE Ramp Type: PerpDiag Initial Pass/Fail: Pass **Overall Compliance: No Severity Score:** 22.5 **ADA ID: 8FB6DA43E317** 

## Field Measurements/Component Compliance

Street 1 Name Stop Condition-Street 2 Street 2 Name Stop Condition-Street 1 KNIGHT CASTLE DR None **MORGANA CT** StopSign Remove & Replace Curb Ramp With Two New Directional Ramps or Equivalent. Remove & Replace Gutter.