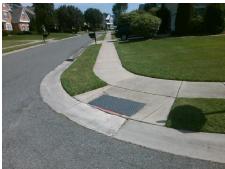

## Field Measurements/Component Compliance

Street 1 Name Stop Condition-Street 2 Street 2 Name Stop Condition-Street 1 KNIGHT CASTLE DR None **MORGANA CT** StopSign Remove & Replace Curb Ramp With Two New Directional Ramps or Equivalent. Remove & Replace Gutter.

Total Cost: 3950.00

| Con | npliance Description  | Data   |     | pliance Description         | Data |
|-----|-----------------------|--------|-----|-----------------------------|------|
| N/A | Ramp Length (in)      | 96.0   | Yes | Ramp Slope (%)              | 6.7  |
| Yes | Ramp Width (in)       | 48.0   | Yes | Ramp XSlope (%)             | 2.0  |
| N/A | Flare Type LT         | Sloped | N/A | Flare Type RT               | N/A  |
| N/A | Flare Slope LT (%)    | 2.5    | N/A | Flare Slope RT (%)          | 0.4  |
| N/A | Flare Traversable LT? | No     | N/A | Flare Traversable RT?       | No   |
| No  | Landing Length (in)   | N/A    | Yes | DWS Provided?               | Yes  |
| No  | Landing Width (in)    | N/A    | Yes | DWS Contrast?               | Yes  |
| No  | Landing Slope (%)     | N/A    | Yes | DWS Length (in)             | 24.0 |
| No  | Landing X Slope (%)   | N/A    | Yes | DWS Full Width?             | Yes  |
| N/A | Landing Curb? (Y/N)   | No     | No  | DWS Offset (in)             | 3.0  |
| N/A | Shared Landing?       | No     |     |                             |      |
| Yes | Gutter Ponding?       | No     | No  | Gutter Slope (%)            | 8.4  |
| No  | Gutter Lip Ht (in)    | 0.5    | Yes | Gutter X Slope (%)          | 1.6  |
| N/A | Painted X Walk1?      | No     | N/A | Painted X Walk2?            | No   |
|     | X Walk 1 Direction    | To NW  |     | X Walk 2 Direction          | To S |
| N/A | X Walk 1 Width (in)   | N/A    | N/A | X Walk 2 Width (in)         | N/A  |
|     | X Walk 1 Slope (%)    | 0.7    |     | X Walk 2 Slope (%)          | 0.8  |
|     | X Walk 1 X Slope (%)  | 0.4    |     | X Walk 2 X Slope (%)        | 0.2  |
| N/A | Ramp inside XWalk1?   | N/A    | N/A | Ramp inside XWalk2?         | N/A  |
|     | Road Slope (%)        | 0.1    | N/A | Clear Space?                | Yes  |
|     | Road X Slope (%)      | 0.6    | N/A | Clear Space to XWalk (in)   | N/A  |
| Yes | Any Obstructions?     | No     | Yes | Storm Grate/Utility Hazard? | No   |
|     | Obstruction Type      |        |     | Storm Grate/Utility Type    |      |
|     |                       | N/A    |     |                             | N/A  |
|     |                       |        | Yes | Surface Condition? (G/P)    | Good |
|     |                       |        |     |                             |      |