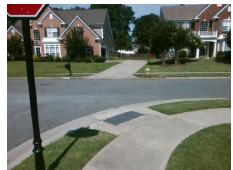

## Field Measurements/Component Compliance

Street 1 Name Stop Condition-Street 2 Street 2 Name Stop Condition-Street 1 KNIGHT CASTLE DR None **MORGANA CT** StopSign Remove & Replace Curb Ramp With Two New Directional Ramps or Equivalent. Remove & Replace Gutter.

Total Cost: 3950.00

| Con | npliance Description  | Data   |     | pliance Description         | Data |
|-----|-----------------------|--------|-----|-----------------------------|------|
| N/A | Ramp Length (in)      | 96.0   | Yes | Ramp Slope (%)              | 6.7  |
| Yes | Ramp Width (in)       | 48.0   | Yes | Ramp XSlope (%)             | 2.0  |
| N/A | Flare Type LT         | Sloped | N/A | Flare Type RT               | N/A  |
| N/A | Flare Slope LT (%)    | 2.5    | N/A | Flare Slope RT (%)          | 0.4  |
| N/A | Flare Traversable LT? | No     | N/A | Flare Traversable RT?       | No   |
| No  | Landing Length (in)   | N/A    | Yes | DWS Provided?               | Yes  |
| No  | Landing Width (in)    | N/A    | Yes | DWS Contrast?               | Yes  |
| No  | Landing Slope (%)     | N/A    | Yes | DWS Length (in)             | 24.0 |
| No  | Landing X Slope (%)   | N/A    | Yes | DWS Full Width?             | Yes  |
| N/A | Landing Curb? (Y/N)   | No     | No  | DWS Offset (in)             | 3.0  |
| N/A | Shared Landing?       | No     |     |                             |      |
| Yes | Gutter Ponding?       | No     | No  | Gutter Slope (%)            | 8.4  |
| No  | Gutter Lip Ht (in)    | 0.5    | Yes | Gutter X Slope (%)          | 1.6  |
| N/A | Painted X Walk1?      | No     | N/A | Painted X Walk2?            | No   |
|     | X Walk 1 Direction    | To NW  |     | X Walk 2 Direction          | To S |
| N/A | X Walk 1 Width (in)   | N/A    | N/A | X Walk 2 Width (in)         | N/A  |
|     | X Walk 1 Slope (%)    | 0.7    |     | X Walk 2 Slope (%)          | 0.8  |
|     | X Walk 1 X Slope (%)  | 0.4    |     | X Walk 2 X Slope (%)        | 0.2  |
| N/A | Ramp inside XWalk1?   | N/A    | N/A | Ramp inside XWalk2?         | N/A  |
|     | Road Slope (%)        | 0.1    | N/A | Clear Space?                | Yes  |
|     | Road X Slope (%)      | 0.6    | N/A | Clear Space to XWalk (in)   | N/A  |
| Yes | Any Obstructions?     | No     | Yes | Storm Grate/Utility Hazard? | No   |
|     | Obstruction Type      |        |     | Storm Grate/Utility Type    |      |
|     |                       | N/A    |     |                             | N/A  |
|     |                       |        | Yes | Surface Condition? (G/P)    | Good |
|     |                       |        |     |                             |      |