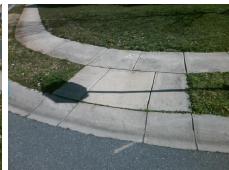

## **Access Compliance Report Public Rights-of-Way** (Curb Ramps)

Intersection ID: 31888 Main Street: CENTERLINE DR **Cross Street: LAMOILLE LN** Location: SE **ADA ID: 8FBA5A1F7B10** Ramp Type: BlendTrans1 Initial Pass/Fail: Fail **Overall Compliance: No Severity Score:** 10

**Codes/Mitigation Info/Possible Solution** 

Street 1 Name Stop Condition-Street 1 Street 2 Name Stop Condition-Street 2 **CENTERLINE DR** None **LAMOILLE LN** StopSign

Possible Solutions: **Remove & Replace Curb Ramp With** Two New Directional Ramps or Equivalent. Surveyor Notes: N/A PROW/ADA: Not Found, R304.5.1, R304.5.3

Total Cost: 3200.00

| Field Measurements/Component Compliance |                        |      |            |       |                         |      |
|-----------------------------------------|------------------------|------|------------|-------|-------------------------|------|
| Comp                                    | Compliance Description |      | Compliance |       | Description             | Data |
| N/A                                     | Ramp Length (in)       | 49.0 | Yes        | Blend | Trans Slope (%)         | 3.8  |
| No                                      | Ramp Width (in)        | 39.0 | No         | Blend | Trans XSlope (%)        | 3.1  |
| N/A                                     | Flare Type LT          | N/A  | N/A        | Flare | Type RT                 | N/A  |
| N/A                                     | Flare Slope LT (%)     | N/A  | N/A        | Flare | Slope RT (%)            | N/A  |
| N/A                                     | Flare Traversable LT?  | N/A  | N/A        | Flare | Traversable RT?         | N/A  |
| N/A                                     | Landing Length (in)    | N/A  | N/A        | DWS   | Provided?               | N/A  |
| N/A                                     | Landing Width (in)     | N/A  | N/A        | DWS   | Contrast?               | N/A  |
| N/A                                     | Landing Slope (%)      | N/A  | N/A        | DWS   | Length (in)             | N/A  |
| N/A                                     | Landing X Slope (%)    | N/A  | N/A        | DWS   | Full Width?             | N/A  |
| N/A                                     | Landing Curb? (Y/N)    | N/A  | N/A        | DWS   | Offset (in)             | N/A  |
| N/A                                     | Shared Landing?        | N/A  |            |       |                         |      |
| N/A                                     | Gutter Ponding?        | N/A  | N/A        | Gutte | r Slope (%)             | N/A  |
| N/A                                     | Gutter Lip Ht (in)     | N/A  | N/A        | Gutte | r X Slope (%)           | N/A  |
| N/A                                     | Painted X Walk1?       | No   | N/A        | Paint | ed X Walk2?             | No   |
|                                         | X Walk 1 Direction     | To N |            | X Wa  | lk 2 Direction          | To W |
|                                         | X Walk 1 Width (in)    | N/A  |            | X Wa  | lk 2 Width (in)         | N/A  |
|                                         | X Walk 1 Slope (%)     | 4.0  |            | X Wa  | lk 2 Slope (%)          | 0.1  |
|                                         | X Walk 1 X Slope (%)   | 0.6  |            | X Wa  | lk 2 X Slope (%)        | 3.3  |
| N/A                                     | Ramp inside XWalk1?    | N/A  | N/A        | Ramp  | inside XWalk2?          | N/A  |
|                                         | Road Slope (%)         | 2.3  |            | Clear | Space?                  | N/A  |
|                                         | Road X Slope (%)       | 3.1  | N/A        | Clear | Space to XWalk (in)     | N/A  |
| N/A                                     | Any Obstructions?      | N/A  | N/A        | Storm | n Grate/Utility Hazard? | N/A  |
|                                         | Obstruction Type       |      |            | Storm | n Grate/Utility Type    |      |
|                                         |                        | N/A  |            |       |                         | N/A  |
|                                         |                        |      | Yes        | Surfa | ce Condition? (G/P)     | Good |
|                                         |                        |      | No         | Curb  | Slope (%)               | 6.3  |