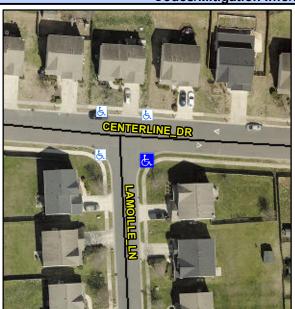

## **Access Compliance Report Public Rights-of-Way** (Curb Ramps)

Intersection ID: 31888 Main Street: CENTERLINE DR **Cross Street: LAMOILLE LN** Location: SE **ADA ID: 8FBA5A1F7B10** Ramp Type: BlendTrans1 Initial Pass/Fail: Fail **Overall Compliance: No Severity Score:** 10