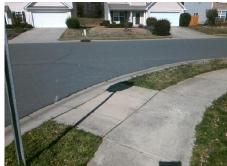

## **Access Compliance Report Public Rights-of-Way** (Curb Ramps)

Intersection ID: 31888 Main Street: CENTERLINE DR **Cross Street: LAMOILLE LN** Location: SE **ADA ID: 8FBA5A1F7B10** Ramp Type: BlendTrans1 Initial Pass/Fail: Fail **Overall Compliance: No Severity Score:** 10

**Codes/Mitigation Info/Possible Solution** 

Street 1 Name Stop Condition-Street 1 Street 2 Name Stop Condition-Street 2 **CENTERLINE DR** None **LAMOILLE LN** StopSign

Possible Solutions: **Remove & Replace Curb Ramp With** Two New Directional Ramps or Equivalent. Surveyor Notes: N/A PROW/ADA: Not Found, R304.5.1, R304.5.3

Total Cost: 3200.00

| Field Measurements/Component Compliance |                        |      |            |       |                         |      |
|-----------------------------------------|------------------------|------|------------|-------|-------------------------|------|
| Comp                                    | Compliance Description |      | Compliance |       | Description             | Data |
| N/A                                     | Ramp Length (in)       | 49.0 | Yes        | Blend | Trans Slope (%)         | 3.8  |
| No                                      | Ramp Width (in)        | 39.0 | No         | Blend | Trans XSlope (%)        | 3.1  |
| N/A                                     | Flare Type LT          | N/A  | N/A        | Flare | Type RT                 | N/A  |
| N/A                                     | Flare Slope LT (%)     | N/A  | N/A        | Flare | Slope RT (%)            | N/A  |
| N/A                                     | Flare Traversable LT?  | N/A  | N/A        | Flare | Traversable RT?         | N/A  |
| N/A                                     | Landing Length (in)    | N/A  | N/A        | DWS   | Provided?               | N/A  |
| N/A                                     | Landing Width (in)     | N/A  | N/A        | DWS   | Contrast?               | N/A  |
| N/A                                     | Landing Slope (%)      | N/A  | N/A        | DWS   | Length (in)             | N/A  |
| N/A                                     | Landing X Slope (%)    | N/A  | N/A        | DWS   | Full Width?             | N/A  |
| N/A                                     | Landing Curb? (Y/N)    | N/A  | N/A        | DWS   | Offset (in)             | N/A  |
| N/A                                     | Shared Landing?        | N/A  |            |       |                         |      |
| N/A                                     | Gutter Ponding?        | N/A  | N/A        | Gutte | r Slope (%)             | N/A  |
| N/A                                     | Gutter Lip Ht (in)     | N/A  | N/A        | Gutte | r X Slope (%)           | N/A  |
| N/A                                     | Painted X Walk1?       | No   | N/A        | Paint | ed X Walk2?             | No   |
|                                         | X Walk 1 Direction     | To N |            | X Wa  | lk 2 Direction          | To W |
|                                         | X Walk 1 Width (in)    | N/A  |            | X Wa  | lk 2 Width (in)         | N/A  |
|                                         | X Walk 1 Slope (%)     | 4.0  |            | X Wa  | lk 2 Slope (%)          | 0.1  |
|                                         | X Walk 1 X Slope (%)   | 0.6  |            | X Wa  | lk 2 X Slope (%)        | 3.3  |
| N/A                                     | Ramp inside XWalk1?    | N/A  | N/A        | Ramp  | inside XWalk2?          | N/A  |
|                                         | Road Slope (%)         | 2.3  |            | Clear | Space?                  | N/A  |
|                                         | Road X Slope (%)       | 3.1  | N/A        | Clear | Space to XWalk (in)     | N/A  |
| N/A                                     | Any Obstructions?      | N/A  | N/A        | Storm | n Grate/Utility Hazard? | N/A  |
|                                         | Obstruction Type       |      |            | Storm | n Grate/Utility Type    |      |
|                                         |                        | N/A  |            |       |                         | N/A  |
|                                         |                        |      | Yes        | Surfa | ce Condition? (G/P)     | Good |
|                                         |                        |      | No         | Curb  | Slope (%)               | 6.3  |