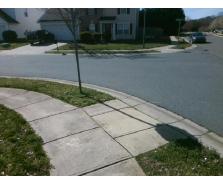

## **Access Compliance Report Public Rights-of-Way** (Curb Ramps)

Intersection ID: 31888 Main Street: CENTERLINE DR **Cross Street: LAMOILLE LN** Location: SE **ADA ID: 8FBA5A1F7B10** Ramp Type: BlendTrans1 Initial Pass/Fail: Fail **Overall Compliance: No Severity Score:** 10

**Codes/Mitigation Info/Possible Solution** 

Street 1 Name Stop Condition-Street 1 Street 2 Name Stop Condition-Street 2 **CENTERLINE DR** None **LAMOILLE LN** StopSign

Possible Solutions: **Remove & Replace Curb Ramp With** Two New Directional Ramps or Equivalent. Surveyor Notes: N/A PROW/ADA: Not Found, R304.5.1, R304.5.3

Total Cost: 3200.00

| Field Measurements/Component Compliance |                        |      |            |       |                         |      |
|-----------------------------------------|------------------------|------|------------|-------|-------------------------|------|
| Comp                                    | Compliance Description |      | Compliance |       | Description             | Data |
| N/A                                     | Ramp Length (in)       | 49.0 | Yes        | Blend | Trans Slope (%)         | 3.8  |
| No                                      | Ramp Width (in)        | 39.0 | No         | Blend | Trans XSlope (%)        | 3.1  |
| N/A                                     | Flare Type LT          | N/A  | N/A        | Flare | Type RT                 | N/A  |
| N/A                                     | Flare Slope LT (%)     | N/A  | N/A        | Flare | Slope RT (%)            | N/A  |
| N/A                                     | Flare Traversable LT?  | N/A  | N/A        | Flare | Traversable RT?         | N/A  |
| N/A                                     | Landing Length (in)    | N/A  | N/A        | DWS   | Provided?               | N/A  |
| N/A                                     | Landing Width (in)     | N/A  | N/A        | DWS   | Contrast?               | N/A  |
| N/A                                     | Landing Slope (%)      | N/A  | N/A        | DWS   | Length (in)             | N/A  |
| N/A                                     | Landing X Slope (%)    | N/A  | N/A        | DWS   | Full Width?             | N/A  |
| N/A                                     | Landing Curb? (Y/N)    | N/A  | N/A        | DWS   | Offset (in)             | N/A  |
| N/A                                     | Shared Landing?        | N/A  |            |       |                         |      |
| N/A                                     | Gutter Ponding?        | N/A  | N/A        | Gutte | r Slope (%)             | N/A  |
| N/A                                     | Gutter Lip Ht (in)     | N/A  | N/A        | Gutte | r X Slope (%)           | N/A  |
| N/A                                     | Painted X Walk1?       | No   | N/A        | Paint | ed X Walk2?             | No   |
|                                         | X Walk 1 Direction     | To N |            | X Wa  | lk 2 Direction          | To W |
|                                         | X Walk 1 Width (in)    | N/A  |            | X Wa  | lk 2 Width (in)         | N/A  |
|                                         | X Walk 1 Slope (%)     | 4.0  |            | X Wa  | lk 2 Slope (%)          | 0.1  |
|                                         | X Walk 1 X Slope (%)   | 0.6  |            | X Wa  | lk 2 X Slope (%)        | 3.3  |
| N/A                                     | Ramp inside XWalk1?    | N/A  | N/A        | Ramp  | inside XWalk2?          | N/A  |
|                                         | Road Slope (%)         | 2.3  |            | Clear | Space?                  | N/A  |
|                                         | Road X Slope (%)       | 3.1  | N/A        | Clear | Space to XWalk (in)     | N/A  |
| N/A                                     | Any Obstructions?      | N/A  | N/A        | Storm | n Grate/Utility Hazard? | N/A  |
|                                         | Obstruction Type       |      |            | Storm | n Grate/Utility Type    |      |
|                                         |                        | N/A  |            |       |                         | N/A  |
|                                         |                        |      | Yes        | Surfa | ce Condition? (G/P)     | Good |
|                                         |                        |      | No         | Curb  | Slope (%)               | 6.3  |