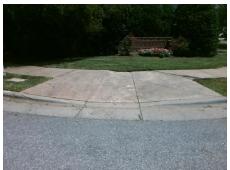

## Field Measurements/Component Compliance

Street 1 Name
MINERAL RIDGE WY
Stop Condition-Street 2
StopSign
Street 2 Name
N/A
Stop Condition-Street 1
N/A

Possible Solutions:

Remove & Replace Entire Ramp.

Surveyor Notes:

N/A

PROW/ADA:

Not Found, R304.5.1, R304.5.3

Total Cost: \$ 1850.00

Compliance Description Data Compliance Description Data Yes N/A Ramp Length (in) 97.5 Ramp Slope (%) 5.1 No Ramp XSlope (%) No Ramp Width (in) 31.5 2.2 N/A Flare Type LT N/A N/A Flare Type RT N/A N/A N/A N/A Flare Slope RT (%) N/A Flare Slope LT (%) N/A Flare Traversable LT? N/A N/A Flare Traversable RT? N/A N/A N/A N/A **DWS Provided?** N/A Landing Length (in) N/A Landing Width (in) N/A N/A **DWS Contrast?** N/A N/A N/A N/A Landing Slope (%) DWS Length (in) N/A N/A Landing X Slope (%) N/A N/A DWS Full Width? N/A N/A Landing Curb? (Y/N) N/A N/A DWS Offset (in) N/A N/A N/A Shared Landing? N/A **Gutter Ponding?** N/A N/A Gutter Slope (%) N/A N/A Gutter Lip Ht (in) N/A N/A Gutter X Slope (%) N/A N/A Painted X Walk1? No N/A Painted X Walk2? N/A X Walk 1 Direction To SW X Walk 2 Direction N/A N/A N/A X Walk 1 Width (in) X Walk 2 Width (in) N/A X Walk 1 Slope (%) X Walk 2 Slope (%) N/A 5.4 X Walk 2 X Slope (%) X Walk 1 X Slope (%) 4.6 N/A N/A N/A Ramp inside XWalk2? Ramp inside XWalk1? N/A N/A Road Slope (%) N/A N/A Clear Space? N/A Road X Slope (%) N/A N/A Clear Space to XWalk (in) N/A N/A N/A Any Obstructions? N/A Storm Grate/Utility Hazard? N/A **Obstruction Type** Storm Grate/Utility Type N/A N/A