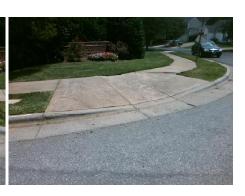

## Field Measurements/Component Compliance

Street 1 Name
MINERAL RIDGE WY
Stop Condition-Street 2
StopSign
Street 2 Name
N/A
Stop Condition-Street 1
N/A

Possible Solutions:

Remove & Replace Entire Ramp.

Surveyor Notes:

N/A

PROW/ADA:

Not Found, R304.5.1, R304.5.3

Total Cost: \$ 1850.00

Compliance Description Data Compliance Description Data Yes N/A Ramp Length (in) 97.5 Ramp Slope (%) 5.1 No Ramp XSlope (%) No Ramp Width (in) 31.5 2.2 N/A Flare Type LT N/A N/A Flare Type RT N/A N/A N/A N/A Flare Slope RT (%) N/A Flare Slope LT (%) N/A Flare Traversable LT? N/A N/A Flare Traversable RT? N/A N/A N/A N/A **DWS Provided?** N/A Landing Length (in) N/A Landing Width (in) N/A N/A **DWS Contrast?** N/A N/A N/A N/A Landing Slope (%) DWS Length (in) N/A N/A Landing X Slope (%) N/A N/A DWS Full Width? N/A N/A Landing Curb? (Y/N) N/A N/A DWS Offset (in) N/A N/A N/A Shared Landing? N/A **Gutter Ponding?** N/A N/A Gutter Slope (%) N/A N/A Gutter Lip Ht (in) N/A N/A Gutter X Slope (%) N/A N/A Painted X Walk1? No N/A Painted X Walk2? N/A X Walk 1 Direction To SW X Walk 2 Direction N/A N/A N/A X Walk 1 Width (in) X Walk 2 Width (in) N/A X Walk 1 Slope (%) X Walk 2 Slope (%) N/A 5.4 X Walk 2 X Slope (%) X Walk 1 X Slope (%) 4.6 N/A N/A N/A Ramp inside XWalk2? Ramp inside XWalk1? N/A N/A Road Slope (%) N/A N/A Clear Space? N/A Road X Slope (%) N/A N/A Clear Space to XWalk (in) N/A N/A N/A Any Obstructions? N/A Storm Grate/Utility Hazard? N/A **Obstruction Type** Storm Grate/Utility Type N/A N/A