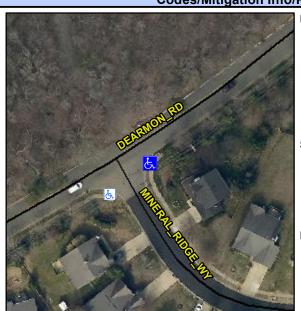

## Access Compliance Report Public Rights-of-Way (Curb Ramps)

Intersection ID: 3088 Main Street: DEARMON\_RD Cross Street: MINERAL\_RIDGE\_WY Location: E

ADA ID: 8FBAACBACEDD Ramp Type: Perp Initial Pass/Fail: Fail Overall Compliance: No Severity Score: 36.25

## Field Measurements/Component Compliance

Street 1 Name
MINERAL RIDGE WY
Stop Condition-Street 2
StopSign
Street 2 Name
N/A
Stop Condition-Street 1
N/A

Possible Solutions:

Remove & Replace Entire Ramp.

Surveyor Notes: