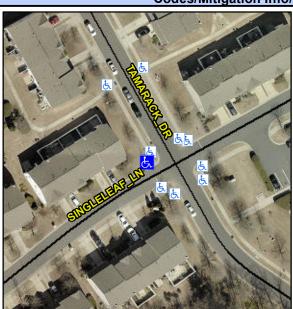

## **Access Compliance Report Public Rights-of-Way** (Curb Ramps)

Intersection ID: N/A Main Street: TAMARACK DR **Cross Street: SINGLELEAF LN** Location: W **Overall Compliance: No** ADA ID: 8FBF3671AE42 Ramp Type: BlendTrans1 Initial Pass/Fail: Fail **Severity Score:** 1.25

**Codes/Mitigation Info/Possible Solution** 

Remove & Replace Curb Ramp With Two New Directional Ramps or Equivalent.

Surveyor Notes: N/A

Possible Solutions:

PROW/ADA:

Not Found, R304.5.3

| Street 1 Name           | SINGLELEAF LN |
|-------------------------|---------------|
| Stop Condition-Street 1 | StopSign      |
| Street 2 Name           | N/A           |
| Stop Condition-Street 2 | N/A           |
|                         |               |