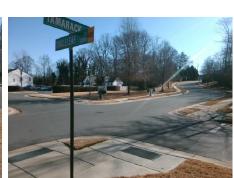

## **Access Compliance Report Public Rights-of-Way** (Curb Ramps)

Intersection ID: N/A Main Street: TAMARACK DR **Cross Street: SINGLELEAF LN** Location: W **Overall Compliance: No** ADA ID: 8FBF3671AE42 Ramp Type: BlendTrans1 Initial Pass/Fail: Fail **Severity Score:** 1.25

**Codes/Mitigation Info/Possible Solution** 

Remove & Replace Curb Ramp With Two New Directional Ramps or Equivalent.

Surveyor Notes: N/A

Possible Solutions:

PROW/ADA:

Not Found, R304.5.3

| Street 1 Name           | SINGLELEAF LN |
|-------------------------|---------------|
| Stop Condition-Street 1 | StopSign      |
| Street 2 Name           | N/A           |
| Stop Condition-Street 2 | N/A           |
|                         |               |