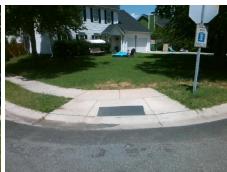

Surveyor Notes:

N/A

PROW/ADA:

Not Found, R304.5.3, R305.1.4, R304.5.4

Total Cost: \$ 3950.00

| Comp | liance Description    | Data   | Compliance Description |                             | Data  |
|------|-----------------------|--------|------------------------|-----------------------------|-------|
| N/A  | Ramp Length (in)      | 46.0   | Yes                    | Ramp Slope (%)              | 6.1   |
| Yes  | Ramp Width (in)       | 56.0   | Yes                    | Ramp XSlope (%)             | 1.2   |
| N/A  | Flare Type LT         | Sloped | N/A                    | Flare Type RT               | N/A   |
| N/A  | Flare Slope LT (%)    | 2.0    | N/A                    | Flare Slope RT (%)          | 4.5   |
| N/A  | Flare Traversable LT? | No     | N/A                    | Flare Traversable RT?       | No    |
| Yes  | Landing Length (in)   | 49.0   | Yes                    | DWS Provided?               | Yes   |
| Yes  | Landing Width (in)    | 56.0   | Yes                    | DWS Contrast?               | Yes   |
| Yes  | Landing Slope (%)     | 1.2    | Yes                    | DWS Length (in)             | 24.0  |
| No   | Landing X Slope (%)   | 3.5    | No                     | DWS Full Width?             | No    |
| N/A  | Landing Curb? (Y/N)   | No     | Yes                    | DWS Offset (in)             | 1.0   |
| N/A  | Shared Landing?       | No     |                        |                             |       |
| Yes  | Gutter Ponding?       | No     | No                     | Gutter Slope (%)            | 6.8   |
| Yes  | Gutter Lip Ht (in)    | 0.0    | Yes                    | Gutter X Slope (%)          | 2.0   |
| N/A  | Painted X Walk1?      | No     | N/A                    | Painted X Walk2?            | No    |
|      | X Walk 1 Direction    | To W   |                        | X Walk 2 Direction          | To SW |
| N/A  | X Walk 1 Width (in)   | N/A    | N/A                    | X Walk 2 Width (in)         | N/A   |
|      | X Walk 1 Slope (%)    | 3.4    |                        | X Walk 2 Slope (%)          | 0.1   |
|      | X Walk 1 X Slope (%)  | 1.0    |                        | X Walk 2 X Slope (%)        | 0.6   |
| N/A  | Ramp inside XWalk1?   | N/A    | N/A                    | Ramp inside XWalk2?         | N/A   |
|      | Road Slope (%)        | 0.1    | N/A                    | Clear Space?                | Yes   |
|      | Road X Slope (%)      | 2.1    | N/A                    | Clear Space to XWalk (in)   | N/A   |
| Yes  | Any Obstructions?     | No     | Yes                    | Storm Grate/Utility Hazard? | No    |
|      | Obstruction Type      |        |                        | Storm Grate/Utility Type    |       |
|      |                       | N/A    |                        |                             | N/A   |