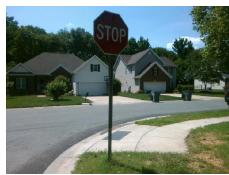

## Field Measurements/Component Compliance

Street 1 Name
Stop Condition-Street 2
Street 2 Name
Stop Condition-Street 1

OLD CORRAL ST None BRIGHT ANGEL CT StopSign Possible Solutions:

Remove & Replace Curb Ramp With Two New Directional Ramps or Equivalent. Remove & Replace Gutter.