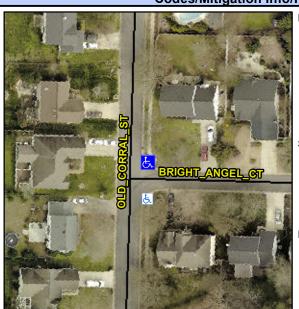

## Access Compliance Report Public Rights-of-Way (Curb Ramps)

Intersection ID: 28042 Main Street: BRIGHT\_ANGEL\_CT Cross Street: OLD\_CORRAL\_ST Location: NE

ADA ID: 8FC2D15E2E4D Ramp Type: PerpDiag Initial Pass/Fail: Pass Overall Compliance: No Severity Score: 7.5