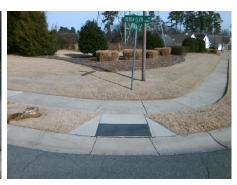

## Field Measurements/Component Compliance

Street 1 Name
Stop Condition-Street 1
Street 2 Name
Stop Condition-Street 2

HERON GLEN DR StopSign KESTRAL RIDGE DR None Possible Solutions:

Remove & Replace Curb Ramp With
Two New Directional Ramps or
Equivalent.

Surveyor Notes:
N/A

PROW/ADA:
R304.5.1, R304.5.3

Total Cost: \$ 3200.00

| Field Measurements/Component Compnance |                       |       |                        |                             |       |
|----------------------------------------|-----------------------|-------|------------------------|-----------------------------|-------|
| Compliance Description                 |                       | Data  | Compliance Description |                             | Data  |
| N/A                                    | Ramp Length (in)      | 49.0  | Yes                    | BlendTrans Slope (%)        | 2.7   |
| No                                     | Ramp Width (in)       | 47.0  | No                     | BlendTrans XSlope (%)       | 2.8   |
| N/A                                    | Flare Type LT         | N/A   | N/A                    | Flare Type RT               | N/A   |
| N/A                                    | Flare Slope LT (%)    | N/A   | N/A                    | Flare Slope RT (%)          | N/A   |
| N/A                                    | Flare Traversable LT? | N/A   | N/A                    | Flare Traversable RT?       | N/A   |
| N/A                                    | Landing Length (in)   | N/A   | N/A                    | DWS Provided?               | N/A   |
| N/A                                    | Landing Width (in)    | N/A   | N/A                    | DWS Contrast?               | N/A   |
| N/A                                    | Landing Slope (%)     | N/A   | N/A                    | DWS Length (in)             | N/A   |
| N/A                                    | Landing X Slope (%)   | N/A   | N/A                    | DWS Full Width?             | N/A   |
| N/A                                    | Landing Curb? (Y/N)   | N/A   | N/A                    | DWS Offset (in)             | N/A   |
| N/A                                    | Shared Landing?       | N/A   |                        |                             |       |
| N/A                                    | Gutter Ponding?       | N/A   | N/A                    | Gutter Slope (%)            | N/A   |
| N/A                                    | Gutter Lip Ht (in)    | N/A   | N/A                    | Gutter X Slope (%)          | N/A   |
| N/A                                    | Painted X Walk1?      | No    | N/A                    | Painted X Walk2?            | No    |
|                                        | X Walk 1 Direction    | To SW |                        | X Walk 2 Direction          | To SE |
|                                        | X Walk 1 Width (in)   | N/A   |                        | X Walk 2 Width (in)         | N/A   |
|                                        | X Walk 1 Slope (%)    | 2.1   |                        | X Walk 2 Slope (%)          | 3.3   |
|                                        | X Walk 1 X Slope (%)  | 2.5   |                        | X Walk 2 X Slope (%)        | 2.3   |
| N/A                                    | Ramp inside XWalk1?   | N/A   | N/A                    | Ramp inside XWalk2?         | N/A   |
|                                        | Road Slope (%)        | 2.4   |                        | Clear Space?                | N/A   |
|                                        | Road X Slope (%)      | 2.0   | N/A                    | Clear Space to XWalk (in)   | N/A   |
| N/A                                    | Any Obstructions?     | N/A   | N/A                    | Storm Grate/Utility Hazard? | N/A   |
|                                        | Obstruction Type      |       |                        | Storm Grate/Utility Type    |       |
|                                        |                       | N/A   |                        |                             | N/A   |
|                                        |                       |       | Yes                    | Surface Condition? (G/P)    | Good  |