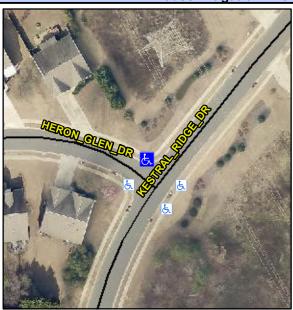

## Access Compliance Report Public Rights-of-Way (Curb Ramps)

Intersection ID: 28969Main Street: HERON\_GLEN\_DRCross Street: KESTRAL\_RIDGE\_DRLocation:NADA ID: 8FC816CB6CC6Ramp Type: BlendTrans1Initial Pass/Fail: Fail Overall Compliance: No Severity Score:10

## Field Measurements/Component Compliance

Street 1 Name
Stop Condition-Street 1
Street 2 Name
Stop Condition-Street 2

HERON GLEN DR StopSign KESTRAL RIDGE DR None Possible Solutions:

Remove & Replace Curb Ramp With
Two New Directional Ramps or
Equivalent.