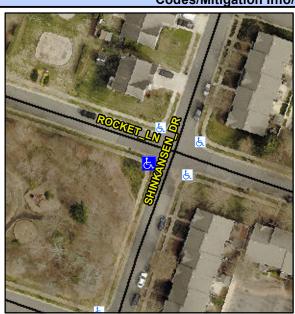

## **Access Compliance Report Public Rights-of-Way** (Curb Ramps)

Intersection ID: 30314 Main Street: ROCKET LN Cross Street: SHINKANSEN\_DR Location: SW **ADA ID: 8FCEFBAC0597** Ramp Type: PerpDiag Initial Pass/Fail: Fail **Overall Compliance: No Severity Score:** 25

**Codes/Mitigation Info/Possible Solution** 

Street 1 Name Stop Condition-Street 2 Street 2 Name Stop Condition-Street 1 SHINKANSEN DR None **ROCKET LN** StopSign Possible Solutions: Remove & Replace Curb Ramp With **Two New Directional Ramps or** Equivalent. Surveyor Notes: N/A PROW/ADA: Not Found, R304.5.3