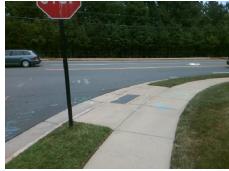

## Field Measurements/Component Compliance

Street 1 Name
Stop Condition-Street 2
Street 2 Name
Stop Condition-Street 1

LANCASTER HY
None
SPRINGWELL ST
StopSign

Possible Solutions:

Remove & Replace Curb Ramp With Two New Directional Ramps or Equivalent.

Surveyor Notes:

N/A

PROW/ADA:

Not Found, R304.5.1, R304.2.2

Total Cost: \$ 3200.00

| Field Measurements/Component Compilance |                        |                       |       |                        |                             |       |
|-----------------------------------------|------------------------|-----------------------|-------|------------------------|-----------------------------|-------|
|                                         | Compliance Description |                       | Data  | Compliance Description |                             | Data  |
|                                         | N/A                    | Ramp Length (in)      | 48.0  | No                     | Ramp Slope (%)              | 11.1  |
|                                         | No                     | Ramp Width (in)       | 43.0  | Yes                    | Ramp XSlope (%)             | 1.3   |
|                                         | N/A                    | Flare Type LT         | N/A   | N/A                    | Flare Type RT               | N/A   |
|                                         | N/A                    | Flare Slope LT (%)    | N/A   | N/A                    | Flare Slope RT (%)          | N/A   |
|                                         | N/A                    | Flare Traversable LT? | N/A   | N/A                    | Flare Traversable RT?       | N/A   |
|                                         | N/A                    | Landing Length (in)   | N/A   | N/A                    | DWS Provided?               | N/A   |
|                                         | N/A                    | Landing Width (in)    | N/A   | N/A                    | DWS Contrast?               | N/A   |
|                                         | N/A                    | Landing Slope (%)     | N/A   | N/A                    | DWS Length (in)             | N/A   |
|                                         | N/A                    | Landing X Slope (%)   | N/A   | N/A                    | DWS Full Width?             | N/A   |
|                                         | N/A                    | Landing Curb? (Y/N)   | N/A   | N/A                    | DWS Offset (in)             | N/A   |
|                                         | N/A                    | Shared Landing?       | N/A   |                        |                             |       |
|                                         | N/A                    | Gutter Ponding?       | N/A   | N/A                    | Gutter Slope (%)            | N/A   |
|                                         | N/A                    | Gutter Lip Ht (in)    | N/A   | N/A                    | Gutter X Slope (%)          | N/A   |
|                                         | N/A                    | Painted X Walk1?      | No    | N/A                    | Painted X Walk2?            | No    |
|                                         |                        | X Walk 1 Direction    | To NE |                        | X Walk 2 Direction          | To NW |
|                                         | N/A                    | X Walk 1 Width (in)   | N/A   | N/A                    | X Walk 2 Width (in)         | N/A   |
|                                         |                        | X Walk 1 Slope (%)    | 1.2   |                        | X Walk 2 Slope (%)          | 2.5   |
|                                         |                        | X Walk 1 X Slope (%)  | 3.9   |                        | X Walk 2 X Slope (%)        | 0.8   |
|                                         | N/A                    | Ramp inside XWalk1?   | N/A   | N/A                    | Ramp inside XWalk2?         | N/A   |
|                                         |                        | Road Slope (%)        | 3.4   | N/A                    | Clear Space?                | N/A   |
|                                         |                        | Road X Slope (%)      | 1.9   | N/A                    | Clear Space to XWalk (in)   | N/A   |
|                                         | N/A                    | Any Obstructions?     | N/A   | N/A                    | Storm Grate/Utility Hazard? | N/A   |
|                                         |                        | Obstruction Type      |       |                        | Storm Grate/Utility Type    |       |
|                                         |                        |                       | N/A   |                        |                             | N/A   |
|                                         |                        |                       |       | Yes                    | Surface Condition? (G/P)    | Good  |
|                                         |                        |                       |       |                        |                             |       |