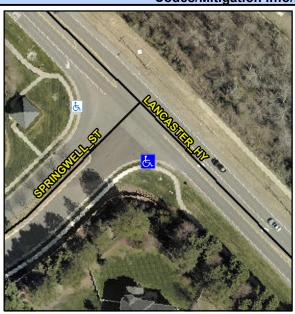

## Access Compliance Report Public Rights-of-Way (Curb Ramps)

Intersection ID: 32270 Main Street: SPRINGWELL\_ST Cross Street: LANCASTER\_HY Location: S

ADA ID: 8FD915D83688 Ramp Type: PerpDiag Initial Pass/Fail: Fail Overall Compliance: No Severity Score: 21.25

## Field Measurements/Component Compliance

Street 1 Name
Stop Condition-Street 2
Street 2 Name
Stop Condition-Street 1

LANCASTER HY
None
SPRINGWELL ST
StopSign

Possible Solutions:

Remove & Replace Curb Ramp With Two New Directional Ramps or Equivalent.