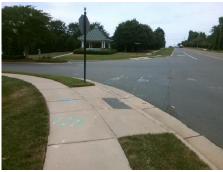

## Field Measurements/Component Compliance

Street 1 Name
Stop Condition-Street 2
Street 2 Name
Stop Condition-Street 1

LANCASTER HY
None
SPRINGWELL ST
StopSign

Possible Solutions:

Remove & Replace Curb Ramp With Two New Directional Ramps or Equivalent.

Surveyor Notes:

N/A

PROW/ADA:

Not Found, R304.5.1, R304.2.2

Total Cost: \$ 3200.00

| Field Measurements/Component Compilance |                        |                       |       |                        |                             |       |
|-----------------------------------------|------------------------|-----------------------|-------|------------------------|-----------------------------|-------|
|                                         | Compliance Description |                       | Data  | Compliance Description |                             | Data  |
|                                         | N/A                    | Ramp Length (in)      | 48.0  | No                     | Ramp Slope (%)              | 11.1  |
|                                         | No                     | Ramp Width (in)       | 43.0  | Yes                    | Ramp XSlope (%)             | 1.3   |
|                                         | N/A                    | Flare Type LT         | N/A   | N/A                    | Flare Type RT               | N/A   |
|                                         | N/A                    | Flare Slope LT (%)    | N/A   | N/A                    | Flare Slope RT (%)          | N/A   |
|                                         | N/A                    | Flare Traversable LT? | N/A   | N/A                    | Flare Traversable RT?       | N/A   |
|                                         | N/A                    | Landing Length (in)   | N/A   | N/A                    | DWS Provided?               | N/A   |
|                                         | N/A                    | Landing Width (in)    | N/A   | N/A                    | DWS Contrast?               | N/A   |
|                                         | N/A                    | Landing Slope (%)     | N/A   | N/A                    | DWS Length (in)             | N/A   |
|                                         | N/A                    | Landing X Slope (%)   | N/A   | N/A                    | DWS Full Width?             | N/A   |
|                                         | N/A                    | Landing Curb? (Y/N)   | N/A   | N/A                    | DWS Offset (in)             | N/A   |
|                                         | N/A                    | Shared Landing?       | N/A   |                        |                             |       |
|                                         | N/A                    | Gutter Ponding?       | N/A   | N/A                    | Gutter Slope (%)            | N/A   |
|                                         | N/A                    | Gutter Lip Ht (in)    | N/A   | N/A                    | Gutter X Slope (%)          | N/A   |
|                                         | N/A                    | Painted X Walk1?      | No    | N/A                    | Painted X Walk2?            | No    |
|                                         |                        | X Walk 1 Direction    | To NE |                        | X Walk 2 Direction          | To NW |
|                                         | N/A                    | X Walk 1 Width (in)   | N/A   | N/A                    | X Walk 2 Width (in)         | N/A   |
|                                         |                        | X Walk 1 Slope (%)    | 1.2   |                        | X Walk 2 Slope (%)          | 2.5   |
|                                         |                        | X Walk 1 X Slope (%)  | 3.9   |                        | X Walk 2 X Slope (%)        | 0.8   |
|                                         | N/A                    | Ramp inside XWalk1?   | N/A   | N/A                    | Ramp inside XWalk2?         | N/A   |
|                                         |                        | Road Slope (%)        | 3.4   | N/A                    | Clear Space?                | N/A   |
|                                         |                        | Road X Slope (%)      | 1.9   | N/A                    | Clear Space to XWalk (in)   | N/A   |
|                                         | N/A                    | Any Obstructions?     | N/A   | N/A                    | Storm Grate/Utility Hazard? | N/A   |
|                                         |                        | Obstruction Type      |       |                        | Storm Grate/Utility Type    |       |
|                                         |                        |                       | N/A   |                        |                             | N/A   |
|                                         |                        |                       |       | Yes                    | Surface Condition? (G/P)    | Good  |
|                                         |                        |                       |       |                        |                             |       |