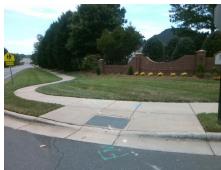

## Field Measurements/Component Compliance

Street 1 Name
Stop Condition-Street 2
Street 2 Name
Stop Condition-Street 1

LANCASTER HY
None
SPRINGWELL ST
StopSign

Possible Solutions:

Remove & Replace Curb Ramp With Two New Directional Ramps or Equivalent.

Surveyor Notes:

N/A

PROW/ADA:

Not Found, R304.5.1, R304.2.2

Total Cost: \$ 3200.00

| Field Measurements/Component Compilance |                        |                       |       |                        |                             |       |
|-----------------------------------------|------------------------|-----------------------|-------|------------------------|-----------------------------|-------|
|                                         | Compliance Description |                       | Data  | Compliance Description |                             | Data  |
|                                         | N/A                    | Ramp Length (in)      | 48.0  | No                     | Ramp Slope (%)              | 11.1  |
|                                         | No                     | Ramp Width (in)       | 43.0  | Yes                    | Ramp XSlope (%)             | 1.3   |
|                                         | N/A                    | Flare Type LT         | N/A   | N/A                    | Flare Type RT               | N/A   |
|                                         | N/A                    | Flare Slope LT (%)    | N/A   | N/A                    | Flare Slope RT (%)          | N/A   |
|                                         | N/A                    | Flare Traversable LT? | N/A   | N/A                    | Flare Traversable RT?       | N/A   |
|                                         | N/A                    | Landing Length (in)   | N/A   | N/A                    | DWS Provided?               | N/A   |
|                                         | N/A                    | Landing Width (in)    | N/A   | N/A                    | DWS Contrast?               | N/A   |
|                                         | N/A                    | Landing Slope (%)     | N/A   | N/A                    | DWS Length (in)             | N/A   |
|                                         | N/A                    | Landing X Slope (%)   | N/A   | N/A                    | DWS Full Width?             | N/A   |
|                                         | N/A                    | Landing Curb? (Y/N)   | N/A   | N/A                    | DWS Offset (in)             | N/A   |
|                                         | N/A                    | Shared Landing?       | N/A   |                        |                             |       |
|                                         | N/A                    | Gutter Ponding?       | N/A   | N/A                    | Gutter Slope (%)            | N/A   |
|                                         | N/A                    | Gutter Lip Ht (in)    | N/A   | N/A                    | Gutter X Slope (%)          | N/A   |
|                                         | N/A                    | Painted X Walk1?      | No    | N/A                    | Painted X Walk2?            | No    |
|                                         |                        | X Walk 1 Direction    | To NE |                        | X Walk 2 Direction          | To NW |
|                                         | N/A                    | X Walk 1 Width (in)   | N/A   | N/A                    | X Walk 2 Width (in)         | N/A   |
|                                         |                        | X Walk 1 Slope (%)    | 1.2   |                        | X Walk 2 Slope (%)          | 2.5   |
|                                         |                        | X Walk 1 X Slope (%)  | 3.9   |                        | X Walk 2 X Slope (%)        | 0.8   |
|                                         | N/A                    | Ramp inside XWalk1?   | N/A   | N/A                    | Ramp inside XWalk2?         | N/A   |
|                                         |                        | Road Slope (%)        | 3.4   | N/A                    | Clear Space?                | N/A   |
|                                         |                        | Road X Slope (%)      | 1.9   | N/A                    | Clear Space to XWalk (in)   | N/A   |
|                                         | N/A                    | Any Obstructions?     | N/A   | N/A                    | Storm Grate/Utility Hazard? | N/A   |
|                                         |                        | Obstruction Type      |       |                        | Storm Grate/Utility Type    |       |
|                                         |                        |                       | N/A   |                        |                             | N/A   |
|                                         |                        |                       |       | Yes                    | Surface Condition? (G/P)    | Good  |
|                                         |                        |                       |       |                        |                             |       |