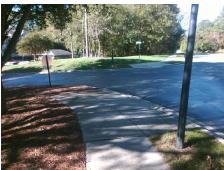

## Access Compliance Report Public Rights-of-Way (Curb Ramps)

Intersection ID: 26051 Main Street: BANNINGTON\_RD Cross Street: POPPY\_HILLS\_LN Location: SE

ADA ID: 8FDEDD1D47B4 Ramp Type: PerpDiag Initial Pass/Fail: Fail Overall Compliance: No Severity Score: 13.75

## Field Measurements/Component Compliance

Street 1 Name
Stop Condition-Street 2
Street 2 Name
Stop Condition-Street 1

BANNINGTON RD None POPPY HILLS LN Signal Possible Solutions:

Remove & Replace Curb Ramp With
Two New Directional Ramps or
Equivalent.

Surveyor Notes:
N/A

PROW/ADA:
Not Found, R304.2.2, R304.5.3

Total Cost: \$ 3200.00

| Field Measurements/Component Compilance |                       |      |                        |                             |      |
|-----------------------------------------|-----------------------|------|------------------------|-----------------------------|------|
| Compliance Description                  |                       | Data | Compliance Description |                             | Data |
| N/A                                     | Ramp Length (in)      | 96.0 | No                     | Ramp Slope (%)              | 10.1 |
| Yes                                     | Ramp Width (in)       | 48.0 | No                     | Ramp XSlope (%)             | 4.4  |
| N/A                                     | Flare Type LT         | N/A  | N/A                    | Flare Type RT               | N/A  |
| N/A                                     | Flare Slope LT (%)    | N/A  | N/A                    | Flare Slope RT (%)          | N/A  |
| N/A                                     | Flare Traversable LT? | N/A  | N/A                    | Flare Traversable RT?       | N/A  |
| N/A                                     | Landing Length (in)   | N/A  | N/A                    | DWS Provided?               | N/A  |
| N/A                                     | Landing Width (in)    | N/A  | N/A                    | DWS Contrast?               | N/A  |
| N/A                                     | Landing Slope (%)     | N/A  | N/A                    | DWS Length (in)             | N/A  |
| N/A                                     | Landing X Slope (%)   | N/A  | N/A                    | DWS Full Width?             | N/A  |
| N/A                                     | Landing Curb? (Y/N)   | N/A  | N/A                    | DWS Offset (in)             | N/A  |
| N/A                                     | Shared Landing?       | N/A  |                        |                             |      |
| N/A                                     | Gutter Ponding?       | N/A  | N/A                    | Gutter Slope (%)            | N/A  |
| N/A                                     | Gutter Lip Ht (in)    | N/A  | N/A                    | Gutter X Slope (%)          | N/A  |
| N/A                                     | Painted X Walk1?      | No   | N/A                    | Painted X Walk2?            | No   |
|                                         | X Walk 1 Direction    | To N |                        | X Walk 2 Direction          | To W |
| N/A                                     | X Walk 1 Width (in)   | N/A  | N/A                    | X Walk 2 Width (in)         | N/A  |
|                                         | X Walk 1 Slope (%)    | 4.5  |                        | X Walk 2 Slope (%)          | 0.2  |
|                                         | X Walk 1 X Slope (%)  | 1.2  |                        | X Walk 2 X Slope (%)        | 4.9  |
| N/A                                     | Ramp inside XWalk1?   | N/A  | N/A                    | Ramp inside XWalk2?         | N/A  |
|                                         | Road Slope (%)        | 1.2  | N/A                    | Clear Space?                | N/A  |
|                                         | Road X Slope (%)      | 2.7  | N/A                    | Clear Space to XWalk (in)   | N/A  |
| N/A                                     | Any Obstructions?     | N/A  | N/A                    | Storm Grate/Utility Hazard? | N/A  |
|                                         | Obstruction Type      |      |                        | Storm Grate/Utility Type    |      |
|                                         |                       | N/A  |                        |                             | N/A  |
|                                         |                       |      | Yes                    | Surface Condition? (G/P)    | Good |