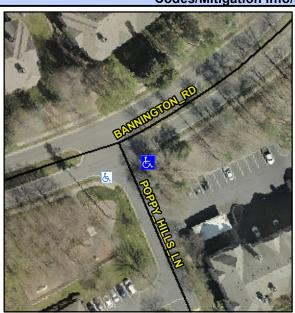

## Access Compliance Report Public Rights-of-Way (Curb Ramps)

Intersection ID: 26051 Main Street: BANNINGTON\_RD Cross Street: POPPY\_HILLS\_LN Location: SE

ADA ID: 8FDEDD1D47B4 Ramp Type: PerpDiag Initial Pass/Fail: Fail Overall Compliance: No Severity Score: 13.75

## Field Measurements/Component Compliance

Street 1 Name
Stop Condition-Street 2
Street 2 Name
Stop Condition-Street 1

BANNINGTON RD None POPPY HILLS LN Signal Possible Solutions:

Remove & Replace Curb Ramp With
Two New Directional Ramps or
Equivalent.