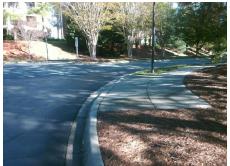

## Access Compliance Report Public Rights-of-Way (Curb Ramps)

Intersection ID: 26051 Main Street: BANNINGTON\_RD Cross Street: POPPY\_HILLS\_LN Location: SE

ADA ID: 8FDEDD1D47B4 Ramp Type: PerpDiag Initial Pass/Fail: Fail Overall Compliance: No Severity Score: 13.75

## Field Measurements/Component Compliance

Street 1 Name
Stop Condition-Street 2
Street 2 Name
Stop Condition-Street 1

BANNINGTON RD None POPPY HILLS LN Signal Possible Solutions:

Remove & Replace Curb Ramp With
Two New Directional Ramps or
Equivalent.

Surveyor Notes:
N/A

PROW/ADA:
Not Found, R304.2.2, R304.5.3

Total Cost: \$ 3200.00

| Field Measurements/Component Compilance |                       |      |                        |                             |      |
|-----------------------------------------|-----------------------|------|------------------------|-----------------------------|------|
| Compliance Description                  |                       | Data | Compliance Description |                             | Data |
| N/A                                     | Ramp Length (in)      | 96.0 | No                     | Ramp Slope (%)              | 10.1 |
| Yes                                     | Ramp Width (in)       | 48.0 | No                     | Ramp XSlope (%)             | 4.4  |
| N/A                                     | Flare Type LT         | N/A  | N/A                    | Flare Type RT               | N/A  |
| N/A                                     | Flare Slope LT (%)    | N/A  | N/A                    | Flare Slope RT (%)          | N/A  |
| N/A                                     | Flare Traversable LT? | N/A  | N/A                    | Flare Traversable RT?       | N/A  |
| N/A                                     | Landing Length (in)   | N/A  | N/A                    | DWS Provided?               | N/A  |
| N/A                                     | Landing Width (in)    | N/A  | N/A                    | DWS Contrast?               | N/A  |
| N/A                                     | Landing Slope (%)     | N/A  | N/A                    | DWS Length (in)             | N/A  |
| N/A                                     | Landing X Slope (%)   | N/A  | N/A                    | DWS Full Width?             | N/A  |
| N/A                                     | Landing Curb? (Y/N)   | N/A  | N/A                    | DWS Offset (in)             | N/A  |
| N/A                                     | Shared Landing?       | N/A  |                        |                             |      |
| N/A                                     | Gutter Ponding?       | N/A  | N/A                    | Gutter Slope (%)            | N/A  |
| N/A                                     | Gutter Lip Ht (in)    | N/A  | N/A                    | Gutter X Slope (%)          | N/A  |
| N/A                                     | Painted X Walk1?      | No   | N/A                    | Painted X Walk2?            | No   |
|                                         | X Walk 1 Direction    | To N |                        | X Walk 2 Direction          | To W |
| N/A                                     | X Walk 1 Width (in)   | N/A  | N/A                    | X Walk 2 Width (in)         | N/A  |
|                                         | X Walk 1 Slope (%)    | 4.5  |                        | X Walk 2 Slope (%)          | 0.2  |
|                                         | X Walk 1 X Slope (%)  | 1.2  |                        | X Walk 2 X Slope (%)        | 4.9  |
| N/A                                     | Ramp inside XWalk1?   | N/A  | N/A                    | Ramp inside XWalk2?         | N/A  |
|                                         | Road Slope (%)        | 1.2  | N/A                    | Clear Space?                | N/A  |
|                                         | Road X Slope (%)      | 2.7  | N/A                    | Clear Space to XWalk (in)   | N/A  |
| N/A                                     | Any Obstructions?     | N/A  | N/A                    | Storm Grate/Utility Hazard? | N/A  |
|                                         | Obstruction Type      |      |                        | Storm Grate/Utility Type    |      |
|                                         |                       | N/A  |                        |                             | N/A  |
|                                         |                       |      | Yes                    | Surface Condition? (G/P)    | Good |