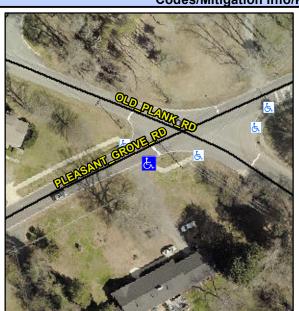

## Access Compliance Report Public Rights-of-Way (Curb Ramps)

Intersection ID: 5433Main Street: PLEASANT\_GROVE\_RDCross Street: OLD\_PLANK\_RDLocation:SEADA ID: 8FE05CA22BF2Ramp Type: PerpInitial Pass/Fail: FailOverall Compliance: NoSeverity Score: 13.75

## Field Measurements/Component Compliance

Street 1 Name
PLEASANT GROVE RD
Stop Condition-Street 2
StopSign
Street 2 Name
N/A
Stop Condition-Street 1
N/A

Possible Solutions:

Remove & Replace Entire Ramp.