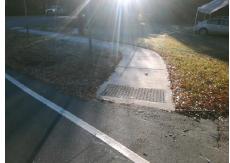

## Field Measurements/Component Compliance

Street 1 Name
PLEASANT GROVE RD
Stop Condition-Street 2
StopSign
Street 2 Name
N/A
Stop Condition-Street 1
N/A

Possible Solutions:

Remove & Replace Entire Ramp.

N/
N/
N/
N/
Surveyor Notes:
N/A

N/
N/
PROW/ADA:
R304.2.2, R304.5.3

Total Cost: \$ 1850.00

| Field Measurements/Component Compnance |                       |       |                        |                             |      |
|----------------------------------------|-----------------------|-------|------------------------|-----------------------------|------|
| Compliance Description                 |                       | Data  | Compliance Description |                             | Data |
| N/A                                    | Ramp Length (in)      | 88.0  | No                     | Ramp Slope (%)              | 9.1  |
| Yes                                    | Ramp Width (in)       | 58.0  | No                     | Ramp XSlope (%)             | 2.7  |
| N/A                                    | Flare Type LT         | N/A   | N/A                    | Flare Type RT               | N/A  |
| N/A                                    | Flare Slope LT (%)    | N/A   | N/A                    | Flare Slope RT (%)          | N/A  |
| N/A                                    | Flare Traversable LT? | N/A   | N/A                    | Flare Traversable RT?       | N/A  |
| N/A                                    | Landing Length (in)   | N/A   | N/A                    | DWS Provided?               | N/A  |
| N/A                                    | Landing Width (in)    | N/A   | N/A                    | DWS Contrast?               | N/A  |
| N/A                                    | Landing Slope (%)     | N/A   | N/A                    | DWS Length (in)             | N/A  |
| N/A                                    | Landing X Slope (%)   | N/A   | N/A                    | DWS Full Width?             | N/A  |
| N/A                                    | Landing Curb? (Y/N)   | N/A   | N/A                    | DWS Offset (in)             | N/A  |
| N/A                                    | Shared Landing?       | N/A   |                        |                             |      |
| N/A                                    | Gutter Ponding?       | N/A   | N/A                    | Gutter Slope (%)            | N/A  |
| N/A                                    | Gutter Lip Ht (in)    | N/A   | N/A                    | Gutter X Slope (%)          | N/A  |
| N/A                                    | Painted X Walk1?      | No    | N/A                    | Painted X Walk2?            | N/A  |
|                                        | X Walk 1 Direction    | To NW |                        | X Walk 2 Direction          | N/A  |
| N/A                                    | X Walk 1 Width (in)   | N/A   | N/A                    | X Walk 2 Width (in)         | N/A  |
|                                        | X Walk 1 Slope (%)    | 5.7   |                        | X Walk 2 Slope (%)          | N/A  |
|                                        | X Walk 1 X Slope (%)  | 0.8   |                        | X Walk 2 X Slope (%)        | N/A  |
| N/A                                    | Ramp inside XWalk1?   | N/A   | N/A                    | Ramp inside XWalk2?         | N/A  |
|                                        | Road Slope (%)        | N/A   | N/A                    | Clear Space?                | N/A  |
|                                        | Road X Slope (%)      | N/A   | N/A                    | Clear Space to XWalk (in)   | N/A  |
| N/A                                    | Any Obstructions?     | N/A   | N/A                    | Storm Grate/Utility Hazard? | N/A  |
|                                        | Obstruction Type      |       |                        | Storm Grate/Utility Type    |      |
|                                        |                       | N/A   |                        |                             | N/A  |
|                                        |                       |       | Yes                    | Surface Condition? (G/P)    | Good |
|                                        |                       |       |                        |                             |      |