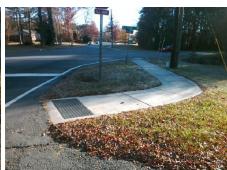

## Field Measurements/Component Compliance

Street 1 Name
PLEASANT GROVE RD
Stop Condition-Street 2
StopSign
Street 2 Name
N/A
Stop Condition-Street 1
N/A

Possible Solutions:

Remove & Replace Entire Ramp.

N/
N/
N/
N/
Surveyor Notes:
N/A

N/
N/
PROW/ADA:
R304.2.2, R304.5.3

Total Cost: \$ 1850.00

| Field Measurements/Component Compnance |                       |       |                        |                             |      |
|----------------------------------------|-----------------------|-------|------------------------|-----------------------------|------|
| Compliance Description                 |                       | Data  | Compliance Description |                             | Data |
| N/A                                    | Ramp Length (in)      | 88.0  | No                     | Ramp Slope (%)              | 9.1  |
| Yes                                    | Ramp Width (in)       | 58.0  | No                     | Ramp XSlope (%)             | 2.7  |
| N/A                                    | Flare Type LT         | N/A   | N/A                    | Flare Type RT               | N/A  |
| N/A                                    | Flare Slope LT (%)    | N/A   | N/A                    | Flare Slope RT (%)          | N/A  |
| N/A                                    | Flare Traversable LT? | N/A   | N/A                    | Flare Traversable RT?       | N/A  |
| N/A                                    | Landing Length (in)   | N/A   | N/A                    | DWS Provided?               | N/A  |
| N/A                                    | Landing Width (in)    | N/A   | N/A                    | DWS Contrast?               | N/A  |
| N/A                                    | Landing Slope (%)     | N/A   | N/A                    | DWS Length (in)             | N/A  |
| N/A                                    | Landing X Slope (%)   | N/A   | N/A                    | DWS Full Width?             | N/A  |
| N/A                                    | Landing Curb? (Y/N)   | N/A   | N/A                    | DWS Offset (in)             | N/A  |
| N/A                                    | Shared Landing?       | N/A   |                        |                             |      |
| N/A                                    | Gutter Ponding?       | N/A   | N/A                    | Gutter Slope (%)            | N/A  |
| N/A                                    | Gutter Lip Ht (in)    | N/A   | N/A                    | Gutter X Slope (%)          | N/A  |
| N/A                                    | Painted X Walk1?      | No    | N/A                    | Painted X Walk2?            | N/A  |
|                                        | X Walk 1 Direction    | To NW |                        | X Walk 2 Direction          | N/A  |
| N/A                                    | X Walk 1 Width (in)   | N/A   | N/A                    | X Walk 2 Width (in)         | N/A  |
|                                        | X Walk 1 Slope (%)    | 5.7   |                        | X Walk 2 Slope (%)          | N/A  |
|                                        | X Walk 1 X Slope (%)  | 0.8   |                        | X Walk 2 X Slope (%)        | N/A  |
| N/A                                    | Ramp inside XWalk1?   | N/A   | N/A                    | Ramp inside XWalk2?         | N/A  |
|                                        | Road Slope (%)        | N/A   | N/A                    | Clear Space?                | N/A  |
|                                        | Road X Slope (%)      | N/A   | N/A                    | Clear Space to XWalk (in)   | N/A  |
| N/A                                    | Any Obstructions?     | N/A   | N/A                    | Storm Grate/Utility Hazard? | N/A  |
|                                        | Obstruction Type      |       |                        | Storm Grate/Utility Type    |      |
|                                        |                       | N/A   |                        |                             | N/A  |
|                                        |                       |       | Yes                    | Surface Condition? (G/P)    | Good |
|                                        |                       |       |                        |                             |      |