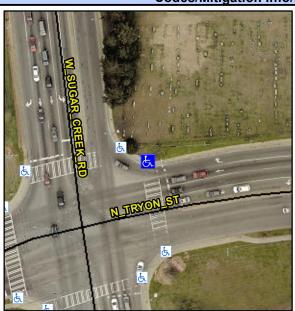

## Access Compliance Report Public Rights-of-Way (Curb Ramps)

Intersection ID: 8847Main Street: E\_SUGAR\_CREEK\_RDCross Street: N\_TRYON\_STLocation:NEADA ID: 8FE21D4CAD3ARamp Type: ParaInitial Pass/Fail: FailOverall Compliance: NoSeverity Score: 13.75

## Field Measurements/Component Compliance

Street 1 Name

N TRYON ST
Stop Condition-Street 1
Signal
Street 2 Name
N/A
Stop Condition-Street 2
N/A

| Co  |
|-----|
| N/A |
| Yes |
| No  |
| Yes |
| N/A |
|     |
| N/A |
|     |