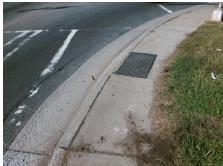

Total Cost: \$ 1600.00

| Field Measurements/Component Compliance |                      |       |      |                             |      |  |
|-----------------------------------------|----------------------|-------|------|-----------------------------|------|--|
| Compliance Description                  |                      | Data  | Comp | liance Description          | Data |  |
| N/A                                     | Ramp Length LT (in)  | 65.5  | N/A  | Ramp Length RT (in)         | 68.5 |  |
| Yes                                     | Ramp Width LT (in)   | 48.0  | Yes  | Ramp Width RT (in)          | 48.0 |  |
| No                                      | Ramp Slope LT (%)    | 9.0   | Yes  | Ramp Slope RT (%)           | 3.2  |  |
| Yes                                     | Ramp XSlope LT (%)   | 1.7   | No   | Ramp XSlope RT (%)          | 2.4  |  |
| N/A                                     | Landing Length (in)  | N/A   | N/A  | DWS Provided?               | N/A  |  |
| N/A                                     | Landing Width (in)   | N/A   | N/A  | DWS Contrast?               | N/A  |  |
| N/A                                     | Landing Slope (%)    | N/A   | N/A  | DWS Length (in)             | N/A  |  |
| N/A                                     | Landing X Slope (%)  | N/A   | N/A  | DWS Full Width?             | N/A  |  |
| N/A                                     | Landing Curb? (Y/N)  | N/A   | N/A  | DWS Offset (in)             | N/A  |  |
| N/A                                     | Shared Landing?      | N/A   |      |                             |      |  |
| N/A                                     | Gutter Ponding?      | N/A   | N/A  | Gutter Slope (%)            | N/A  |  |
| N/A                                     | Gutter Lip Ht (in)   | N/A   | N/A  | Gutter X Slope (%)          | N/A  |  |
| N/A                                     | Painted X Walk1?     | Yes   | N/A  | Painted X Walk2?            | N/A  |  |
|                                         | X Walk 1 Direction   | To S  |      | X Walk 2 Direction          | N/A  |  |
| N/A                                     | X Walk 1 Width (in)  | 188.0 | N/A  | X Walk 2 Width (in)         | N/A  |  |
|                                         | X Walk 1 Slope (%)   | 2.3   |      | X Walk 2 Slope (%)          | N/A  |  |
|                                         | X Walk 1 X Slope (%) | 2.1   |      | X Walk 2 X Slope (%)        | N/A  |  |
| N/A                                     | Ramp inside XWalk1?  | Yes   | N/A  | Ramp inside XWalk2?         | N/A  |  |
|                                         | Road Slope (%)       | N/A   | N/A  | Clear Space?                | N/A  |  |
|                                         | Road X Slope (%)     | N/A   | N/A  | Clear Space to XWalk (in)   | N/A  |  |
| N/A                                     | Any Obstructions?    | N/A   | N/A  | Storm Grate/Utility Hazard? | N/A  |  |
|                                         | Obstruction Type     |       |      | Storm Grate/Utility Type    |      |  |
|                                         |                      | N/A   |      |                             | N/A  |  |
|                                         |                      |       | Yes  | Surface Condition? (G/P)    | Good |  |
|                                         |                      |       | N/A  | Curb Slope (%)              | 20.1 |  |
| ant Bould of                            | 7102 V.14            |       |      |                             |      |  |