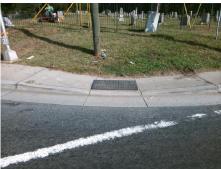

Total Cost: \$ 1600.00

| Field Measurements/Component Compliance |                      |       |      |                             |      |  |
|-----------------------------------------|----------------------|-------|------|-----------------------------|------|--|
| Compliance Description                  |                      | Data  | Comp | liance Description          | Data |  |
| N/A                                     | Ramp Length LT (in)  | 65.5  | N/A  | Ramp Length RT (in)         | 68.5 |  |
| Yes                                     | Ramp Width LT (in)   | 48.0  | Yes  | Ramp Width RT (in)          | 48.0 |  |
| No                                      | Ramp Slope LT (%)    | 9.0   | Yes  | Ramp Slope RT (%)           | 3.2  |  |
| Yes                                     | Ramp XSlope LT (%)   | 1.7   | No   | Ramp XSlope RT (%)          | 2.4  |  |
| N/A                                     | Landing Length (in)  | N/A   | N/A  | DWS Provided?               | N/A  |  |
| N/A                                     | Landing Width (in)   | N/A   | N/A  | DWS Contrast?               | N/A  |  |
| N/A                                     | Landing Slope (%)    | N/A   | N/A  | DWS Length (in)             | N/A  |  |
| N/A                                     | Landing X Slope (%)  | N/A   | N/A  | DWS Full Width?             | N/A  |  |
| N/A                                     | Landing Curb? (Y/N)  | N/A   | N/A  | DWS Offset (in)             | N/A  |  |
| N/A                                     | Shared Landing?      | N/A   |      |                             |      |  |
| N/A                                     | Gutter Ponding?      | N/A   | N/A  | Gutter Slope (%)            | N/A  |  |
| N/A                                     | Gutter Lip Ht (in)   | N/A   | N/A  | Gutter X Slope (%)          | N/A  |  |
| N/A                                     | Painted X Walk1?     | Yes   | N/A  | Painted X Walk2?            | N/A  |  |
|                                         | X Walk 1 Direction   | To S  |      | X Walk 2 Direction          | N/A  |  |
| N/A                                     | X Walk 1 Width (in)  | 188.0 | N/A  | X Walk 2 Width (in)         | N/A  |  |
|                                         | X Walk 1 Slope (%)   | 2.3   |      | X Walk 2 Slope (%)          | N/A  |  |
|                                         | X Walk 1 X Slope (%) | 2.1   |      | X Walk 2 X Slope (%)        | N/A  |  |
| N/A                                     | Ramp inside XWalk1?  | Yes   | N/A  | Ramp inside XWalk2?         | N/A  |  |
|                                         | Road Slope (%)       | N/A   | N/A  | Clear Space?                | N/A  |  |
|                                         | Road X Slope (%)     | N/A   | N/A  | Clear Space to XWalk (in)   | N/A  |  |
| N/A                                     | Any Obstructions?    | N/A   | N/A  | Storm Grate/Utility Hazard? | N/A  |  |
|                                         | Obstruction Type     |       |      | Storm Grate/Utility Type    |      |  |
|                                         |                      | N/A   |      |                             | N/A  |  |
|                                         |                      |       | Yes  | Surface Condition? (G/P)    | Good |  |
|                                         |                      |       | N/A  | Curb Slope (%)              | 20.1 |  |
| ant Bould of                            | 7102 V.14            |       |      |                             |      |  |