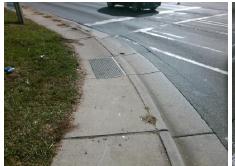

Total Cost: \$ 1600.00

| Field Measurements/Component Compliance |                      |       |      |                             |      |  |
|-----------------------------------------|----------------------|-------|------|-----------------------------|------|--|
| Compliance Description                  |                      | Data  | Comp | liance Description          | Data |  |
| N/A                                     | Ramp Length LT (in)  | 65.5  | N/A  | Ramp Length RT (in)         | 68.5 |  |
| Yes                                     | Ramp Width LT (in)   | 48.0  | Yes  | Ramp Width RT (in)          | 48.0 |  |
| No                                      | Ramp Slope LT (%)    | 9.0   | Yes  | Ramp Slope RT (%)           | 3.2  |  |
| Yes                                     | Ramp XSlope LT (%)   | 1.7   | No   | Ramp XSlope RT (%)          | 2.4  |  |
| N/A                                     | Landing Length (in)  | N/A   | N/A  | DWS Provided?               | N/A  |  |
| N/A                                     | Landing Width (in)   | N/A   | N/A  | DWS Contrast?               | N/A  |  |
| N/A                                     | Landing Slope (%)    | N/A   | N/A  | DWS Length (in)             | N/A  |  |
| N/A                                     | Landing X Slope (%)  | N/A   | N/A  | DWS Full Width?             | N/A  |  |
| N/A                                     | Landing Curb? (Y/N)  | N/A   | N/A  | DWS Offset (in)             | N/A  |  |
| N/A                                     | Shared Landing?      | N/A   |      |                             |      |  |
| N/A                                     | Gutter Ponding?      | N/A   | N/A  | Gutter Slope (%)            | N/A  |  |
| N/A                                     | Gutter Lip Ht (in)   | N/A   | N/A  | Gutter X Slope (%)          | N/A  |  |
| N/A                                     | Painted X Walk1?     | Yes   | N/A  | Painted X Walk2?            | N/A  |  |
|                                         | X Walk 1 Direction   | To S  |      | X Walk 2 Direction          | N/A  |  |
| N/A                                     | X Walk 1 Width (in)  | 188.0 | N/A  | X Walk 2 Width (in)         | N/A  |  |
|                                         | X Walk 1 Slope (%)   | 2.3   |      | X Walk 2 Slope (%)          | N/A  |  |
|                                         | X Walk 1 X Slope (%) | 2.1   |      | X Walk 2 X Slope (%)        | N/A  |  |
| N/A                                     | Ramp inside XWalk1?  | Yes   | N/A  | Ramp inside XWalk2?         | N/A  |  |
|                                         | Road Slope (%)       | N/A   | N/A  | Clear Space?                | N/A  |  |
|                                         | Road X Slope (%)     | N/A   | N/A  | Clear Space to XWalk (in)   | N/A  |  |
| N/A                                     | Any Obstructions?    | N/A   | N/A  | Storm Grate/Utility Hazard? | N/A  |  |
|                                         | Obstruction Type     |       |      | Storm Grate/Utility Type    |      |  |
|                                         |                      | N/A   |      |                             | N/A  |  |
|                                         |                      |       | Yes  | Surface Condition? (G/P)    | Good |  |
|                                         |                      |       | N/A  | Curb Slope (%)              | 20.1 |  |
| ant Bould of                            | 7102 V.14            |       |      |                             |      |  |