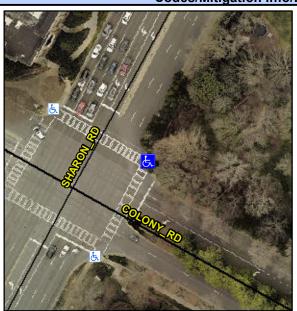

## **Access Compliance Report Public Rights-of-Way** (Curb Ramps)

Intersection ID: 19799 Main Street: SHARON RD **Cross Street: COLONY RD** Location: **ADA ID: 8FE410D33C7E** Ramp Type: PerpDiag Initial Pass/Fail: Fail **Overall Compliance: No Severity Score:** 12.5

**Codes/Mitigation Info/Possible Solution** 

**SHARON RD** Street 1 Name Stop Condition-Street 2 Signal Street 2 Name **COLONY RD** Stop Condition-Street 1 Signal

Possible Solutions: Remove & Replace Curb Ramp With **Two New Directional Ramps or Equivalent. Restripe Crosswalk.** Surveyor Notes: N/A PROW/ADA: Not Found, R304.2.2