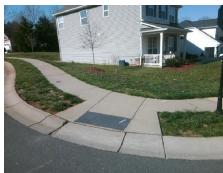

## Access Compliance Report Public Rights-of-Way (Curb Ramps)

Intersection ID: 50704 Main Street: REUNION\_ST Cross Street: HARMONIOUS\_ST Location: W

ADA ID: 8FE950D85619 Ramp Type: BlendTrans1 Initial Pass/Fail: Fail Overall Compliance: No Severity Score: 33.75

## Field Measurements/Component Compliance

Street 1 Name REUNION ST
Stop Condition-Street 1 None
Street 2 Name HARMONIOUS ST
Stop Condition-Street 2 StopSign

Possible Solutions:

Remove & Replace Curb Ramp With Two New Directional Ramps or Equivalent.

Surveyor Notes:

N/A

PROW/ADA:

Not Found, R304.5.1, R304.5.3

Total Cost: \$ 3200.00

| Compliance Description Data Compliance Description Data |                       |             |                          |                             |            |
|---------------------------------------------------------|-----------------------|-------------|--------------------------|-----------------------------|------------|
| N/A Ramp Length (in)                                    |                       | 50.0        | Yes BlendTrans Slope (%) |                             | 4.8        |
| No.                                                     | Ramp Width (in)       | 47.3        | No                       | BlendTrans XSlope (%)       | 7.5        |
| N/A                                                     | Flare Type LT         | 47.3<br>N/A | N/A                      | Flare Type RT               | N/A        |
| N/A                                                     | Flare Slope LT (%)    | N/A         | N/A                      | Flare Slope RT (%)          | N/A        |
| N/A                                                     | Flare Traversable LT? |             | N/A                      | Flare Traversable RT?       |            |
| N/A<br>N/A                                              |                       | N/A<br>N/A  | N/A<br>N/A               | DWS Provided?               | N/A<br>N/A |
|                                                         | Landing Length (in)   |             |                          |                             |            |
| N/A                                                     | Landing Width (in)    | N/A         | N/A                      | DWS Contrast?               | N/A        |
| N/A                                                     | Landing Slope (%)     | N/A         | N/A                      | DWS Length (in)             | N/A        |
| N/A                                                     | Landing X Slope (%)   | N/A         | N/A                      | DWS Full Width?             | N/A        |
| N/A                                                     | Landing Curb? (Y/N)   | N/A         | N/A                      | DWS Offset (in)             | N/A        |
| N/A                                                     | Shared Landing?       | N/A         |                          |                             |            |
| N/A                                                     | Gutter Ponding?       | N/A         | N/A                      | Gutter Slope (%)            | N/A        |
| N/A                                                     | Gutter Lip Ht (in)    | N/A         | N/A                      | Gutter X Slope (%)          | N/A        |
| N/A                                                     | Painted X Walk1?      | No          | N/A                      | Painted X Walk2?            | No         |
|                                                         | X Walk 1 Direction    | To SE       |                          | X Walk 2 Direction          | To NE      |
|                                                         | X Walk 1 Width (in)   | N/A         |                          | X Walk 2 Width (in)         | N/A        |
|                                                         | X Walk 1 Slope (%)    | 3.4         |                          | X Walk 2 Slope (%)          | 0.5        |
|                                                         | X Walk 1 X Slope (%)  | 5.2         |                          | X Walk 2 X Slope (%)        | 5.5        |
| N/A                                                     | Ramp inside XWalk1?   | N/A         | N/A                      | Ramp inside XWalk2?         | N/A        |
|                                                         | Road Slope (%)        | 6.6         |                          | Clear Space?                | N/A        |
|                                                         | Road X Slope (%)      | 0.6         | N/A                      | Clear Space to XWalk (in)   | N/A        |
| N/A                                                     | Any Obstructions?     | N/A         | N/A                      | Storm Grate/Utility Hazard? | N/A        |
|                                                         | Obstruction Type      |             | l                        | Storm Grate/Utility Type    |            |
|                                                         |                       | N/A         | l                        |                             | N/A        |
|                                                         |                       |             | Yes                      | Surface Condition? (G/P)    | Good       |
|                                                         |                       |             | No                       | Curb Slope (%)              | 5.8        |
|                                                         |                       | ,           | •                        |                             |            |