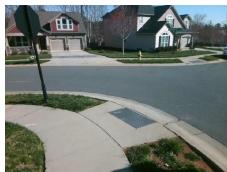

## Access Compliance Report Public Rights-of-Way (Curb Ramps)

Intersection ID: 50704 Main Street: REUNION\_ST Cross Street: HARMONIOUS\_ST Location: W

ADA ID: 8FE950D85619 Ramp Type: BlendTrans1 Initial Pass/Fail: Fail Overall Compliance: No Severity Score: 33.75

## Field Measurements/Component Compliance

Street 1 Name REUNION ST
Stop Condition-Street 1 None
Street 2 Name HARMONIOUS ST
Stop Condition-Street 2 StopSign

Possible Solutions:

Remove & Replace Curb Ramp With Two New Directional Ramps or Equivalent.

Surveyor Notes:

N/A

PROW/ADA:

Not Found, R304.5.1, R304.5.3

Total Cost: \$ 3200.00

| Compliance Description Data Compliance Description Data |                       |             |                          |                             |            |
|---------------------------------------------------------|-----------------------|-------------|--------------------------|-----------------------------|------------|
| N/A Ramp Length (in)                                    |                       | 50.0        | Yes BlendTrans Slope (%) |                             | 4.8        |
| No.                                                     | Ramp Width (in)       | 47.3        | No                       | BlendTrans XSlope (%)       | 7.5        |
| N/A                                                     | Flare Type LT         | 47.3<br>N/A | N/A                      | Flare Type RT               | N/A        |
| N/A                                                     | Flare Slope LT (%)    | N/A         | N/A                      | Flare Slope RT (%)          | N/A        |
| N/A                                                     | Flare Traversable LT? |             | N/A                      | Flare Traversable RT?       |            |
| N/A<br>N/A                                              |                       | N/A<br>N/A  | N/A<br>N/A               | DWS Provided?               | N/A<br>N/A |
|                                                         | Landing Length (in)   |             |                          |                             |            |
| N/A                                                     | Landing Width (in)    | N/A         | N/A                      | DWS Contrast?               | N/A        |
| N/A                                                     | Landing Slope (%)     | N/A         | N/A                      | DWS Length (in)             | N/A        |
| N/A                                                     | Landing X Slope (%)   | N/A         | N/A                      | DWS Full Width?             | N/A        |
| N/A                                                     | Landing Curb? (Y/N)   | N/A         | N/A                      | DWS Offset (in)             | N/A        |
| N/A                                                     | Shared Landing?       | N/A         |                          |                             |            |
| N/A                                                     | Gutter Ponding?       | N/A         | N/A                      | Gutter Slope (%)            | N/A        |
| N/A                                                     | Gutter Lip Ht (in)    | N/A         | N/A                      | Gutter X Slope (%)          | N/A        |
| N/A                                                     | Painted X Walk1?      | No          | N/A                      | Painted X Walk2?            | No         |
|                                                         | X Walk 1 Direction    | To SE       |                          | X Walk 2 Direction          | To NE      |
|                                                         | X Walk 1 Width (in)   | N/A         |                          | X Walk 2 Width (in)         | N/A        |
|                                                         | X Walk 1 Slope (%)    | 3.4         |                          | X Walk 2 Slope (%)          | 0.5        |
|                                                         | X Walk 1 X Slope (%)  | 5.2         |                          | X Walk 2 X Slope (%)        | 5.5        |
| N/A                                                     | Ramp inside XWalk1?   | N/A         | N/A                      | Ramp inside XWalk2?         | N/A        |
|                                                         | Road Slope (%)        | 6.6         |                          | Clear Space?                | N/A        |
|                                                         | Road X Slope (%)      | 0.6         | N/A                      | Clear Space to XWalk (in)   | N/A        |
| N/A                                                     | Any Obstructions?     | N/A         | N/A                      | Storm Grate/Utility Hazard? | N/A        |
|                                                         | Obstruction Type      |             | l                        | Storm Grate/Utility Type    |            |
|                                                         |                       | N/A         | l                        |                             | N/A        |
|                                                         |                       |             | Yes                      | Surface Condition? (G/P)    | Good       |
|                                                         |                       |             | No                       | Curb Slope (%)              | 5.8        |
|                                                         |                       | ,           | •                        |                             |            |