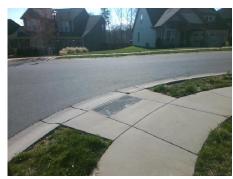

## Access Compliance Report Public Rights-of-Way (Curb Ramps)

Intersection ID: 50704 Main Street: REUNION\_ST Cross Street: HARMONIOUS\_ST Location: W

ADA ID: 8FE950D85619 Ramp Type: BlendTrans1 Initial Pass/Fail: Fail Overall Compliance: No Severity Score: 33.75

## Field Measurements/Component Compliance

Street 1 Name REUNION ST
Stop Condition-Street 1 None
Street 2 Name HARMONIOUS ST
Stop Condition-Street 2 StopSign

Possible Solutions:

Remove & Replace Curb Ramp With Two New Directional Ramps or Equivalent.

Surveyor Notes:

N/A

PROW/ADA:

Not Found, R304.5.1, R304.5.3

Total Cost: \$ 3200.00

| Compliance Description Data Compliance Description Data |                       |             |                          |                             |            |
|---------------------------------------------------------|-----------------------|-------------|--------------------------|-----------------------------|------------|
| N/A Ramp Length (in)                                    |                       | 50.0        | Yes BlendTrans Slope (%) |                             | 4.8        |
| No.                                                     | Ramp Width (in)       | 47.3        | No                       | BlendTrans XSlope (%)       | 7.5        |
| N/A                                                     | Flare Type LT         | 47.3<br>N/A | N/A                      | Flare Type RT               | N/A        |
| N/A                                                     | Flare Slope LT (%)    | N/A         | N/A                      | Flare Slope RT (%)          | N/A        |
| N/A                                                     | Flare Traversable LT? |             | N/A                      | Flare Traversable RT?       |            |
| N/A<br>N/A                                              |                       | N/A<br>N/A  | N/A<br>N/A               | DWS Provided?               | N/A<br>N/A |
|                                                         | Landing Length (in)   |             |                          |                             |            |
| N/A                                                     | Landing Width (in)    | N/A         | N/A                      | DWS Contrast?               | N/A        |
| N/A                                                     | Landing Slope (%)     | N/A         | N/A                      | DWS Length (in)             | N/A        |
| N/A                                                     | Landing X Slope (%)   | N/A         | N/A                      | DWS Full Width?             | N/A        |
| N/A                                                     | Landing Curb? (Y/N)   | N/A         | N/A                      | DWS Offset (in)             | N/A        |
| N/A                                                     | Shared Landing?       | N/A         |                          |                             |            |
| N/A                                                     | Gutter Ponding?       | N/A         | N/A                      | Gutter Slope (%)            | N/A        |
| N/A                                                     | Gutter Lip Ht (in)    | N/A         | N/A                      | Gutter X Slope (%)          | N/A        |
| N/A                                                     | Painted X Walk1?      | No          | N/A                      | Painted X Walk2?            | No         |
|                                                         | X Walk 1 Direction    | To SE       |                          | X Walk 2 Direction          | To NE      |
|                                                         | X Walk 1 Width (in)   | N/A         |                          | X Walk 2 Width (in)         | N/A        |
|                                                         | X Walk 1 Slope (%)    | 3.4         |                          | X Walk 2 Slope (%)          | 0.5        |
|                                                         | X Walk 1 X Slope (%)  | 5.2         |                          | X Walk 2 X Slope (%)        | 5.5        |
| N/A                                                     | Ramp inside XWalk1?   | N/A         | N/A                      | Ramp inside XWalk2?         | N/A        |
|                                                         | Road Slope (%)        | 6.6         |                          | Clear Space?                | N/A        |
|                                                         | Road X Slope (%)      | 0.6         | N/A                      | Clear Space to XWalk (in)   | N/A        |
| N/A                                                     | Any Obstructions?     | N/A         | N/A                      | Storm Grate/Utility Hazard? | N/A        |
|                                                         | Obstruction Type      |             | l                        | Storm Grate/Utility Type    |            |
|                                                         |                       | N/A         | l                        |                             | N/A        |
|                                                         |                       |             | Yes                      | Surface Condition? (G/P)    | Good       |
|                                                         |                       |             | No                       | Curb Slope (%)              | 5.8        |
|                                                         |                       | ,           | •                        |                             |            |