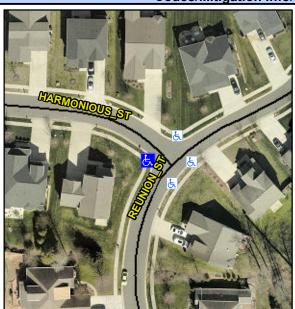

## Access Compliance Report Public Rights-of-Way (Curb Ramps)

Intersection ID: 50704 Main Street: REUNION\_ST Cross Street: HARMONIOUS\_ST Location: W

ADA ID: 8FE950D85619 Ramp Type: BlendTrans1 Initial Pass/Fail: Fail Overall Compliance: No Severity Score: 33.75

## Field Measurements/Component Compliance

Street 1 Name REUNION ST
Stop Condition-Street 1 None
Street 2 Name HARMONIOUS ST
Stop Condition-Street 2 StopSign

Possible Solutions:

Remove & Replace Curb Ramp With Two New Directional Ramps or Equivalent.