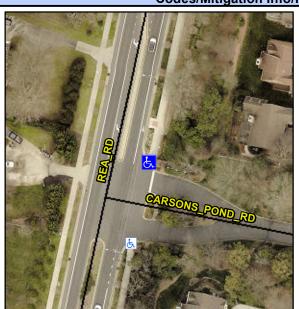

## Access Compliance Report Public Rights-of-Way (Curb Ramps)

Intersection ID: 25363Main Street: CARSONS\_POND\_RDCross Street: REA\_RDLocation:NEADA ID: 8FEDBCEAF840Ramp Type: Directional1Initial Pass/Fail: FailOverall Compliance: NoSeverity Score: 12.5

Codes/Mitigation Info/Possible Solution

Field Measurements/Component Compliance

| THE RESERVE OF THE PERSON NAMED IN COLUMN 1 |                 |
|---------------------------------------------|-----------------|
| Street 1 Name                               | CARSONS POND RD |
| Stop Condition-Street 1                     | StopSign        |
| Street 2 Name                               | N/A             |
| Stop Condition-Street 2                     | N/A             |