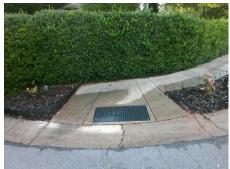

Surveyor Notes:
N/A

PROW/ADA:
R304.5.1, R304.5.3

Total Cost: \$ 3200.00

Compliance Description Data Compliance Description Data Yes Ramp Slope (%) N/A Ramp Length (in) 96.0 7.7 40.0 No Ramp XSlope (%) No Ramp Width (in) 8.4 N/A N/A Flare Type LT N/A Flare Type RT N/A N/A N/A N/A Flare Slope RT (%) N/A Flare Slope LT (%) N/A Flare Traversable LT? N/A N/A Flare Traversable RT? N/A N/A N/A N/A **DWS Provided?** N/A Landing Length (in) N/A Landing Width (in) N/A N/A **DWS Contrast?** N/A N/A N/A N/A Landing Slope (%) DWS Length (in) N/A N/A Landing X Slope (%) N/A N/A DWS Full Width? N/A N/A Landing Curb? (Y/N) N/A N/A DWS Offset (in) N/A N/A N/A Shared Landing? N/A Gutter Ponding? N/A N/A Gutter Slope (%) N/A N/A Gutter Lip Ht (in) N/A N/A Gutter X Slope (%) N/A N/A Painted X Walk1? No N/A Painted X Walk2? No X Walk 1 Direction To NW X Walk 2 Direction To SW N/A N/A X Walk 1 Width (in) X Walk 2 Width (in) N/A X Walk 1 Slope (%) 0.1 X Walk 2 Slope (%) 6.3 X Walk 1 X Slope (%) 6.1 X Walk 2 X Slope (%) 0.3 N/A N/A N/A Ramp inside XWalk2? N/A Ramp inside XWalk1? Road Slope (%) 5.8 N/A Clear Space? N/A N/A Road X Slope (%) 3.2 Clear Space to XWalk (in) N/A N/A N/A N/A Any Obstructions? Storm Grate/Utility Hazard? N/A **Obstruction Type** Storm Grate/Utility Type N/A N/A Yes Surface Condition? (G/P) Good