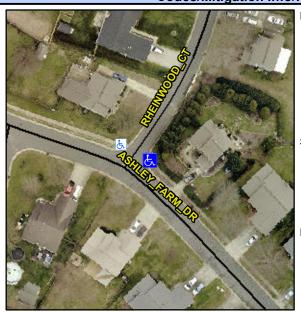

## Access Compliance Report Public Rights-of-Way (Curb Ramps)

Intersection ID: 19885 Main Street: ASHLEY\_FARM\_DR Cross Street: RHEINWOOD\_CT Location: E

ADA ID: 8FF9B5A04863 Ramp Type: PerpDiag Initial Pass/Fail: Fail Overall Compliance: No Severity Score: 33.75

## Field Measurements/Component Compliance

Stop Condition-Street 2 Street 2 Name Stop Condition-Street 1

Street 1 Name

RHEINWOOD CT StopSign ASHLEY FARM DR None Possible Solutions:

Remove & Replace Curb Ramp With
Two New Directional Ramps or
Equivalent.