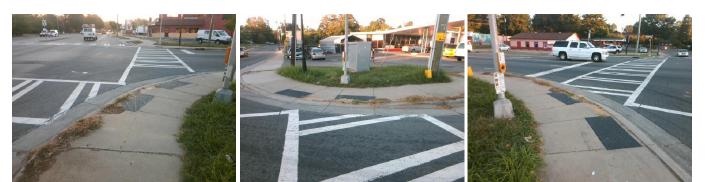

## Access Compliance Report Public Rights-of-Way (Curb Ramps)

N/A

Curb Slope (%)

25.7

| Intersection ID: 14213                  | Main Street: CENTRAL_AV |                           |        | Cross Street: ROSEHAVEN_DR              |                                                |       |                        | Location:                   | SW   |
|-----------------------------------------|-------------------------|---------------------------|--------|-----------------------------------------|------------------------------------------------|-------|------------------------|-----------------------------|------|
| ADA ID: 8FFB8420DF55                    | Ramp Ty                 | Ramp Type: Para           |        |                                         | Initial Pass/Fail: Fail Overall Compliance: No |       |                        |                             | 12.5 |
| Codes/Mitigation Info/Possible Solution |                         |                           |        | Field Measurements/Component Compliance |                                                |       |                        |                             |      |
| in a l                                  |                         | Possible Solutions:       |        | Compliance Description Data             |                                                |       | Compliance Description |                             | Data |
|                                         | 9 8 00                  | Remove & Replace Entire R | amp.   | N/A                                     | Ramp Length LT (in)                            | 26.5  | N/A                    | Ramp Length RT (in)         | 52.5 |
|                                         |                         |                           | •      | Yes                                     | Ramp Width LT (in)                             | 71.0  | Yes                    | Ramp Width RT (in)          | 71.0 |
|                                         | LEO CAL                 |                           |        | Yes                                     | Ramp Slope LT (%)                              | 5.0   | No                     | Ramp Slope RT (%)           | 10.6 |
|                                         | A DE A                  |                           |        | Yes                                     | Ramp XSlope LT (%)                             | 1.0   | Yes                    | Ramp XSlope RT (%)          | 1.7  |
| AN ANTINESS                             |                         |                           |        | N/A                                     | Landing Length (in)                            | N/A   | N/A                    | DWS Provided?               | N/A  |
| 2 million                               |                         |                           |        | N/A                                     | Landing Width (in)                             | N/A   | N/A                    | DWS Contrast?               | N/A  |
|                                         |                         | Surveyor Notes:           |        | N/A                                     | Landing Slope (%)                              | N/A   | N/A                    | DWS Length (in)             | N/A  |
| E SI                                    |                         | N/A                       |        | N/A                                     | Landing X Slope (%)                            | N/A   | N/A                    | DWS Full Width?             | N/A  |
|                                         | <u> </u>                |                           |        | N/A                                     | Landing Curb? (Y/N)                            | N/A   | N/A                    | DWS Offset (in)             | N/A  |
|                                         | d.b.                    |                           |        | N/A                                     | Shared Landing?                                | N/A   |                        |                             |      |
| . In It                                 |                         |                           |        | N/A                                     | Gutter Ponding?                                | N/A   | N/A                    | Gutter Slope (%)            | N/A  |
|                                         |                         | PROW/ADA:                 |        | N/A                                     | Gutter Lip Ht (in)                             | N/A   | N/A                    | Gutter X Slope (%)          | N/A  |
|                                         | E X                     | R304.3.2                  |        | N/A                                     | Painted X Walk1?                               | Yes   | N/A                    | Painted X Walk2?            | N/A  |
|                                         |                         |                           |        |                                         | X Walk 1 Direction                             | To N  |                        | X Walk 2 Direction          | N/A  |
|                                         |                         |                           |        | N/A                                     | X Walk 1 Width (in)                            | 108.0 | N/A                    | X Walk 2 Width (in)         | N/A  |
|                                         | North C                 |                           |        |                                         | X Walk 1 Slope (%)                             | 0.5   |                        | X Walk 2 Slope (%)          | N/A  |
| Street 1 Name                           | <b>CENTRAL AV</b>       |                           |        |                                         | X Walk 1 X Slope (%)                           | 3.1   |                        | X Walk 2 X Slope (%)        | N/A  |
| Stop Condition-Street 1                 | Signal                  |                           |        | N/A                                     | Ramp inside XWalk1?                            | Yes   | N/A                    | Ramp inside XWalk2?         | N/A  |
| Street 2 Name                           | N/A                     |                           |        |                                         | Road Slope (%)                                 | N/A   | N/A                    | Clear Space?                | N/A  |
| Stop Condition-Street 2                 | N/A                     |                           |        |                                         | Road X Slope (%)                               | N/A   | N/A                    | Clear Space to XWalk (in)   | N/A  |
|                                         |                         |                           |        | N/A                                     | Any Obstructions?                              | N/A   | N/A                    | Storm Grate/Utility Hazard? | N/A  |
|                                         |                         |                           |        |                                         | Obstruction Type                               |       |                        | Storm Grate/Utility Type    |      |
|                                         |                         | Total Cost: \$            | 1600.0 | D                                       |                                                | N/A   |                        |                             | N/A  |
|                                         |                         |                           |        |                                         |                                                |       | Yes                    | Surface Condition? (G/P)    | Good |