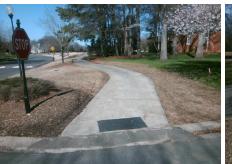

## Access Compliance Report Public Rights-of-Way (Curb Ramps)

Intersection ID: 27929 Main Street: GLENN\_ABBEY\_WY Cross Street: PROVIDENCE\_COUNTRY\_CLUB\_DR Location: NW
ADA ID: 8FFDC859F0D6 Ramp Type: Perp Initial Pass/Fail: Fail Overall Compliance: No Severity Score: 1.25