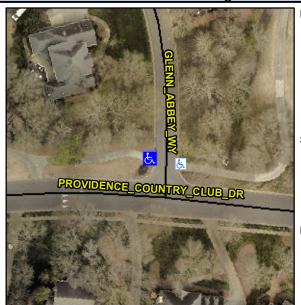

## Access Compliance Report Public Rights-of-Way (Curb Ramps)

Intersection ID: 27929 Main Street: GLENN\_ABBEY\_WY Cross Street: PROVIDENCE\_COUNTRY\_CLUB\_DR Location: NW
ADA ID: 8FFDC859F0D6 Ramp Type: Perp Initial Pass/Fail: Fail Overall Compliance: No Severity Score: 1.25