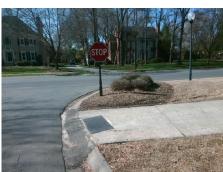

## Access Compliance Report Public Rights-of-Way (Curb Ramps)

Intersection ID: 27929 Main Street: GLENN\_ABBEY\_WY Cross Street: PROVIDENCE\_COUNTRY\_CLUB\_DR Location: NW
ADA ID: 8FFDC859F0D6 Ramp Type: Perp Initial Pass/Fail: Fail Overall Compliance: No Severity Score: 1.25