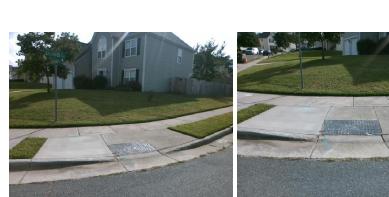

## Access Compliance Report Public Rights-of-Way (Curb Ramps)

| Intersection ID: 29416                  | Main Street: PADDERBORN_CT |                     |                                         | Cross Street: SALINGER_WY               |                     |                       |         |                                  | Location: E                 |      |  |
|-----------------------------------------|----------------------------|---------------------|-----------------------------------------|-----------------------------------------|---------------------|-----------------------|---------|----------------------------------|-----------------------------|------|--|
| ADA ID: 9000947596B6                    | Ramp Type: Perp            |                     |                                         | Initial Pass/Fail: Fail Overall Complia |                     |                       | nce: No | o Severity Score:                | 33.75                       |      |  |
| Codes/Mitigation Info/Possible Solution |                            |                     | Field Measurements/Component Compliance |                                         |                     |                       |         |                                  |                             |      |  |
|                                         |                            | Possible Solutions: |                                         | Compliance Description                  |                     |                       | Data    | Data Compliance Description Data |                             |      |  |
| a state of the                          | 1.10                       | Remove & Replace E  | ntire Ramp.                             |                                         | N/A                 | Ramp Length (in)      | 62.5    | No                               | Ramp Slope (%)              | 13.8 |  |
|                                         | A                          |                     | •                                       |                                         | No                  | Ramp Width (in)       | 45.5    | Yes                              | Ramp XSlope (%)             | 1.4  |  |
| 31                                      |                            |                     |                                         | I                                       | N/A                 | Flare Type LT         | N/A     | N/A                              | Flare Type RT               | N/A  |  |
|                                         |                            |                     |                                         |                                         | N/A                 | Flare Slope LT (%)    | N/A     | N/A                              | Flare Slope RT (%)          | N/A  |  |
|                                         | A CON                      |                     |                                         |                                         | N/A                 | Flare Traversable LT? | N/A     | N/A                              | Flare Traversable RT?       | N/A  |  |
| 5.6 S                                   | V.                         |                     |                                         |                                         | N/A                 | Landing Length (in)   | N/A     | N/A                              | DWS Provided?               | N/A  |  |
|                                         | V.                         | Surveyor Notes:     |                                         |                                         | N/A                 | Landing Width (in)    | N/A     | N/A                              | DWS Contrast?               | N/A  |  |
| L X                                     |                            | N/A                 |                                         |                                         | N/A                 | Landing Slope (%)     | N/A     | N/A                              | DWS Length (in)             | N/A  |  |
| 200                                     | X 10 //                    |                     |                                         |                                         | N/A                 | Landing X Slope (%)   | N/A     | N/A                              | DWS Full Width?             | N/A  |  |
| A A A A A A A A A A A A A A A A A A A   | NA/                        |                     |                                         |                                         | N/A                 | Landing Curb? (Y/N)   | N/A     | N/A                              | DWS Offset (in)             | N/A  |  |
|                                         | A CARACTER ST              |                     |                                         |                                         | N/A                 | Shared Landing?       | N/A     |                                  |                             |      |  |
|                                         |                            | PROW/ADA:           |                                         |                                         | N/A                 | Gutter Ponding?       | N/A     | N/A                              | Gutter Slope (%)            | N/A  |  |
|                                         |                            | Not Found, R304.5.1 | . R304.2.2                              | 1                                       | N/A                 | Gutter Lip Ht (in)    | N/A     | N/A                              | Gutter X Slope (%)          | N/A  |  |
|                                         | Star 1                     | ,                   | ,                                       |                                         | N/A                 | Painted X Walk1?      | No      | N/A                              | Painted X Walk2?            | N/A  |  |
| and the second                          |                            | -                   |                                         |                                         |                     | X Walk 1 Direction    | To SW   |                                  | X Walk 2 Direction          | N/A  |  |
|                                         |                            |                     |                                         | N/A                                     | X Walk 1 Width (in) | N/A                   | N/A     | X Walk 2 Width (in)              | N/A                         |      |  |
| Street 1 Name                           | SALINGER WY                |                     |                                         |                                         |                     | X Walk 1 Slope (%)    | 4.1     |                                  | X Walk 2 Slope (%)          | N/A  |  |
| Stop Condition-Street 2                 | None                       |                     |                                         |                                         |                     | X Walk 1 X Slope (%)  | 3.4     |                                  | X Walk 2 X Slope (%)        | N/A  |  |
| Street 2 Name                           | N/A                        |                     |                                         |                                         | N/A                 | Ramp inside XWalk1?   | N/A     | N/A                              | Ramp inside XWalk2?         | N/A  |  |
| Stop Condition-Street 1                 | N/A                        |                     |                                         |                                         |                     | Road Slope (%)        | N/A     | N/A                              | Clear Space?                | N/A  |  |
|                                         |                            |                     |                                         |                                         |                     | Road X Slope (%)      | N/A     | N/A                              | Clear Space to XWalk (in)   | N/A  |  |
|                                         |                            |                     |                                         |                                         | N/A                 | Any Obstructions?     | N/A     | N/A                              | Storm Grate/Utility Hazard? | N/A  |  |
|                                         |                            | Total Cost:         | \$1                                     | 850.00                                  |                     | Obstruction Type      |         |                                  | Storm Grate/Utility Type    |      |  |
|                                         |                            |                     |                                         |                                         |                     |                       | N/A     |                                  |                             | N/A  |  |