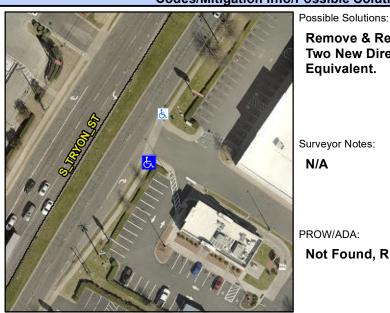

## **Access Compliance Report Public Rights-of-Way** (Curb Ramps)

Intersection ID: 10037061 Main Street: S\_TRYON\_ST **Cross Street: N/A** Location: SE ADA ID: 9003D14F6838 Ramp Type: BlendTrans2 Initial Pass/Fail: Fail **Overall Compliance: No Severity Score:** 12.5

## Field Measurements/Component Compliance

**ENTRANCE** Street 1 Name StopSign Stop Condition-Street 1 Street 2 Name N/A Stop Condition-Street 2 N/A **Remove & Replace Curb Ramp With Two New Directional Ramps or** Equivalent.

Surveyor Notes:

N/A

PROW/ADA:

Not Found, R304.5.3

Total Cost:

3200.00

| Field Measurements/Component Compliance |                       |       |      |                             |      |
|-----------------------------------------|-----------------------|-------|------|-----------------------------|------|
| Comp                                    | liance Description    | Data  | Comp | liance Description          | Data |
| N/A                                     | Ramp Length (in)      | 76.0  | Yes  | BlendTrans Slope (%)        | 2.2  |
| Yes                                     | Ramp Width (in)       | 48.0  | No   | BlendTrans XSlope (%)       | 6.1  |
| N/A                                     | Flare Type LT         | N/A   | N/A  | Flare Type RT               | N/A  |
| N/A                                     | Flare Slope LT (%)    | N/A   | N/A  | Flare Slope RT (%)          | N/A  |
| N/A                                     | Flare Traversable LT? | N/A   | N/A  | Flare Traversable RT?       | N/A  |
| N/A                                     | Landing Length (in)   | N/A   | N/A  | DWS Provided?               | N/A  |
| N/A                                     | Landing Width (in)    | N/A   | N/A  | DWS Contrast?               | N/A  |
| N/A                                     | Landing Slope (%)     | N/A   | N/A  | DWS Length (in)             | N/A  |
| N/A                                     | Landing X Slope (%)   | N/A   | N/A  | DWS Full Width?             | N/A  |
| N/A                                     | Landing Curb? (Y/N)   | N/A   | N/A  | DWS Offset (in)             | N/A  |
| N/A                                     | Shared Landing?       | N/A   |      |                             |      |
| N/A                                     | Gutter Ponding?       | N/A   | N/A  | Gutter Slope (%)            | N/A  |
| N/A                                     | Gutter Lip Ht (in)    | N/A   | N/A  | Gutter X Slope (%)          | N/A  |
| N/A                                     | Painted X Walk1?      | No    | N/A  | Painted X Walk2?            | N/A  |
|                                         | X Walk 1 Direction    | To NE |      | X Walk 2 Direction          | N/A  |
|                                         | X Walk 1 Width (in)   | N/A   |      | X Walk 2 Width (in)         | N/A  |
|                                         | X Walk 1 Slope (%)    | 1.0   |      | X Walk 2 Slope (%)          | N/A  |
|                                         | X Walk 1 X Slope (%)  | 0.7   |      | X Walk 2 X Slope (%)        | N/A  |
| N/A                                     | Ramp inside XWalk1?   | N/A   | N/A  | Ramp inside XWalk2?         | N/A  |
|                                         | Road Slope (%)        | 0.7   |      | Clear Space?                | N/A  |
|                                         | Road X Slope (%)      | 1.0   | N/A  | Clear Space to XWalk (in)   | N/A  |
| N/A                                     | Any Obstructions?     | N/A   | N/A  | Storm Grate/Utility Hazard? | N/A  |
|                                         | Obstruction Type      |       |      | Storm Grate/Utility Type    |      |
|                                         |                       | N/A   |      |                             | N/A  |
|                                         |                       |       | Yes  | Surface Condition? (G/P)    | Good |
|                                         |                       |       | No   | Curb Slope (%)              | 7.1  |