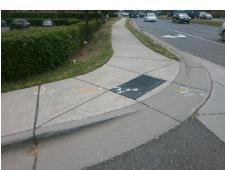

## Field Measurements/Component Compliance

**ENTRANCE** Street 1 Name StopSign Stop Condition-Street 1 Street 2 Name N/A Stop Condition-Street 2 N/A **Remove & Replace Curb Ramp With Two New Directional Ramps or** Equivalent.

Surveyor Notes:

N/A

PROW/ADA:

Not Found, R304.5.3

Total Cost:

3200.00

| Field Measurements/Component Compliance |                       |       |      |                             |      |
|-----------------------------------------|-----------------------|-------|------|-----------------------------|------|
| Comp                                    | liance Description    | Data  | Comp | liance Description          | Data |
| N/A                                     | Ramp Length (in)      | 76.0  | Yes  | BlendTrans Slope (%)        | 2.2  |
| Yes                                     | Ramp Width (in)       | 48.0  | No   | BlendTrans XSlope (%)       | 6.1  |
| N/A                                     | Flare Type LT         | N/A   | N/A  | Flare Type RT               | N/A  |
| N/A                                     | Flare Slope LT (%)    | N/A   | N/A  | Flare Slope RT (%)          | N/A  |
| N/A                                     | Flare Traversable LT? | N/A   | N/A  | Flare Traversable RT?       | N/A  |
| N/A                                     | Landing Length (in)   | N/A   | N/A  | DWS Provided?               | N/A  |
| N/A                                     | Landing Width (in)    | N/A   | N/A  | DWS Contrast?               | N/A  |
| N/A                                     | Landing Slope (%)     | N/A   | N/A  | DWS Length (in)             | N/A  |
| N/A                                     | Landing X Slope (%)   | N/A   | N/A  | DWS Full Width?             | N/A  |
| N/A                                     | Landing Curb? (Y/N)   | N/A   | N/A  | DWS Offset (in)             | N/A  |
| N/A                                     | Shared Landing?       | N/A   |      |                             |      |
| N/A                                     | Gutter Ponding?       | N/A   | N/A  | Gutter Slope (%)            | N/A  |
| N/A                                     | Gutter Lip Ht (in)    | N/A   | N/A  | Gutter X Slope (%)          | N/A  |
| N/A                                     | Painted X Walk1?      | No    | N/A  | Painted X Walk2?            | N/A  |
|                                         | X Walk 1 Direction    | To NE |      | X Walk 2 Direction          | N/A  |
|                                         | X Walk 1 Width (in)   | N/A   |      | X Walk 2 Width (in)         | N/A  |
|                                         | X Walk 1 Slope (%)    | 1.0   |      | X Walk 2 Slope (%)          | N/A  |
|                                         | X Walk 1 X Slope (%)  | 0.7   |      | X Walk 2 X Slope (%)        | N/A  |
| N/A                                     | Ramp inside XWalk1?   | N/A   | N/A  | Ramp inside XWalk2?         | N/A  |
|                                         | Road Slope (%)        | 0.7   |      | Clear Space?                | N/A  |
|                                         | Road X Slope (%)      | 1.0   | N/A  | Clear Space to XWalk (in)   | N/A  |
| N/A                                     | Any Obstructions?     | N/A   | N/A  | Storm Grate/Utility Hazard? | N/A  |
|                                         | Obstruction Type      |       |      | Storm Grate/Utility Type    |      |
|                                         |                       | N/A   |      |                             | N/A  |
|                                         |                       |       | Yes  | Surface Condition? (G/P)    | Good |
|                                         |                       |       | No   | Curb Slope (%)              | 7.1  |