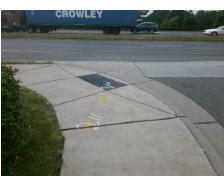

## Field Measurements/Component Compliance

**ENTRANCE** Street 1 Name StopSign Stop Condition-Street 1 Street 2 Name N/A Stop Condition-Street 2 N/A **Remove & Replace Curb Ramp With Two New Directional Ramps or** Equivalent.

Surveyor Notes:

N/A

PROW/ADA:

Not Found, R304.5.3

Total Cost:

3200.00

| Field Measurements/Component Compliance |                       |       |      |                             |      |
|-----------------------------------------|-----------------------|-------|------|-----------------------------|------|
| Comp                                    | liance Description    | Data  | Comp | liance Description          | Data |
| N/A                                     | Ramp Length (in)      | 76.0  | Yes  | BlendTrans Slope (%)        | 2.2  |
| Yes                                     | Ramp Width (in)       | 48.0  | No   | BlendTrans XSlope (%)       | 6.1  |
| N/A                                     | Flare Type LT         | N/A   | N/A  | Flare Type RT               | N/A  |
| N/A                                     | Flare Slope LT (%)    | N/A   | N/A  | Flare Slope RT (%)          | N/A  |
| N/A                                     | Flare Traversable LT? | N/A   | N/A  | Flare Traversable RT?       | N/A  |
| N/A                                     | Landing Length (in)   | N/A   | N/A  | DWS Provided?               | N/A  |
| N/A                                     | Landing Width (in)    | N/A   | N/A  | DWS Contrast?               | N/A  |
| N/A                                     | Landing Slope (%)     | N/A   | N/A  | DWS Length (in)             | N/A  |
| N/A                                     | Landing X Slope (%)   | N/A   | N/A  | DWS Full Width?             | N/A  |
| N/A                                     | Landing Curb? (Y/N)   | N/A   | N/A  | DWS Offset (in)             | N/A  |
| N/A                                     | Shared Landing?       | N/A   |      |                             |      |
| N/A                                     | Gutter Ponding?       | N/A   | N/A  | Gutter Slope (%)            | N/A  |
| N/A                                     | Gutter Lip Ht (in)    | N/A   | N/A  | Gutter X Slope (%)          | N/A  |
| N/A                                     | Painted X Walk1?      | No    | N/A  | Painted X Walk2?            | N/A  |
|                                         | X Walk 1 Direction    | To NE |      | X Walk 2 Direction          | N/A  |
|                                         | X Walk 1 Width (in)   | N/A   |      | X Walk 2 Width (in)         | N/A  |
|                                         | X Walk 1 Slope (%)    | 1.0   |      | X Walk 2 Slope (%)          | N/A  |
|                                         | X Walk 1 X Slope (%)  | 0.7   |      | X Walk 2 X Slope (%)        | N/A  |
| N/A                                     | Ramp inside XWalk1?   | N/A   | N/A  | Ramp inside XWalk2?         | N/A  |
|                                         | Road Slope (%)        | 0.7   |      | Clear Space?                | N/A  |
|                                         | Road X Slope (%)      | 1.0   | N/A  | Clear Space to XWalk (in)   | N/A  |
| N/A                                     | Any Obstructions?     | N/A   | N/A  | Storm Grate/Utility Hazard? | N/A  |
|                                         | Obstruction Type      |       |      | Storm Grate/Utility Type    |      |
|                                         |                       | N/A   |      |                             | N/A  |
|                                         |                       |       | Yes  | Surface Condition? (G/P)    | Good |
|                                         |                       |       | No   | Curb Slope (%)              | 7.1  |