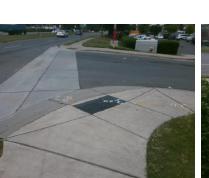

## Field Measurements/Component Compliance

**ENTRANCE** Street 1 Name StopSign Stop Condition-Street 1 Street 2 Name N/A Stop Condition-Street 2 N/A **Remove & Replace Curb Ramp With Two New Directional Ramps or** Equivalent.

Surveyor Notes:

N/A

PROW/ADA:

Not Found, R304.5.3

Total Cost:

3200.00

| Field Measurements/Component Compliance |                       |       |      |                             |      |
|-----------------------------------------|-----------------------|-------|------|-----------------------------|------|
| Comp                                    | liance Description    | Data  | Comp | liance Description          | Data |
| N/A                                     | Ramp Length (in)      | 76.0  | Yes  | BlendTrans Slope (%)        | 2.2  |
| Yes                                     | Ramp Width (in)       | 48.0  | No   | BlendTrans XSlope (%)       | 6.1  |
| N/A                                     | Flare Type LT         | N/A   | N/A  | Flare Type RT               | N/A  |
| N/A                                     | Flare Slope LT (%)    | N/A   | N/A  | Flare Slope RT (%)          | N/A  |
| N/A                                     | Flare Traversable LT? | N/A   | N/A  | Flare Traversable RT?       | N/A  |
| N/A                                     | Landing Length (in)   | N/A   | N/A  | DWS Provided?               | N/A  |
| N/A                                     | Landing Width (in)    | N/A   | N/A  | DWS Contrast?               | N/A  |
| N/A                                     | Landing Slope (%)     | N/A   | N/A  | DWS Length (in)             | N/A  |
| N/A                                     | Landing X Slope (%)   | N/A   | N/A  | DWS Full Width?             | N/A  |
| N/A                                     | Landing Curb? (Y/N)   | N/A   | N/A  | DWS Offset (in)             | N/A  |
| N/A                                     | Shared Landing?       | N/A   |      |                             |      |
| N/A                                     | Gutter Ponding?       | N/A   | N/A  | Gutter Slope (%)            | N/A  |
| N/A                                     | Gutter Lip Ht (in)    | N/A   | N/A  | Gutter X Slope (%)          | N/A  |
| N/A                                     | Painted X Walk1?      | No    | N/A  | Painted X Walk2?            | N/A  |
|                                         | X Walk 1 Direction    | To NE |      | X Walk 2 Direction          | N/A  |
|                                         | X Walk 1 Width (in)   | N/A   |      | X Walk 2 Width (in)         | N/A  |
|                                         | X Walk 1 Slope (%)    | 1.0   |      | X Walk 2 Slope (%)          | N/A  |
|                                         | X Walk 1 X Slope (%)  | 0.7   |      | X Walk 2 X Slope (%)        | N/A  |
| N/A                                     | Ramp inside XWalk1?   | N/A   | N/A  | Ramp inside XWalk2?         | N/A  |
|                                         | Road Slope (%)        | 0.7   |      | Clear Space?                | N/A  |
|                                         | Road X Slope (%)      | 1.0   | N/A  | Clear Space to XWalk (in)   | N/A  |
| N/A                                     | Any Obstructions?     | N/A   | N/A  | Storm Grate/Utility Hazard? | N/A  |
|                                         | Obstruction Type      |       |      | Storm Grate/Utility Type    |      |
|                                         |                       | N/A   |      |                             | N/A  |
|                                         |                       |       | Yes  | Surface Condition? (G/P)    | Good |
|                                         |                       |       | No   | Curb Slope (%)              | 7.1  |