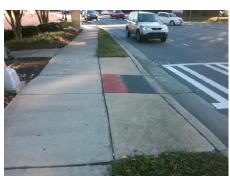

Total Cost:

1850.00

| Field Measurements/Component Compliance |                       |       |            |       |                         |      |  |  |
|-----------------------------------------|-----------------------|-------|------------|-------|-------------------------|------|--|--|
| Compliance Description                  |                       | Data  | Compliance |       | Description             | Data |  |  |
| N/A                                     | Ramp Length (in)      | 47.0  | No         | Ramp  | Slope (%)               | 9.0  |  |  |
| Yes                                     | Ramp Width (in)       | 50.0  | No         | Ramp  | XSlope (%)              | 2.5  |  |  |
| N/A                                     | Flare Type LT         | N/A   | N/A        | Flare | Type RT                 | N/A  |  |  |
| N/A                                     | Flare Slope LT (%)    | N/A   | N/A        | Flare | Slope RT (%)            | N/A  |  |  |
| N/A                                     | Flare Traversable LT? | N/A   | N/A        | Flare | Traversable RT?         | N/A  |  |  |
| N/A                                     | Landing Length (in)   | N/A   | N/A        | DWS   | Provided?               | N/A  |  |  |
| N/A                                     | Landing Width (in)    | N/A   | N/A        | DWS   | Contrast?               | N/A  |  |  |
| N/A                                     | Landing Slope (%)     | N/A   | N/A        | DWS   | Length (in)             | N/A  |  |  |
| N/A                                     | Landing X Slope (%)   | N/A   | N/A        | DWS   | Full Width?             | N/A  |  |  |
| N/A                                     | Landing Curb? (Y/N)   | N/A   | N/A        | DWS   | Offset (in)             | N/A  |  |  |
| N/A                                     | Shared Landing?       | N/A   |            |       |                         |      |  |  |
| N/A                                     | Gutter Ponding?       | N/A   | N/A        | Gutte | r Slope (%)             | N/A  |  |  |
| N/A                                     | Gutter Lip Ht (in)    | N/A   | N/A        | Gutte | r X Slope (%)           | N/A  |  |  |
| N/A                                     | Painted X Walk1?      | Yes   | N/A        | Paint | ed X Walk2?             | N/A  |  |  |
|                                         | X Walk 1 Direction    | To S  |            | X Wa  | lk 2 Direction          | N/A  |  |  |
| N/A                                     | X Walk 1 Width (in)   | 109.0 | N/A        | X Wa  | lk 2 Width (in)         | N/A  |  |  |
|                                         | X Walk 1 Slope (%)    | 0.1   |            | X Wa  | lk 2 Slope (%)          | N/A  |  |  |
|                                         | X Walk 1 X Slope (%)  | 1.0   |            | X Wa  | lk 2 X Slope (%)        | N/A  |  |  |
| N/A                                     | Ramp inside XWalk1?   | Yes   | N/A        | Ram   | inside XWalk2?          | N/A  |  |  |
|                                         | Road Slope (%)        | N/A   | N/A        | Clear | Space?                  | N/A  |  |  |
|                                         | Road X Slope (%)      | N/A   | N/A        | Clear | Space to XWalk (in)     | N/A  |  |  |
| N/A                                     | Any Obstructions?     | N/A   | N/A        | Storn | n Grate/Utility Hazard? | N/A  |  |  |
|                                         | Obstruction Type      |       |            | Storn | n Grate/Utility Type    |      |  |  |
|                                         |                       | N/A   |            |       |                         | N/A  |  |  |
|                                         |                       |       | Yes        | Surfa | ce Condition? (G/P)     | Good |  |  |