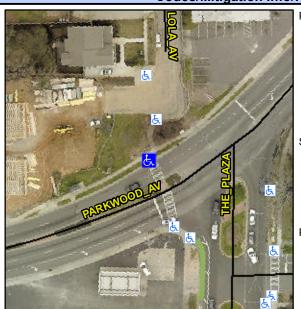

## Access Compliance Report Public Rights-of-Way (Curb Ramps)

Intersection ID: 11695 Main Street: PARKWOOD\_AV Cross Street: THE\_PLAZA Location: W

ADA ID: 9006B96E38B8 Ramp Type: Perp Initial Pass/Fail: Fail Overall Compliance: No Severity Score: 13.75