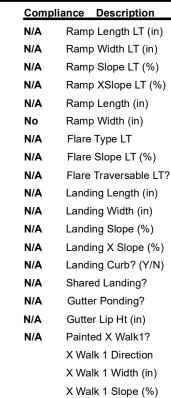

## **Access Compliance Report Public Rights-of-Way** (Curb Ramps)

Data

52.0

48.0

7.9

1.1

2.3

1.6

## Field Measurements/Component Compliance

N/A

Yes

Yes

Yes

Yes

Yes

N/A

Compliance Description

Ramp Length RT (in)

Ramp Width RT (in)

Ramp Slope RT (%)

Ramp Slope (%)

Flare Type RT

Ramp XSlope (%)

Flare Slope RT (%)

DWS Provided?

**DWS Contrast?** 

DWS Length (in)

DWS Full Width?

DWS Offset (in)

Gutter Slope (%)

Gutter X Slope (%)

Painted X Walk2?

X Walk 2 Direction

X Walk 2 Width (in)

X Walk 2 Slope (%)

X Walk 2 X Slope (%)

Ramp inside XWalk2?

Flare Traversable RT?

Ramp XSlope RT (%)

Data

X Walk 1 X Slope (%)

Ramp inside XWalk1?