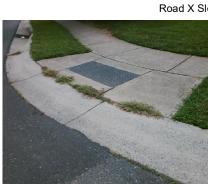

N/A

2.1

0.6

N/A N/A

To NE

StopSign Street 1 Name **BRADSTREET COMMONS WY** Stop Condition-Street 1 N/A Street 2 Name Stop Condition-Street 2 N/A Possible Solutions: Remove & Replace Entire Ramp. Surveyor Notes: LT RP < 5% PROW/ADA: Not Found, R304.5.1