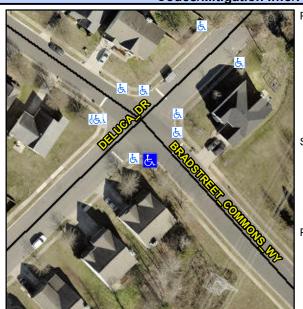

N/A

Main Street: BRADSTREET COMMONS WYCross Street: DELUCA DR Intersection ID: 29429 Location: S

**Overall Compliance: No Severity Score:** 10 ADA ID: 90116022356F Ramp Type: Combination2 Initial Pass/Fail: Fail

N/A

2.1

0.6

N/A N/A

To NE

StopSign Street 1 Name **BRADSTREET COMMONS WY** Stop Condition-Street 1 N/A Street 2 Name Stop Condition-Street 2 N/A Possible Solutions: Remove & Replace Entire Ramp. Surveyor Notes: LT RP < 5% PROW/ADA: Not Found, R304.5.1