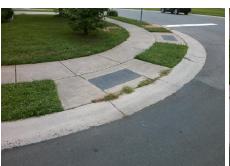

N/A

2.1

0.6

N/A N/A

To NE

StopSign Street 1 Name **BRADSTREET COMMONS WY** Stop Condition-Street 1 N/A Street 2 Name Stop Condition-Street 2 N/A Possible Solutions: Remove & Replace Entire Ramp. Surveyor Notes: LT RP < 5% PROW/ADA: Not Found, R304.5.1