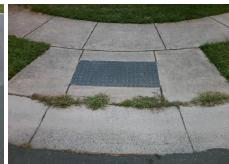

N/A

Main Street: BRADSTREET COMMONS WYCross Street: DELUCA DR Intersection ID: 29429 Location: S

**Overall Compliance: No Severity Score:** 10 ADA ID: 90116022356F Ramp Type: Combination2 Initial Pass/Fail: Fail

DWS Provided?

**DWS Contrast?** 

DWS Length (in)

DWS Full Width?

DWS Offset (in)

Gutter Slope (%)

Gutter X Slope (%)

Painted X Walk2?

41.0

48.0

3.3

3.5

47.0

47.0

N/A

No

N/A

2.1

0.6

N/A N/A

To NE

StopSign Street 1 Name **BRADSTREET COMMONS WY** Stop Condition-Street 1 N/A Street 2 Name Stop Condition-Street 2 N/A Possible Solutions: Remove & Replace Entire Ramp. Surveyor Notes: LT RP < 5% PROW/ADA: Not Found, R304.5.1