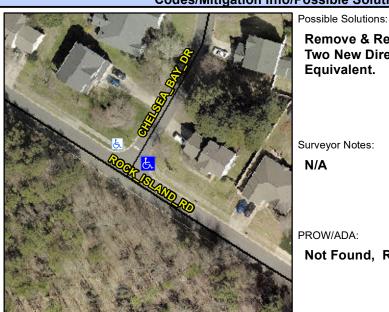

## **Access Compliance Report Public Rights-of-Way** (Curb Ramps)

Intersection ID: 18993 Main Street: CHELSEA BAY DR Cross Street: ROCK ISLAND RD Location: Ε

ADA ID: 9011B302B010 Ramp Type: PerpDiag Initial Pass/Fail: Fail **Overall Compliance: No Severity Score:** 8.75

## Field Measurements/Component Compliance

Street 1 Name Stop Condition-Street 2 Street 2 Name Stop Condition-Street 1 **CHELSEA BAY DR** StopSign **ROCK ISLAND RD** StopSign

Remove & Replace Curb Ramp With Two New Directional Ramps or Equivalent.