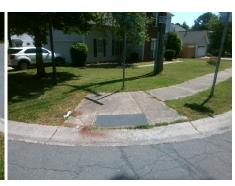

## **Access Compliance Report Public Rights-of-Way** (Curb Ramps)

Intersection ID: 18993 Main Street: CHELSEA BAY DR Cross Street: ROCK ISLAND RD Location: Ε

ADA ID: 9011B302B010 Ramp Type: PerpDiag Initial Pass/Fail: Fail **Overall Compliance: No Severity Score:** 8.75

## Field Measurements/Component Compliance

Street 1 Name Stop Condition-Street 2 Street 2 Name Stop Condition-Street 1 **CHELSEA BAY DR** StopSign **ROCK ISLAND RD** StopSign

Remove & Replace Curb Ramp With Two New Directional Ramps or Equivalent.