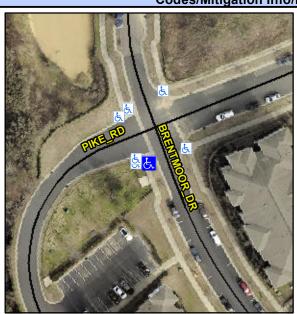

## **Access Compliance Report Public Rights-of-Way** (Curb Ramps)

8.75

Good

Intersection ID: 51358 Main Street: PIKE RD **Cross Street: BRENTMOOR DR** Location: S **Overall Compliance: No Severity Score:** 

**Codes/Mitigation Info/Possible Solution** 

Ramp Type: PerpDiag

## Field Measurements/Component Compliance

**BRENTMOOR DR** Street 1 Name Stop Condition-Street 2 None **PIKE RD** Street 2 Name Stop Condition-Street 1 StopSign Possible Solutions: Remove & Replace Curb Ramp With Two New Directional Ramps or Equivalent. Surveyor Notes: N/A PROW/ADA: Not Found, R304.5.1