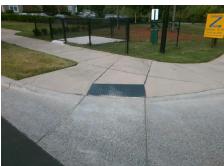

## Field Measurements/Component Compliance

**BRENTMOOR DR** Street 1 Name Stop Condition-Street 2 None **PIKE RD** Street 2 Name Stop Condition-Street 1 StopSign Possible Solutions: Remove & Replace Curb Ramp With Two New Directional Ramps or Equivalent. Surveyor Notes: N/A PROW/ADA: Not Found, R304.5.1

No N/A N/A

Initial Pass/Fail: Fail

3200.00

Compliance Description Data Compliance Description Data Yes Ramp Slope (%) N/A Ramp Length (in) 48.0 6.8 Yes Ramp XSlope (%) Ramp Width (in) 47.5 0.2 N/A Flare Type LT N/A Flare Type RT N/A N/A N/A Flare Slope RT (%) N/A Flare Slope LT (%) Flare Traversable LT? N/A N/A Flare Traversable RT? N/A N/A N/A **DWS Provided?** N/A Landing Length (in) Landing Width (in) N/A N/A **DWS Contrast?** N/A N/A N/A Landing Slope (%) DWS Length (in) N/A Landing X Slope (%) N/A N/A DWS Full Width? N/A Landing Curb? (Y/N) N/A N/A DWS Offset (in) N/A N/A Shared Landing? **Gutter Ponding?** N/A N/A Gutter Slope (%) N/A Gutter Lip Ht (in) N/A N/A Gutter X Slope (%) N/A Painted X Walk1? No N/A Painted X Walk2? No X Walk 1 Direction To E X Walk 2 Direction To N N/A X Walk 1 Width (in) X Walk 2 Width (in) N/A X Walk 1 Slope (%) 1.5 X Walk 2 Slope (%) 1.1 X Walk 2 X Slope (%) X Walk 1 X Slope (%) 2.1 2.3 N/A N/A Ramp inside XWalk2? N/A Ramp inside XWalk1? Road Slope (%) 0.7 N/A Clear Space? N/A N/A Road X Slope (%) Clear Space to XWalk (in) N/A 1.6 N/A N/A N/A Any Obstructions? Storm Grate/Utility Hazard? N/A **Obstruction Type** Storm Grate/Utility Type N/A N/A