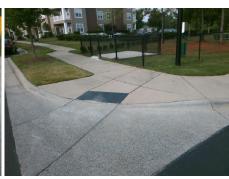

## Field Measurements/Component Compliance

**BRENTMOOR DR** Street 1 Name Stop Condition-Street 2 None **PIKE RD** Street 2 Name Stop Condition-Street 1 StopSign Possible Solutions: Remove & Replace Curb Ramp With Two New Directional Ramps or Equivalent. Surveyor Notes: N/A PROW/ADA: Not Found, R304.5.1

No N/A N/A

Initial Pass/Fail: Fail

3200.00

Compliance Description Data Compliance Description Data Yes Ramp Slope (%) N/A Ramp Length (in) 48.0 6.8 Yes Ramp XSlope (%) Ramp Width (in) 47.5 0.2 N/A Flare Type LT N/A Flare Type RT N/A N/A N/A Flare Slope RT (%) N/A Flare Slope LT (%) Flare Traversable LT? N/A N/A Flare Traversable RT? N/A N/A N/A **DWS Provided?** N/A Landing Length (in) Landing Width (in) N/A N/A **DWS Contrast?** N/A N/A N/A Landing Slope (%) DWS Length (in) N/A Landing X Slope (%) N/A N/A DWS Full Width? N/A Landing Curb? (Y/N) N/A N/A DWS Offset (in) N/A N/A Shared Landing? **Gutter Ponding?** N/A N/A Gutter Slope (%) N/A Gutter Lip Ht (in) N/A N/A Gutter X Slope (%) N/A Painted X Walk1? No N/A Painted X Walk2? No X Walk 1 Direction To E X Walk 2 Direction To N N/A X Walk 1 Width (in) X Walk 2 Width (in) N/A X Walk 1 Slope (%) 1.5 X Walk 2 Slope (%) 1.1 X Walk 2 X Slope (%) X Walk 1 X Slope (%) 2.1 2.3 N/A N/A Ramp inside XWalk2? N/A Ramp inside XWalk1? Road Slope (%) 0.7 N/A Clear Space? N/A N/A Road X Slope (%) Clear Space to XWalk (in) N/A 1.6 N/A N/A N/A Any Obstructions? Storm Grate/Utility Hazard? N/A **Obstruction Type** Storm Grate/Utility Type N/A N/A