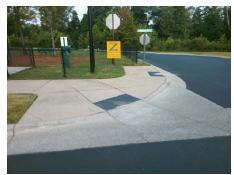

## Field Measurements/Component Compliance

**BRENTMOOR DR** Street 1 Name Stop Condition-Street 2 None **PIKE RD** Street 2 Name Stop Condition-Street 1 StopSign Possible Solutions: Remove & Replace Curb Ramp With Two New Directional Ramps or Equivalent. Surveyor Notes: N/A PROW/ADA: Not Found, R304.5.1

No N/A N/A

Initial Pass/Fail: Fail

3200.00

Compliance Description Data Compliance Description Data Yes Ramp Slope (%) N/A Ramp Length (in) 48.0 6.8 Yes Ramp XSlope (%) Ramp Width (in) 47.5 0.2 N/A Flare Type LT N/A Flare Type RT N/A N/A N/A Flare Slope RT (%) N/A Flare Slope LT (%) Flare Traversable LT? N/A N/A Flare Traversable RT? N/A N/A N/A **DWS Provided?** N/A Landing Length (in) Landing Width (in) N/A N/A **DWS Contrast?** N/A N/A N/A Landing Slope (%) DWS Length (in) N/A Landing X Slope (%) N/A N/A DWS Full Width? N/A Landing Curb? (Y/N) N/A N/A DWS Offset (in) N/A N/A Shared Landing? **Gutter Ponding?** N/A N/A Gutter Slope (%) N/A Gutter Lip Ht (in) N/A N/A Gutter X Slope (%) N/A Painted X Walk1? No N/A Painted X Walk2? No X Walk 1 Direction To E X Walk 2 Direction To N N/A X Walk 1 Width (in) X Walk 2 Width (in) N/A X Walk 1 Slope (%) 1.5 X Walk 2 Slope (%) 1.1 X Walk 2 X Slope (%) X Walk 1 X Slope (%) 2.1 2.3 N/A N/A Ramp inside XWalk2? N/A Ramp inside XWalk1? Road Slope (%) 0.7 N/A Clear Space? N/A N/A Road X Slope (%) Clear Space to XWalk (in) N/A 1.6 N/A N/A N/A Any Obstructions? Storm Grate/Utility Hazard? N/A **Obstruction Type** Storm Grate/Utility Type N/A N/A