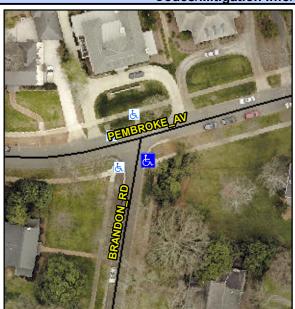

## Access Compliance Report Public Rights-of-Way (Curb Ramps)

N/A

Good

Surface Condition? (G/P)

Intersection ID: 15916 Main Street: BRANDON\_RD Cross Street: PEMBROKE\_AV Location: SE

ADA ID: 90174AF162F6 Ramp Type: PerpDiag Initial Pass/Fail: Fail Overall Compliance: No Severity Score: 12.5

## Field Measurements/Component Compliance

Street 1 Name
Stop Condition-Street 2
Street 2 Name
Stop Condition-Street 1

PEMBROKE AV None BRANDON RD StopSign Total Cost: \$ 3200.00

| r leid Measurements/Component Compnance |                        |                       |       |      |                             |      |
|-----------------------------------------|------------------------|-----------------------|-------|------|-----------------------------|------|
|                                         | Compliance Description |                       | Data  | Comp | liance Description          | Data |
|                                         | N/A                    | Ramp Length (in)      | 119.0 | No   | Ramp Slope (%)              | 8.8  |
|                                         | Yes                    | Ramp Width (in)       | 55.0  | Yes  | Ramp XSlope (%)             | 2.0  |
|                                         | N/A                    | Flare Type LT         | N/A   | N/A  | Flare Type RT               | N/A  |
|                                         | N/A                    | Flare Slope LT (%)    | N/A   | N/A  | Flare Slope RT (%)          | N/A  |
|                                         | N/A                    | Flare Traversable LT? | N/A   | N/A  | Flare Traversable RT?       | N/A  |
|                                         | N/A                    | Landing Length (in)   | N/A   | N/A  | DWS Provided?               | N/A  |
|                                         | N/A                    | Landing Width (in)    | N/A   | N/A  | DWS Contrast?               | N/A  |
|                                         | N/A                    | Landing Slope (%)     | N/A   | N/A  | DWS Length (in)             | N/A  |
|                                         | N/A                    | Landing X Slope (%)   | N/A   | N/A  | DWS Full Width?             | N/A  |
|                                         | N/A                    | Landing Curb? (Y/N)   | N/A   | N/A  | DWS Offset (in)             | N/A  |
|                                         | N/A                    | Shared Landing?       | N/A   |      |                             |      |
|                                         | N/A                    | Gutter Ponding?       | N/A   | N/A  | Gutter Slope (%)            | N/A  |
|                                         | N/A                    | Gutter Lip Ht (in)    | N/A   | N/A  | Gutter X Slope (%)          | N/A  |
|                                         | N/A                    | Painted X Walk1?      | No    | N/A  | Painted X Walk2?            | No   |
|                                         |                        | X Walk 1 Direction    | To N  |      | X Walk 2 Direction          | To W |
|                                         | N/A                    | X Walk 1 Width (in)   | N/A   | N/A  | X Walk 2 Width (in)         | N/A  |
|                                         |                        | X Walk 1 Slope (%)    | 0.3   |      | X Walk 2 Slope (%)          | 1.5  |
|                                         |                        | X Walk 1 X Slope (%)  | 0.1   |      | X Walk 2 X Slope (%)        | 0.7  |
|                                         | N/A                    | Ramp inside XWalk1?   | N/A   | N/A  | Ramp inside XWalk2?         | N/A  |
|                                         |                        | Road Slope (%)        | 0.0   | N/A  | Clear Space?                | N/A  |
|                                         |                        | Road X Slope (%)      | 0.0   | N/A  | Clear Space to XWalk (in)   | N/A  |
|                                         | N/A                    | Any Obstructions?     | N/A   | N/A  | Storm Grate/Utility Hazard? | N/A  |
|                                         |                        | Obstruction Type      |       | l    | Storm Grate/Utility Type    |      |