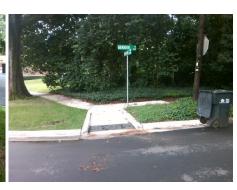

## Access Compliance Report Public Rights-of-Way (Curb Ramps)

N/A

Good

Surface Condition? (G/P)

Intersection ID: 15916 Main Street: BRANDON\_RD Cross Street: PEMBROKE\_AV Location: SE

ADA ID: 90174AF162F6 Ramp Type: PerpDiag Initial Pass/Fail: Fail Overall Compliance: No Severity Score: 12.5