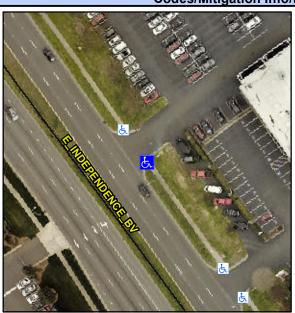

## Access Compliance Report Public Rights-of-Way (Curb Ramps)

Intersection ID: N/A Main Street: INDEPENDENCE\_RD Cross Street: N/A Location: SE

ADA ID: 901794219CDE Ramp Type: PerpDiag Initial Pass/Fail: Fail Overall Compliance: No Severity Score: 25

## Field Measurements/Component Compliance

Street 1 Name
Stop Condition-Street 2
Street 2 Name
Stop Condition-Street 1

ENTRANCE None E INDEPENDENCE RD None Possible Solutions:

Remove & Replace Curb Ramp With Two New Directional Ramps or Equivalent.