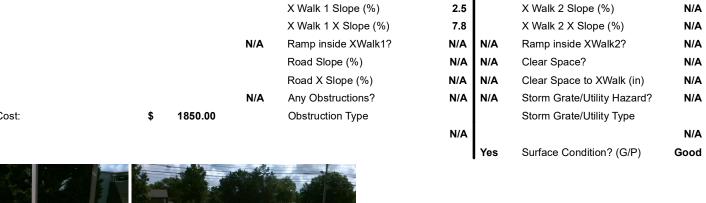

## Field Measurements/Component Compliance

No

Yes

N/A

Compliance Description

Ramp Slope (%)

Flare Type RT

Ramp XSlope (%)

Flare Slope RT (%)

**DWS Provided?** 

**DWS Contrast?** 

DWS Length (in)

DWS Full Width?

DWS Offset (in)

Gutter Slope (%)

Gutter X Slope (%)

Painted X Walk2?

X Walk 2 Direction

X Walk 2 Width (in)

Flare Traversable RT?

Data

59.0

44.0

N/A

Compliance Description

N/A

No

N/A

N/A

N/A

N/A

N/A

N/A

N/A

N/A

Ramp Length (in)

Ramp Width (in)

Flare Slope LT (%)

Landing Length (in)

Landing Width (in)

Landing Slope (%)

Landing X Slope (%)

Landing Curb? (Y/N)

Shared Landing? **Gutter Ponding?** 

Gutter Lip Ht (in)

Painted X Walk1?

X Walk 1 Direction

X Walk 1 Width (in)

Flare Traversable LT?

Flare Type LT

|             |                |       |         | N/A |
|-------------|----------------|-------|---------|-----|
| PROW/ADA:   |                |       |         | N/A |
| Not Found,  | R304.5.1, R304 | 4.2.2 |         | N/A |
|             |                |       |         | N/A |
|             |                |       |         | N/A |
|             |                |       |         | N/A |
| Total Cost: |                | \$    | 1850.00 | N/A |
|             |                |       |         |     |