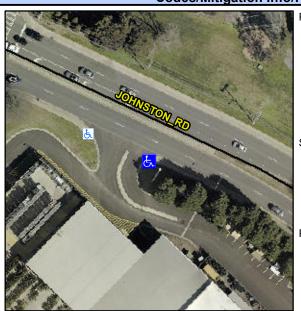

## **Access Compliance Report Public Rights-of-Way** (Curb Ramps)

Data

13.9

5.0

N/A

Intersection ID: 10029226 Main Street: JOHNSTON RD Cross Street: N/A Location: SE Initial Pass/Fail: Fail **Overall Compliance: No** 35 ADA ID: 90182DDD70E7 Ramp Type: Perp **Severity Score:** 